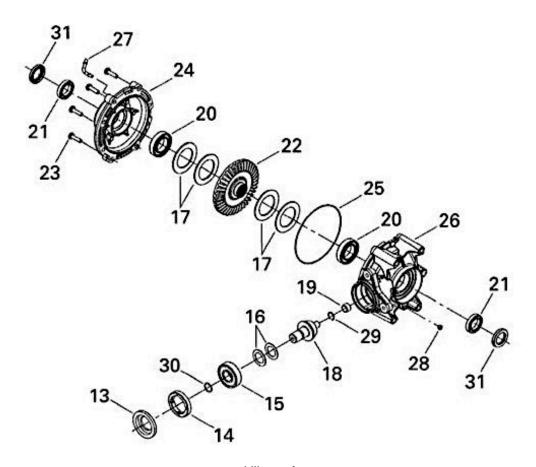

## **PARTS BREAKDOWN**

## WKP 2006-2011 CAN-AM 4 BOLT GEN 1 REAR DIFFERENTIAL REBUILD KIT

PART NUMBER: WKP-CAG14BRDRK-BO

**OPTION: BEARINGS ONLY** 

COMPATIBLE DIFFERENTIAL(S):

703501033 — CAN AM 2006-2012 GEN 1 REAR DIFFERENTIAL

COMPATIBLE

SHIM KIT(S): 703500548 — CAN AM GEN 1 & GEN 2 REAR DIFFERENTIAL SHIM KIT

## **PARTS BREAKDOWN**

| ITEM | PART DESCRIPTION          | QTY | PART #    |
|------|---------------------------|-----|-----------|
| 21   | AXLE SUPPORT BALL BEARING | 2   | WKP-B26   |
| 20   | RING GEAR BALL BEARING    | 2   | WKP-B8    |
| 15   | TRANSMISSION BEARING      | 1   | WKP-B19   |
| 19   | PINION NEEDLE BEARING     | 1   | WKP-B39   |
| N/A  | WEAR RING                 | 1   | 705400036 |