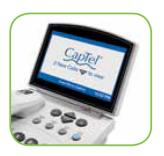

# Large Colour Display Screen

Easy to read!

# CapTel is Back!

The worlds best selling assisted hearing telephone is back and available NOW in Australia.

The CapTel phone works like any other phone with one incredibly important addition.

Everything that your caller says shows as large and easy to read captions.