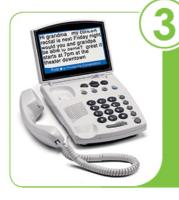

## It's so easy to use!

Use your CapTel handset like any other phone only never miss anything again!

You talk to the other party who talks back for you to hear.

Everything the other party says also goes through a Captioning Service...

...which transcribes their words into captions for you to read on the CapTel display.

# Large Colour Display Screen

Easy to read!