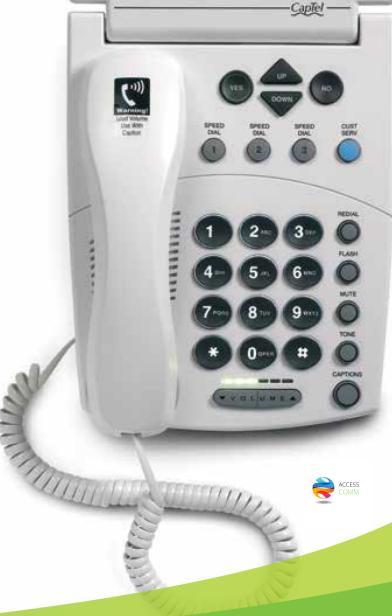

# Large Colour Display Screen

Easy to read!

#### **Answering Machine**

Never miss a call again and message comes with captioning!

#### Hearing Aid Compatible

T-Coil integration and 4 x louder than a regular phone!

#### **Speed Dial**

One touch dialling for all your important and emergency contacts!

**Caller ID** 

Clearly see who's calling!

Now we're talking
Catch every word with CapTel