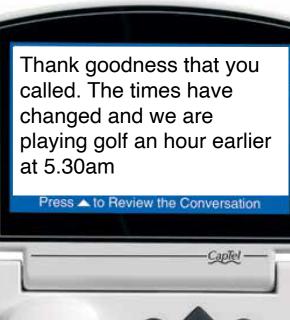

## It's so easy to use!

Use your CapTel handset like any other phone only never miss anything again!

You talk to the other party who talks back for you to hear.

Everything the other party says also goes through a Captioning Service...

...which transcribes their words into captions for you to read on the CapTel display.