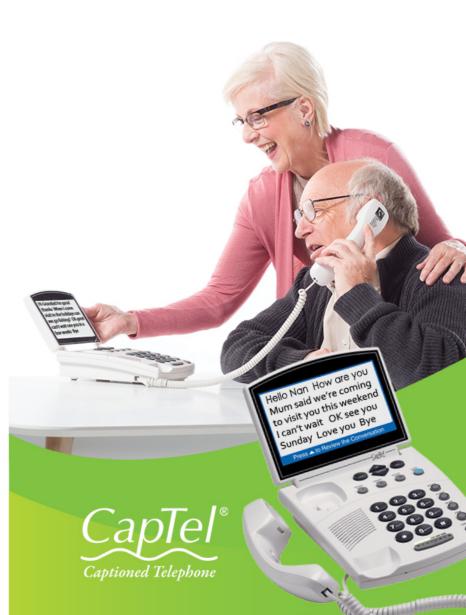

# CapTel is Back!

The worlds best selling assisted hearing telephone is back and available NOW in Australia.

The CapTel phone works like any other phone with one incredibly important addition.

Everything that your caller says shows as large and easy to read captions.

### How does it work?

CapTel works utilises our ASR
(Automatic Speech Recognition)
dedicated system to provide you accurate and fast captioning direct

to your phone.

www.accesscomm.com.au