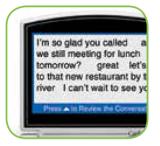

## It's so easy to use!

Use your CapTel handset like any other phone only never miss anything again!

You talk to the other party who talks back for you to hear.

Everything the other party says also goes through a Captioning Service...

...which transcribes their words into captions for you to read on the CapTel display.