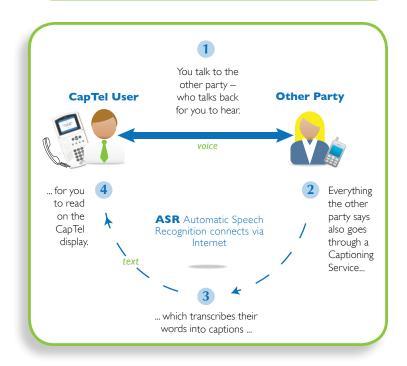

#### CapTel 840i Requirements

The CapTel 840i uses your telephone service and an Internet connection to give you the best of both worlds - voice and captions - during your calls.

- High-speed Internet access connects via WiFi or with an Ethernet jack.
   Depending on your setup, additional equipment, such as a router, may also be required.
- Telephone service (can be analog line, VOIP, FIOS, DSL or digital cable phone service. Cannot be cellular service.) Not compatible with PBX phone systems unless an analog port is available.
- Electrical power (Adapter plugs into a standard wall outlet).

### **How CapTel 840i Works:**

CapTel is the latest innovation from

Distributed by