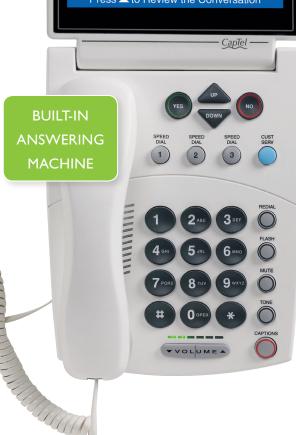

### Benefits of CapTel 840i

- Extremely large, high-resolution 7" captions window with adjustable font sizes and colors.
- Built-in Answering Machine shows you captions of your voice messages.
- Adjustable volume control (up to 40dB gain) for captioned calls.
- Easy-to-follow menu system with Yes/No questions.
- Phone Book allows you to easily store and dial more than 95 names/numbers.
- Speed dial keys for one-touch dialing of frequently called numbers.
- Caller-ID capable shows you who is calling right on the display.
- AES encryption for optimal security and privacy.