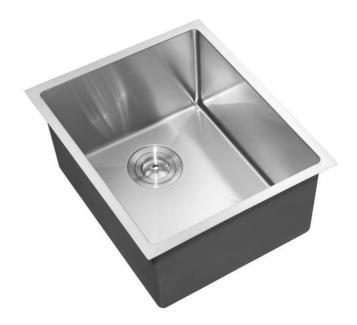

## AXON SINK 45S 450X450X220 M-CBS-810-45

## FEATURES

Product Code M-CBS-810-45

| Dimension | – Length: 450mm<br>– Width: 450mm<br>– Depth: 220mm                                                                                                                                                                                   |
|-----------|---------------------------------------------------------------------------------------------------------------------------------------------------------------------------------------------------------------------------------------|
| Features  | Brushed Finish High Quality<br>Top/ Under Mount<br>1.2mm 304 Grade Stainless Steel<br>Radiused Corners for Easy Cleaning<br>Ideal for Kitchen and Laundry Applications<br>Basket Wastes Included<br>Outer Dimension 450 x 450 x 220mm |