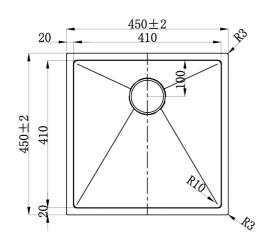

## AXON SINK 45S 450X450X220 M-CBS-810-45

## FEATURES

Product Code M-CBS-810-45

| Dimension | – Length: 450mm<br>– Width: 450mm<br>– Depth: 220mm                                                                                                                                                                                   |
|-----------|---------------------------------------------------------------------------------------------------------------------------------------------------------------------------------------------------------------------------------------|
| Features  | Brushed Finish High Quality<br>Top/ Under Mount<br>1.2mm 304 Grade Stainless Steel<br>Radiused Corners for Easy Cleaning<br>Ideal for Kitchen and Laundry Applications<br>Basket Wastes Included<br>Outer Dimension 450 x 450 x 220mm |