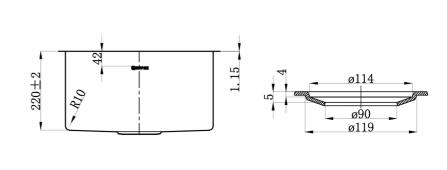

## AXON SINK 45S 450X450X220 M-CBS-810-45

## FEATURES

Product Code M-CBS-810-45

| Dimension | – Length: 450mm<br>– Width: 450mm<br>– Depth: 220mm                                                                                                                                                                                   |
|-----------|---------------------------------------------------------------------------------------------------------------------------------------------------------------------------------------------------------------------------------------|
| Features  | Brushed Finish High Quality<br>Top/ Under Mount<br>1.2mm 304 Grade Stainless Steel<br>Radiused Corners for Easy Cleaning<br>Ideal for Kitchen and Laundry Applications<br>Basket Wastes Included<br>Outer Dimension 450 x 450 x 220mm |