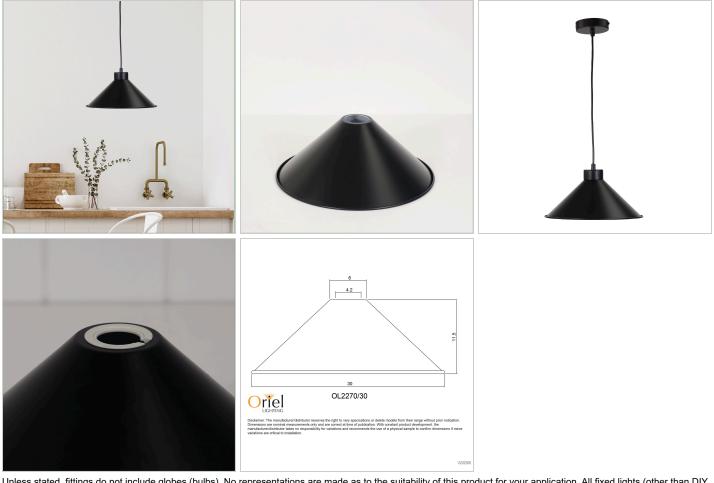

## **VICTORIANA 30**

SKU:OL2270/30BK

Traditional conical steel shade in matt black (with a white inner for greater light reflection). Ideally suited for use with the decorative LED filament globes. Designed to fit on an E27 lampholder, looks great with our PARTI or ALBANY suspensions (available separately). A great inclusion in our Industrial range of metal shades, black looks good on any colour suspension. Use our shade adapter ring (OLA16/SHADE) to reduce the E27 opening to suit a B22 (Bayonet) lampholder.

## Additional information

| Brand              | Oriel Lighting |
|--------------------|----------------|
| Colour             | BLACK          |
| Globe Qty          | 1              |
| Globe Type         | E27            |
| Max. Wattage       | 60W            |
| Globe Included     | NO             |
| Recommended Globe  | A-LED-7109140  |
| Overall Height     | 11.5           |
| Overall Width      | 30             |
| Overall Depth      | 30             |
| Fitting Height     | 11.5           |
| Fitting Diameter   | 30             |
| Shade Fitting Type | E27 43mm       |
| Primary Material   | Steel          |
| Supplier Code      | OL2270/30BK    |
| UPI                | 9324879224031  |

## Images

Unless stated, fittings do not include globes (bulbs). No representations are made as to the suitability of this product for your application. All fixed lights (other than DIY lights) should be installed by a licensed electrical contractor. Due to continuing product development, some specifications may change over time. Refer to our detailed Terms and Conditions, online at: www.oriel-lighting.com.au | Details and specifications are current at the time of printing, and with constant product development, subject to change.