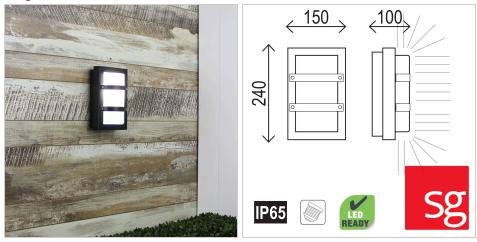

### Additional information

| Brand              | sg Lighting    |
|--------------------|----------------|
| Colour             | BLACK          |
| Globe Qty          | 1              |
| Globe Type         | E27            |
| Max. Wattage       | 40W            |
| Globe Included     | NO             |
| Recommended Globe  | A-LED-7107240  |
| Voltage            | 240V           |
| Overall Height     | 24             |
| Overall Width      | 10             |
| Overall Depth      | 15             |
| Item Dimensions    | H240 W150 P100 |
| Fitting Height     | H240           |
| Fitting Width      | W150           |
| Fitting Projection | P100           |
| Primary Material   | METAL          |

| IP Rating              | IP65                                                       |  |
|------------------------|------------------------------------------------------------|--|
| Supplier Code          | SG70522BK                                                  |  |
| UPI                    | 9324879212281                                              |  |
| Electrician To Install | This fitting should be installed by a licenced electrician |  |
| Warranty / Guarantee   | 12 Month Replacement Guarantee                             |  |