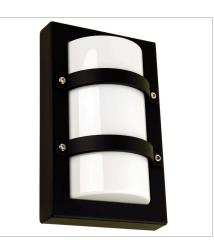

## **TRIO MINI Black**

#### SKU:SG70522BK

Trio Mini is a high quality exterior (IP65) fitting with an aluminium body, UV stabilised polycarbonate diffuser and guard. The housing of this SG fitting is cast from high quality aluminium, chemically and electrostatically cleaned before the dry powder polyester coat is applied. This rigorous finishing process ensures that this fitting will look like new for many, many years. The UV stabilized polycarbonate diffuser aids excellent light distribution, with superior vandal resistance. The exposed screws are all stainless steel. The high IP rating (IP65) also demonstrates just how hardy and weatherproof this fitting is. Excellent for use with LED energy saving globes. Trio Mini has a textured matt finish.