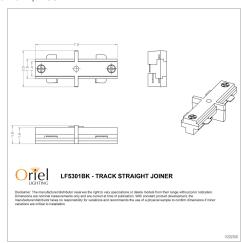

## **TRACK JOINER**

SKU:LF5301BK

A simple track joiner, suitable for abutting two lengths of track in a straight line. Part of our track lighting range, available in black or white.

## **Additional information**

| Brand                  | Lighting Factory                                           |
|------------------------|------------------------------------------------------------|
| Colour                 | BLACK                                                      |
| Voltage                | 240V                                                       |
| Overall Height         | 8                                                          |
| Overall Width          | 3.5                                                        |
| Overall Depth          | 2                                                          |
| Fitting Length         | 8                                                          |
| Fitting Width          | 3.5                                                        |
| Primary Material       | METAL                                                      |
| Supplier Code          | LF5301BK                                                   |
| UPI                    | 9324879201902                                              |
| Electrician To Install | This fitting should be installed by a licenced electrician |
| Warranty / Guarantee   | 12 Month Replacement Guarantee                             |