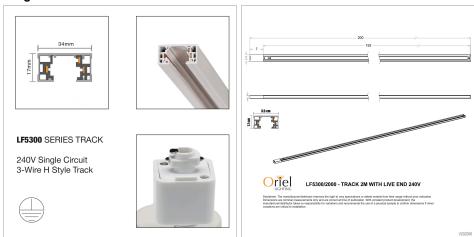

## **TRACK 2M**

SKU:LF5300/2000WH

Black 2 metre 240V single circuit track supplied with live end and dead end. Suitable for use with our click-in track spotlights in black or white. Also available in a 2metre track, in black or white. Joiners are available to join tracks together making it a very versatile lighting solution.

## **Additional information**

| Brand                   | Lighting Factory                                           |
|-------------------------|------------------------------------------------------------|
| Colour                  | White                                                      |
| Voltage                 | 240V                                                       |
| Overall Height          | 200                                                        |
| Overall Width           | 3.5                                                        |
| Overall Depth           | 2                                                          |
| Fitting Length          | 200                                                        |
| Fitting Width           | 3.5                                                        |
| Fitting Projection      | 2                                                          |
| Fitting Other Dimension | Live-End 7                                                 |
| Primary Material        | METAL                                                      |
| IP Rating               | IP20                                                       |
| Supplier Code           | LF5300/2000WH                                              |
| UPI                     | 9324879201995                                              |
| Electrician To Install  | This fitting should be installed by a licenced electrician |
| Warranty / Guarantee    | 12 Month Replacement Guarantee                             |