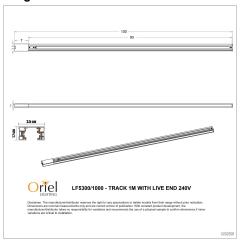

## **TRACK 1M Silver**

SKU:LF5300/1000SIL

Silver 1 metre 240V single circuit track supplied with live and dead end. Suitable for use with our full range of track spots. Joiners are available to join track lengths togethe.

## **Additional information**

| Brand                   | Lighting Factory                                           |
|-------------------------|------------------------------------------------------------|
| Colour                  | Silver                                                     |
| Voltage                 | 240V                                                       |
| Overall Height          | 100                                                        |
| Overall Width           | 3.5                                                        |
| Overall Depth           | 2                                                          |
| Fitting Length          | 100                                                        |
| Fitting Width           | 3.5                                                        |
| Fitting Projection      | 2                                                          |
| Fitting Other Dimension | Live-End 7                                                 |
| Primary Material        | METAL                                                      |
| IP Rating               | IP20                                                       |
| Supplier Code           | LF5300/1000SIL                                             |
| UPI                     | 9324879201957                                              |
| Electrician To Install  | This fitting should be installed by a licenced electrician |
| Warranty / Guarantee    | 12 Month Replacement Guarantee                             |