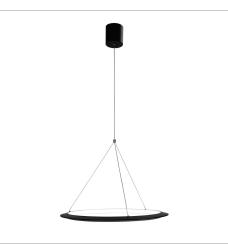

## **SATURN.60 CTS**

SKU:OL60851/60BK

The stainless steel suspension on the Saturn gives this CTS LED pendant a very clean look. The CTS (Colour Temperature Switching) allows the installing electrician to select the preferred colour temperature (3000, 4000 or 5000K).

## **Additional information**

| Brand                       | Oriel Lighting     |
|-----------------------------|--------------------|
| Colour                      | BLACK              |
| Globe Type                  | INTEGRAL.LED       |
| Max. Wattage                | 24w                |
| Voltage                     | 240V               |
| Indoor / Outdoor / Alfresco | Indoor             |
| Overall Height              | 190                |
| Overall Width               | 60                 |
| Overall Depth               | 60                 |
| Fitting Height              | 2.5                |
| Fitting Canopy              | 10                 |
| Fitting Diameter            | 60                 |
| Fitting Suspension          | 180                |
| Light Source                | TRICOLOUR.LED      |
| Lumen Output                | 1375               |
| Colour Temperature          | CTS3000/4000/5000K |
|                             |                    |