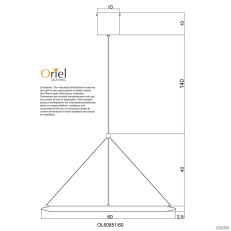

## **Additional information**

| Brand                       | Oriel Lighting     |
|-----------------------------|--------------------|
| Colour                      | BLACK              |
| Globe Type                  | INTEGRAL.LED       |
| Max. Wattage                | 24w                |
| Voltage                     | 240V               |
| Indoor / Outdoor / Alfresco | Indoor             |
| Overall Height              | 190                |
| Overall Width               | 60                 |
| Overall Depth               | 60                 |
| Fitting Height              | 2.5                |
| Fitting Canopy              | 10                 |
| Fitting Diameter            | 60                 |
| Fitting Suspension          | 180                |
| Light Source                | TRICOLOUR.LED      |
| Lumen Output                | 1375               |
| Colour Temperature          | CTS3000/4000/5000K |
|                             |                    |