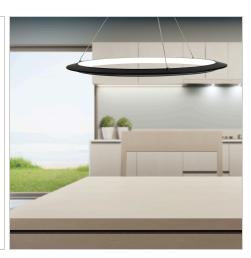

## **SATURN.60 CTS**

SKU:OL60851/60BK

The stainless steel suspension on the Saturn gives this CTS LED pendant a very clean look. The CTS (Colour Temperature Switching) allows the installing electrician to select the preferred colour temperature (3000, 4000 or 5000K).

## **Additional information**

| Brand                       | Oriel Lighting     |
|-----------------------------|--------------------|
| Colour                      | BLACK              |
| Globe Type                  | INTEGRAL.LED       |
| Max. Wattage                | 24w                |
| Voltage                     | 240V               |
| Indoor / Outdoor / Alfresco | Indoor             |
| Overall Height              | 190                |
| Overall Width               | 60                 |
| Overall Depth               | 60                 |
| Fitting Height              | 2.5                |
| Fitting Canopy              | 10                 |
| Fitting Diameter            | 60                 |
| Fitting Suspension          | 180                |
| Light Source                | TRICOLOUR.LED      |
| Lumen Output                | 1375               |
| Colour Temperature          | CTS3000/4000/5000K |
|                             |                    |