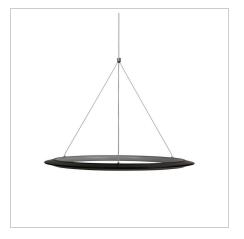

## **SATURN.60 CTS**

SKU:OL60851/60BK

The stainless steel suspension on the Saturn gives this CTS LED pendant a very clean look. The CTS (Colour Temperature Switching) allows the installing electrician to select the preferred colour temperature (3000, 4000 or 5000K).

## **Additional information**

| Brand                       | Oriel Lighting     |
|-----------------------------|--------------------|
| Colour                      | BLACK              |
| Globe Type                  | INTEGRAL.LED       |
| Max. Wattage                | 24w                |
| Voltage                     | 240V               |
| Indoor / Outdoor / Alfresco | Indoor             |
| Overall Height              | 190                |
| Overall Width               | 60                 |
| Overall Depth               | 60                 |
| Fitting Height              | 2.5                |
| Fitting Canopy              | 10                 |
| Fitting Diameter            | 60                 |
| Fitting Suspension          | 180                |
| Light Source                | TRICOLOUR.LED      |
| Lumen Output                | 1375               |
| Colour Temperature          | CTS3000/4000/5000K |
|                             |                    |