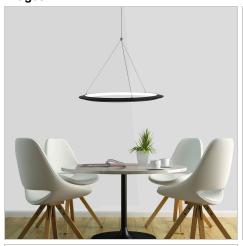

## **SATURN.60 CTS**

SKU:OL60851/60BK

The stainless steel suspension on the Saturn gives this CTS LED pendant a very clean look. The CTS (Colour Temperature Switching) allows the installing electrician to select the preferred colour temperature (3000, 4000 or 5000K).

## **Additional information**

| Brand                       | Oriel Lighting     |
|-----------------------------|--------------------|
| Colour                      | BLACK              |
| Globe Type                  | INTEGRAL.LED       |
| Max. Wattage                | 24w                |
| Voltage                     | 240V               |
| Indoor / Outdoor / Alfresco | Indoor             |
| Overall Height              | 190                |
| Overall Width               | 60                 |
| Overall Depth               | 60                 |
| Fitting Height              | 2.5                |
| Fitting Canopy              | 10                 |
| Fitting Diameter            | 60                 |
| Fitting Suspension          | 180                |
| Light Source                | TRICOLOUR.LED      |
| Lumen Output                | 1375               |
| Colour Temperature          | CTS3000/4000/5000K |
|                             |                    |