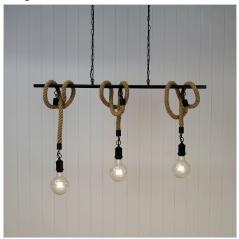

## **ROPE.3 LIGHT**

SKU:SL65013BK

ROPE.3 is the ultimate choice for those keen on the Industrial revival! Great over a bar, servery or pool table. Designed for use with an exposed LED filament globe, or a shade from our Industrial vintage range.

## **Additional information**

| Brand              | Stylux Lighting |
|--------------------|-----------------|
| Colour             | BLACK           |
| Globe Qty          | 3               |
| Globe Type         | E27             |
| Max. Wattage       | 42W             |
| Globe Included     | NO              |
| Recommended Globe  | A-LED-24104227  |
| Voltage            | 240V            |
| Overall Height     | 250             |
| Overall Width      | 110             |
| Overall Depth      | 6               |
| Fitting Width      | 110             |
| Fitting Canopy     | 45×6            |
| Fitting Suspension | 240             |
| Primary Material   | METAL           |
| Supplier Code      | SL65013BK       |
|                    |                 |