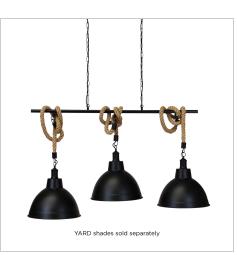

## **ROPE.3 LIGHT**

SKU:SL65013BK

ROPE.3 is the ultimate choice for those keen on the Industrial revival! Great over a bar, servery or pool table. Designed for use with an exposed LED filament globe, or a shade from our Industrial vintage range.

## **Additional information**

| Brand              | Stylux Lighting |
|--------------------|-----------------|
| Colour             | BLACK           |
| Globe Qty          | 3               |
| Globe Type         | E27             |
| Max. Wattage       | 42W             |
| Globe Included     | NO              |
| Recommended Globe  | A-LED-24104227  |
| Voltage            | 240V            |
| Overall Height     | 250             |
| Overall Width      | 110             |
| Overall Depth      | 6               |
| Fitting Width      | 110             |
| Fitting Canopy     | 45×6            |
| Fitting Suspension | 240             |
| Primary Material   | METAL           |
| Supplier Code      | SL65013BK       |
|                    |                 |