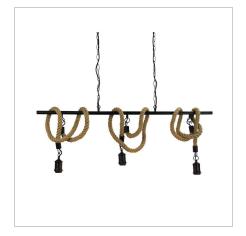

## **ROPE.3 LIGHT**

SKU:SL65013BK

ROPE.3 is the ultimate choice for those keen on the Industrial revival! Great over a bar, servery or pool table. Designed for use with an exposed LED filament globe, or a shade from our Industrial vintage range.

## **Additional information**

| Brand              | Stylux Lighting |
|--------------------|-----------------|
| Colour             | BLACK           |
| Globe Qty          | 3               |
| Globe Type         | E27             |
| Max. Wattage       | 42W             |
| Globe Included     | NO              |
| Recommended Globe  | A-LED-24104227  |
| Voltage            | 240V            |
| Overall Height     | 250             |
| Overall Width      | 110             |
| Overall Depth      | 6               |
| Fitting Width      | 110             |
| Fitting Canopy     | 45×6            |
| Fitting Suspension | 240             |
| Primary Material   | METAL           |
| Supplier Code      | SL65013BK       |
|                    |                 |