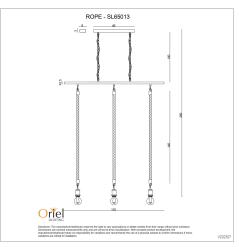

## **ROPE.3 LIGHT**

SKU:SL65013BK

ROPE.3 is the ultimate choice for those keen on the Industrial revival! Great over a bar, servery or pool table. Designed for use with an exposed LED filament globe, or a shade from our Industrial vintage range.

## **Additional information**

| Brand              | Stylux Lighting |
|--------------------|-----------------|
| Colour             | BLACK           |
| Globe Qty          | 3               |
| Globe Type         | E27             |
| Max. Wattage       | 42W             |
| Globe Included     | NO              |
| Recommended Globe  | A-LED-24104227  |
| Voltage            | 240V            |
| Overall Height     | 250             |
| Overall Width      | 110             |
| Overall Depth      | 6               |
| Fitting Width      | 110             |
| Fitting Canopy     | 45×6            |
| Fitting Suspension | 240             |
| Primary Material   | METAL           |
| Supplier Code      | SL65013BK       |
|                    |                 |

## **Images**

Unless stated, fittings do not include globes (bulbs). No representations are made as to the suitability of this product for your application. All fixed lights (other than DIY lights) should be installed by a licensed electrical contractor. Due to continuing product development, some specifications may change over time. Refer to our detailed Terms and Conditions, online at: www.oriel-lighting.com.au | Details and specifications are current at the time of printing, and with constant product development, subject to change.