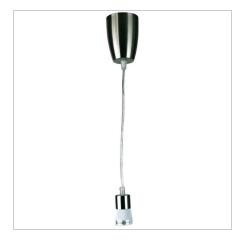

## **PEG Brushed Chrome**

SKU:OL2010/30BC

DIY B22 suspension designed to easily plug into (and cover) your existing batten holder, giving you an instant suspension suitable for light weight shades.