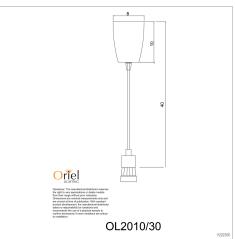

## **Additional information**

| Brand             | Oriel Lighting |
|-------------------|----------------|
| Colour            | Brushed Chrome |
| Globe Qty         | 1              |
| Globe Type        | B22            |
| Max. Wattage      | 60W            |
| Globe Included    | NO             |
| Recommended Globe | A-LED-7109140  |
| Voltage           | 240V           |
| Overall Height    | 40             |
| Overall Width     | 8              |
| Overall Depth     | 8              |
| Fitting Length    | 40             |
| Fitting Diameter  | 8              |
| Primary Material  | METAL          |
| Supplier Code     | OL2010/30BC    |
| UPI               | 9324879202602  |
|                   |                |