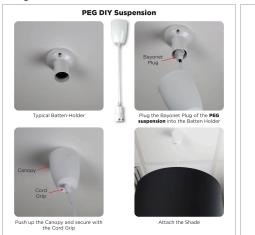

## **PEG Brushed Chrome**

SKU:OL2010/30BC

DIY B22 suspension designed to easily plug into (and cover) your existing batten holder, giving you an instant suspension suitable for light weight shades.

| Electrician To Install | DIY fitting – installed on existing batten-holder |
|------------------------|---------------------------------------------------|
| DIY                    | A competent handy-person can DIY                  |
| Warranty / Guarantee   | 12 Month Replacement Guarantee                    |