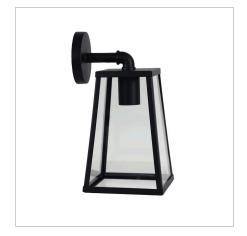

## **NORTH**

SKU:OL7621BK

The NORTH is a classic Hamptons style outdoor light. Four sided with clear glass and an open bottom - for ease of cleaning and changing the bulb. The sandy textured finish adds to the styling of this fitting.

## **Additional information**

| Brand                       | Oriel Lighting     |
|-----------------------------|--------------------|
| Colour                      | BLACK              |
| Finish                      | Textured           |
| Globe Qty                   | 1                  |
| Globe Type                  | E27                |
| Max. Wattage                | 60W                |
| Globe Included              | NO                 |
| Recommended Globe           | A-LED-26104227     |
| Voltage                     | 240V               |
| Indoor / Outdoor / Alfresco | Outdoor / Alfresco |
| Overall Height              | 33                 |
| Overall Width               | 18                 |
| Overall Depth               | 21                 |
| Fitting Height              | 33                 |
| Fitting Width               | 18                 |
| Fitting Backplate           | 11                 |
|                             |                    |