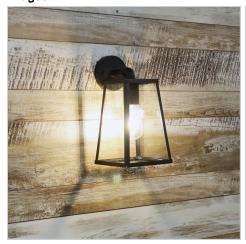

## **NORTH**

SKU:OL7621BK

The NORTH is a classic Hamptons style outdoor light. Four sided with clear glass and an open bottom - for ease of cleaning and changing the bulb. The sandy textured finish adds to the styling of this fitting.

## **Images**

Unless stated, fittings do not include globes (bulbs). No representations are made as to the suitability of this product for your application. All fixed lights (other than DIY lights) should be installed by a licensed electrical contractor. Due to continuing product development, some specifications may change over time. Refer to our detailed Terms and Conditions, online at: www.oriel-lighting.com.au | Details and specifications are current at the time of printing, and with constant product development, subject to change.