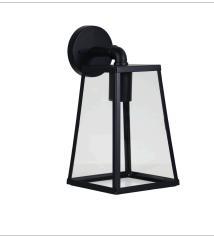

## **NORTH**

SKU:OL7621BK

The NORTH is a classic Hamptons style outdoor light. Four sided with clear glass and an open bottom - for ease of cleaning and changing the bulb. The sandy textured finish adds to the styling of this fitting.

## **Additional information**

| Brand                       | Oriel Lighting     |
|-----------------------------|--------------------|
| Colour                      | BLACK              |
| Finish                      | Textured           |
| Globe Qty                   | 1                  |
| Globe Type                  | E27                |
| Max. Wattage                | 60W                |
| Globe Included              | NO                 |
| Recommended Globe           | A-LED-26104227     |
| Voltage                     | 240V               |
| Indoor / Outdoor / Alfresco | Outdoor / Alfresco |
| Overall Height              | 33                 |
| Overall Width               | 18                 |
| Overall Depth               | 21                 |
| Fitting Height              | 33                 |
| Fitting Width               | 18                 |
| Fitting Backplate           | 11                 |
|                             |                    |