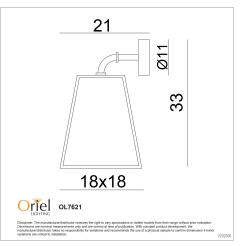

## **Additional information**

| Brand                       | Oriel Lighting     |
|-----------------------------|--------------------|
| Colour                      | BLACK              |
| Finish                      | Textured           |
| Globe Qty                   | 1                  |
| Globe Type                  | E27                |
| Max. Wattage                | 60W                |
| Globe Included              | NO                 |
| Recommended Globe           | A-LED-26104227     |
| Voltage                     | 240V               |
| Indoor / Outdoor / Alfresco | Outdoor / Alfresco |
| Overall Height              | 33                 |
| Overall Width               | 18                 |
| Overall Depth               | 21                 |
| Fitting Height              | 33                 |
| Fitting Width               | 18                 |
| Fitting Backplate           | 11                 |
|                             |                    |

6/18/24, 9:54 AM Print NORTH

| Fitting Projection     | 21                                                         |
|------------------------|------------------------------------------------------------|
| Fitting Glass          | Clear Glass                                                |
| Primary Material       | Steel                                                      |
| IP Rating              | IP44                                                       |
| PLU                    | 76406                                                      |
| Supplier Code          | OL7621BK                                                   |
| UPI                    | 9324879222532                                              |
| In The Box             | 1 x Light                                                  |
| Electrician To Install | This fitting should be installed by a licenced electrician |
| Warranty / Guarantee   | 12 Month Replacement Guarantee                             |