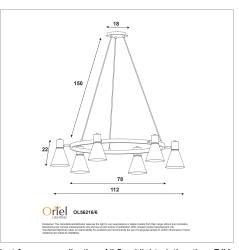

## **Additional information**

| Brand              | Oriel Lighting |
|--------------------|----------------|
| Colour             | SATIN BRASS    |
| Globe Qty          | 6              |
| Globe Type         | E27            |
| Max. Wattage       | 60W            |
| Globe Included     | NO             |
| Recommended Globe  | A-LED-7107240  |
| Voltage            | 240V           |
| Overall Height     | 170            |
| Overall Width      | 112            |
| Overall Depth      | 112            |
| Fitting Height     | 20             |
| Fitting Length     | 112            |
| Fitting Width      | 112            |
| Fitting Canopy     | D18 H4         |
| Fitting Suspension | H150           |
|                    |                |

| Fitting Other Dimension | Shade Opening D16                                          |
|-------------------------|------------------------------------------------------------|
| Cord / Wire Material    | BLACK PVC                                                  |
| Supplier Code           | OL56216/6SB                                                |
| UPI                     | 9324879225328                                              |
| Electrician To Install  | This fitting should be installed by a licenced electrician |
| Warranty / Guarantee    | 12 Month Replacement Guarantee                             |