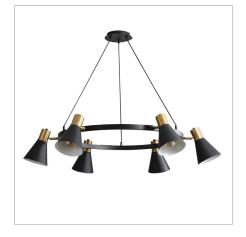

## **NORBERT 6**

SKU:OL56216/6SB

The NORBERT 6 is the perfect mix of style and practicality. The six adjustable spotlights allow you the flexibility to direct the light where you need it most. Suitable for installation on a flat or sloped ceiling, the 150cm cord suspension allows for simple height adjustment during installation. Supplied without globes, allowing the end user to select the most appropriate light source for their application.

## **Additional information**

| Brand              | Oriel Lighting |
|--------------------|----------------|
| Colour             | SATIN BRASS    |
| Globe Qty          | 6              |
| Globe Type         | E27            |
| Max. Wattage       | 60W            |
| Globe Included     | NO             |
| Recommended Globe  | A-LED-7107240  |
| Voltage            | 240V           |
| Overall Height     | 170            |
| Overall Width      | 112            |
| Overall Depth      | 112            |
| Fitting Height     | 20             |
| Fitting Length     | 112            |
| Fitting Width      | 112            |
| Fitting Canopy     | D18 H4         |
| Fitting Suspension | H150           |
|                    |                |