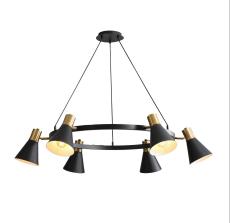

## **NORBERT 6**

SKU:OL56216/6SB

The NORBERT 6 is the perfect mix of style and practicality. The six adjustable spotlights allow you the flexibility to direct the light where you need it most. Suitable for installation on a flat or sloped ceiling, the 150cm cord suspension allows for simple height adjustment during installation. Supplied without globes, allowing the end user to select the most appropriate light source for their application.

## **Additional information**

| Brand              | Oriel Lighting |
|--------------------|----------------|
| Colour             | SATIN BRASS    |
| Globe Qty          | 6              |
| Globe Type         | E27            |
| Max. Wattage       | 60W            |
| Globe Included     | NO             |
| Recommended Globe  | A-LED-7107240  |
| Voltage            | 240V           |
| Overall Height     | 170            |
| Overall Width      | 112            |
| Overall Depth      | 112            |
| Fitting Height     | 20             |
| Fitting Length     | 112            |
| Fitting Width      | 112            |
| Fitting Canopy     | D18 H4         |
| Fitting Suspension | H150           |
|                    |                |