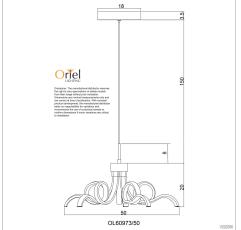

## **NOODLE.50 BLACK**

SKU:OL60973/50BK

NOODLE'S twisted loops are constructed from aluminium, with an opal acrylic diffuser concealing the LED's. Suspended on a 150cm stainless steel wire, NOODLE LED pendant is suitable for dimming with an LED friendly dimmer. NOODLE LED pendant features CTS (Colour Temperature Switching) allows the installing electrician to select the preferred colour temperature.

## **Additional information**

| Brand                       | Oriel Lighting  |
|-----------------------------|-----------------|
| Colour                      | BLACK           |
| Globe Type                  | INTEGRAL.LED    |
| Max. Wattage                | 28W             |
| Voltage                     | 240V            |
| Indoor / Outdoor / Alfresco | Indoor          |
| Overall Height              | 170             |
| Overall Width               | 50              |
| Overall Depth               | 50              |
| Fitting Height              | 20              |
| Fitting Canopy              | 18              |
| Fitting Diameter            | 50              |
| Fitting Suspension          | 150             |
| Cord / Wire Material        | Stainless Steel |
| Light Source                | TRICOLOUR.LED   |
| Lumen Output                | 2300lm          |
|                             |                 |