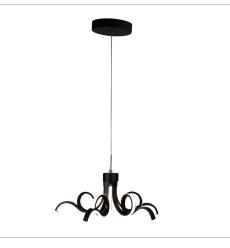

## **NOODLE.50 BLACK**

SKU:OL60973/50BK

NOODLE'S twisted loops are constructed from aluminium, with an opal acrylic diffuser concealing the LED's. Suspended on a 150cm stainless steel wire, NOODLE LED pendant is suitable for dimming with an LED friendly dimmer. NOODLE LED pendant features CTS (Colour Temperature Switching) allows the installing electrician to select the preferred colour temperature.

## **Additional information**

| Brand                       | Oriel Lighting  |
|-----------------------------|-----------------|
| Colour                      | BLACK           |
| Globe Type                  | INTEGRAL.LED    |
| Max. Wattage                | 28W             |
| Voltage                     | 240V            |
| Indoor / Outdoor / Alfresco | Indoor          |
| Overall Height              | 170             |
| Overall Width               | 50              |
| Overall Depth               | 50              |
| Fitting Height              | 20              |
| Fitting Canopy              | 18              |
| Fitting Diameter            | 50              |
| Fitting Suspension          | 150             |
| Cord / Wire Material        | Stainless Steel |
| Light Source                | TRICOLOUR.LED   |
| Lumen Output                | 2300lm          |
|                             |                 |