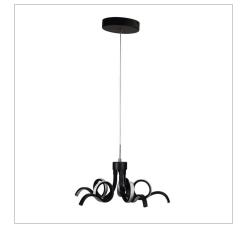

## **NOODLE.50 BLACK**

SKU:OL60973/50BK

NOODLE'S twisted loops are constructed from aluminium, with an opal acrylic diffuser concealing the LED's. Suspended on a 150cm stainless steel wire, NOODLE LED pendant is suitable for dimming with an LED friendly dimmer. NOODLE LED pendant features CTS (Colour Temperature Switching) allows the installing electrician to select the preferred colour temperature.

## **Additional information**

| Brand                       | Oriel Lighting  |
|-----------------------------|-----------------|
| Colour                      | BLACK           |
| Globe Type                  | INTEGRAL.LED    |
| Max. Wattage                | 28W             |
| Voltage                     | 240V            |
| Indoor / Outdoor / Alfresco | Indoor          |
| Overall Height              | 170             |
| Overall Width               | 50              |
| Overall Depth               | 50              |
| Fitting Height              | 20              |
| Fitting Canopy              | 18              |
| Fitting Diameter            | 50              |
| Fitting Suspension          | 150             |
| Cord / Wire Material        | Stainless Steel |
| Light Source                | TRICOLOUR.LED   |
| Lumen Output                | 2300lm          |
|                             |                 |