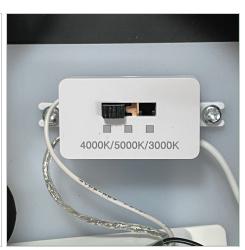

## **NOODLE.50 BLACK**

SKU:OL60973/50BK

NOODLE'S twisted loops are constructed from aluminium, with an opal acrylic diffuser concealing the LED's. Suspended on a 150cm stainless steel wire, NOODLE LED pendant is suitable for dimming with an LED friendly dimmer. NOODLE LED pendant features CTS (Colour Temperature Switching) allows the installing electrician to select the preferred colour temperature.

| Colour Temperature     | CTS3000/4000/5000K                                         |
|------------------------|------------------------------------------------------------|
| Colour Rendition (CRI) | >Ra83                                                      |
| IP Rating              | IP20                                                       |
| Dimmable               | Dimmable with LED friendly dimmer                          |
| PLU                    | 76536                                                      |
| Supplier Code          | OL60973/50BK                                               |
| UPI                    | 9324879224567                                              |
| In The Box             | 1 x pendant                                                |
| Electrician To Install | This fitting should be installed by a licenced electrician |
| Warranty / Guarantee   | 12 Month Replacement Guarantee                             |