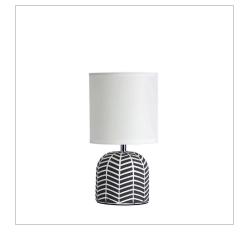

## **MANDY**

SKU:OL90119GY

The Mandy grey ceramic table lamp comes complete with a white drum shade. At 26cm tall, the Mandy is a compact and practical lamp that perfectly suits a study nook or bedside table. The on/off switch is located on the cord.

## **Images**

Unless stated, fittings do not include globes (bulbs). No representations are made as to the suitability of this product for your application. All fixed lights (other than DIY lights) should be installed by a licensed electrical contractor. Due to continuing product development, some specifications may change over time. Refer to our detailed Terms and Conditions, online at: www.oriel-lighting.com.au | Details and specifications are current at the time of printing, and with constant product development, subject to change.