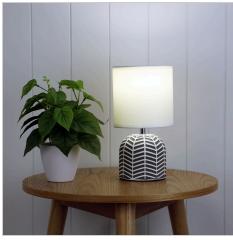

## **MANDY**

SKU:OL90119GY

The Mandy grey ceramic table lamp comes complete with a white drum shade. At 26cm tall, the Mandy is a compact and practical lamp that perfectly suits a study nook or bedside table. The on/off switch is located on the cord.

## **Images**

Unless stated, fittings do not include globes (bulbs). No representations are made as to the suitability of this product for your application. All fixed lights (other than DIY lights) should be installed by a licensed electrical contractor. Due to continuing product development, some specifications may change over time. Refer to our detailed Terms and Conditions, online at: www.oriel-lighting.com.au | Details and specifications are current at the time of printing, and with constant product development, subject to change.