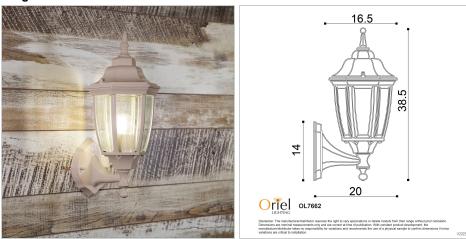

## **HIGHGATE UP Primrose**

SKU:OL7662PR

Traditional coach style outdoor (IP44) wall light. Powder coated aluminium with clear, bevelled glass panels.

## Additional information

| Brand              | Oriel Lighting |
|--------------------|----------------|
| Colour             | Cream          |
| Globe Qty          | 1              |
| Globe Type         | E27            |
| Max. Wattage       | 60W            |
| Globe Included     | NO             |
| Recommended Globe  | A-LED-21104227 |
| Voltage            | 240V           |
| Overall Height     | 38.5           |
| Overall Width      | 16.5           |
| Overall Depth      | 20             |
| Fitting Height     | 38.5           |
| Fitting Width      | 16.5           |
| Fitting Backplate  | 14×11          |
| Fitting Projection | 20             |
| Primary Material   | METAL          |
|                    |                |

## Images

Oriel

Unless stated, fittings do not include globes (bulbs). No representations are made as to the suitability of this product for your application. All fixed lights (other than DIY lights) should be installed by a licensed electrical contractor. Due to continuing product development, some specifications may change over time. Refer to our detailed Terms and Conditions, online at: www.oriel-lighting.com.au | Details and specifications are current at the time of printing, and with constant product development, subject to change.