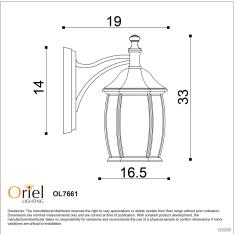

## **Additional information**

| Brand              | Oriel Lighting |
|--------------------|----------------|
| Colour             | Green          |
| Globe Qty          | 1              |
| Globe Type         | E27            |
| Max. Wattage       | 60W            |
| Globe Included     | NO             |
| Recommended Globe  | A-LED-21104227 |
| Voltage            | 240V           |
| Overall Height     | 33             |
| Overall Width      | 16.5           |
| Overall Depth      | 19             |
| Fitting Height     | 33             |
| Fitting Width      | 16.5           |
| Fitting Projection | 19             |
| Primary Material   | METAL          |
| IP Rating          | IP44           |
|                    |                |