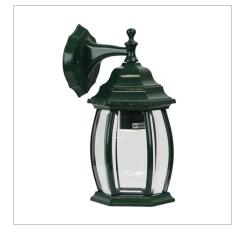

## **HIGHGATE DOWN Green**

SKU:OL7661GN

Traditional coach style downward facing outdoor (IP44) wall light. Powder coated aluminium with clear, bevelled glass panels. Open at the bottom.