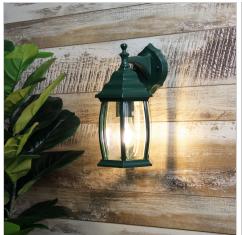

## **HIGHGATE DOWN Green**

SKU:OL7661GN

Traditional coach style downward facing outdoor (IP44) wall light. Powder coated aluminium with clear, bevelled glass panels. Open at the bottom.