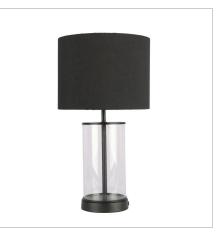

## BRITT

SKU:OL98875

They say that black goes with everything and the BRITT Glass Table Lamp is here to prove them right. A clear, cylindrical glass accentuated with a strong, matt black base, stem and black cotton drum shade. The BRITT glass table lamp is perfect for side, buffet or bedside tables. Contemporary style also suits Hamptons homes.

## Additional information

| Brand                | Oriel Lighting  |
|----------------------|-----------------|
| Colour               | BLACK           |
| Globe Qty            | 1               |
| Globe Type           | E27             |
| Max. Wattage         | 42W             |
| Globe Included       | NO              |
| Recommended Globe    | A-LED-7107230   |
| Voltage              | 240V            |
| Overall Height       | 46              |
| Overall Width        | 25              |
| Overall Depth        | 25              |
| Item Dimensions      | H460 Shade D250 |
| Cord / Wire Material | CLEAR PVC       |
| Lamp Base Colour     | Black           |
| Lamp Base Material   | Glass           |
| Lamp Cord Length     | 1200            |
|                      |                 |

| BLACK                          |
|--------------------------------|
| Linen                          |
| Yes                            |
| TD250 BD250 H190               |
| E27                            |
| Hand Switch on Cord            |
| GLASS                          |
| OL98875                        |
| 9324879218672                  |
| 1 x Lamp, 1 x Shade            |
| 12 Month Replacement Guarantee |
|                                |