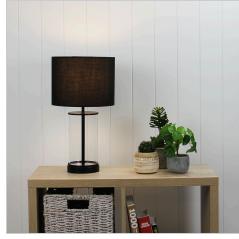

## BRITT

SKU:OL98875

They say that black goes with everything and the BRITT Glass Table Lamp is here to prove them right. A clear, cylindrical glass accentuated with a strong, matt black base, stem and black cotton drum shade. The BRITT glass table lamp is perfect for side, buffet or bedside tables. Contemporary style also suits Hamptons homes.

## Additional information

| Brand                | Oriel Lighting  |
|----------------------|-----------------|
| Colour               | BLACK           |
| Globe Qty            | 1               |
| Globe Type           | E27             |
| Max. Wattage         | 42W             |
| Globe Included       | NO              |
| Recommended Globe    | A-LED-7107230   |
| Voltage              | 240V            |
| Overall Height       | 46              |
| Overall Width        | 25              |
| Overall Depth        | 25              |
| Item Dimensions      | H460 Shade D250 |
| Cord / Wire Material | CLEAR PVC       |
| Lamp Base Colour     | Black           |
| Lamp Base Material   | Glass           |
| Lamp Cord Length     | 1200            |
|                      |                 |

| BLACK                          |
|--------------------------------|
| Linen                          |
| Yes                            |
| TD250 BD250 H190               |
| E27                            |
| Hand Switch on Cord            |
| GLASS                          |
| OL98875                        |
| 9324879218672                  |
| 1 x Lamp, 1 x Shade            |
| 12 Month Replacement Guarantee |
|                                |