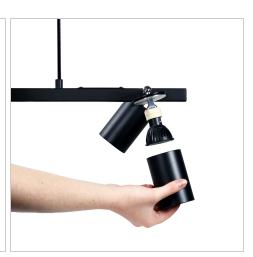

## **BRIDGE 6**

SKU:OL56013/6BK

The Bridge.6 Pendant light features six GU10 spotlights, the direction of these spotlights can be individually adjusted. Suitable for installation on a flat or sloped ceiling, the 180cm cord suspension allows for simple height adjustment during installation. The front of the spot-head is removeable for easier GU10 globe replacement, supplied without globes, allowing the end user to select the most appropriate light source for their application.

## **Images**

Unless stated, fittings do not include globes (bulbs). No representations are made as to the suitability of this product for your application. All fixed lights (other than DIY lights) should be installed by a licensed electrical contractor. Due to continuing product development, some specifications may change over time. Refer to our detailed Terms and Conditions, online at: www.oriel-lighting.com.au | Details and specifications are current at the time of printing, and with constant product development, subject to change.