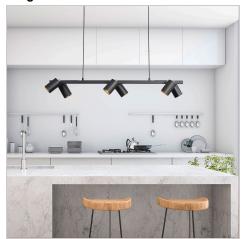

## **BRIDGE 6**

SKU:OL56013/6BK

The Bridge.6 Pendant light features six GU10 spotlights, the direction of these spotlights can be individually adjusted. Suitable for installation on a flat or sloped ceiling, the 180cm cord suspension allows for simple height adjustment during installation. The front of the spot-head is removeable for easier GU10 globe replacement, supplied without globes, allowing the end user to select the most appropriate light source for their application.

## **Images**

Unless stated, fittings do not include globes (bulbs). No representations are made as to the suitability of this product for your application. All fixed lights (other than DIY lights) should be installed by a licensed electrical contractor. Due to continuing product development, some specifications may change over time. Refer to our detailed Terms and Conditions, online at: www.oriel-lighting.com.au | Details and specifications are current at the time of printing, and with constant product development, subject to change.