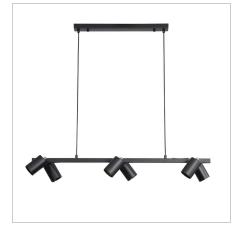

## **BRIDGE 6**

SKU:OL56013/6BK

The Bridge.6 Pendant light features six GU10 spotlights, the direction of these spotlights can be individually adjusted. Suitable for installation on a flat or sloped ceiling, the 180cm cord suspension allows for simple height adjustment during installation. The front of the spot-head is removeable for easier GU10 globe replacement, supplied without globes, allowing the end user to select the most appropriate light source for their application.

## **Images**

Unless stated, fittings do not include globes (bulbs). No representations are made as to the suitability of this product for your application. All fixed lights (other than DIY lights) should be installed by a licensed electrical contractor. Due to continuing product development, some specifications may change over time. Refer to our detailed Terms and Conditions, online at: www.oriel-lighting.com.au | Details and specifications are current at the time of printing, and with constant product development, subject to change.