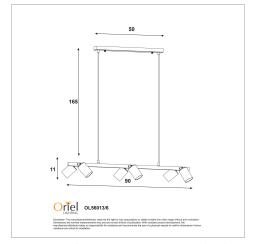

## **BRIDGE 6**

SKU:OL56013/6BK

The Bridge.6 Pendant light features six GU10 spotlights, the direction of these spotlights can be individually adjusted. Suitable for installation on a flat or sloped ceiling, the 180cm cord suspension allows for simple height adjustment during installation. The front of the spot-head is removeable for easier GU10 globe replacement, supplied without globes, allowing the end user to select the most appropriate light source for their application.

## **Additional information**

| Brand                   | Oriel Lighting  |
|-------------------------|-----------------|
| Colour                  | BLACK           |
| Globe Qty               | 6               |
| Globe Type              | GU10            |
| Max. Wattage            | 35w             |
| Globe Included          | NO              |
| Recommended Globe       | A-LED-670754060 |
| Voltage                 | 240             |
| Overall Height          | 177             |
| Overall Width           | 90              |
| Overall Depth           | 19              |
| Fitting Canopy          | L50 H3 W5       |
| Fitting Suspension      | 165             |
| Fitting Other Dimension | Spot L9 D6      |
| Supplier Code           | OL56013/6BK     |
| UPI                     | 9324879225281   |
|                         |                 |

## **Images**

Unless stated, fittings do not include globes (bulbs). No representations are made as to the suitability of this product for your application. All fixed lights (other than DIY lights) should be installed by a licensed electrical contractor. Due to continuing product development, some specifications may change over time. Refer to our detailed Terms and Conditions, online at: www.oriel-lighting.com.au | Details and specifications are current at the time of printing, and with constant product development, subject to change.