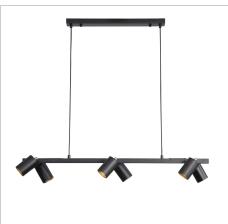

## **BRIDGE 6**

SKU:OL56013/6BK

The Bridge.6 Pendant light features six GU10 spotlights, the direction of these spotlights can be individually adjusted. Suitable for installation on a flat or sloped ceiling, the 180cm cord suspension allows for simple height adjustment during installation. The front of the spot-head is removeable for easier GU10 globe replacement, supplied without globes, allowing the end user to select the most appropriate light source for their application.

## **Images**

Unless stated, fittings do not include globes (bulbs). No representations are made as to the suitability of this product for your application. All fixed lights (other than DIY lights) should be installed by a licensed electrical contractor. Due to continuing product development, some specifications may change over time. Refer to our detailed Terms and Conditions, online at: www.oriel-lighting.com.au | Details and specifications are current at the time of printing, and with constant product development, subject to change.