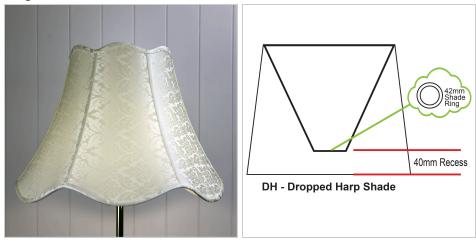

## 50cm Empire Jaquard Ivory Shade

SKU:OL91730

Traditional six panel, scalloped empire shade in an ivory jacquard fabric. Ideal for traditional floor lamps. Shade has a 43mm shade ring and is supplied with a 28mm conversion ring to suit both base types.

| Lamp Shade Side Dim  | 40                             |
|----------------------|--------------------------------|
| Shade Fitting Type   | Bottom                         |
| Primary Material     | FABRIC                         |
| Supplier Code        | OL91730                        |
| UPI                  | 9324879209243                  |
| In The Box           | 1 x Shade                      |
| Warranty / Guarantee | 12 Month Replacement Guarantee |