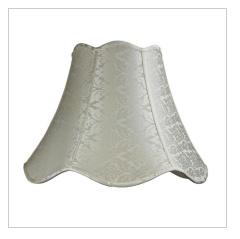

## 50cm Empire Jaquard Ivory Shade

SKU:OL91730

Traditional six panel, scalloped empire shade in an ivory jacquard fabric. Ideal for traditional floor lamps. Shade has a 43mm shade ring and is supplied with a 28mm conversion ring to suit both base types.