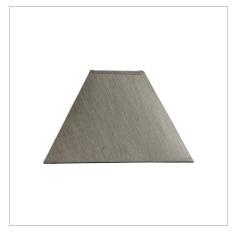

## 28cm Square Shade

SKU:OL91942

Small (28cm) tapered square hardbacked shade with an E27 (43mm) shade ring. Suits a table lamp base that is about 25-30cm tall. Finished in a silvery-grey polyester, with a white lining.

## **Additional information**

| Brand                 | Oriel Lighting     |
|-----------------------|--------------------|
| Colour                | Silver             |
| Globe Qty             | 1                  |
| Globe Type            | E27                |
| Max. Wattage          | 42W                |
| Globe Included        | NO                 |
| Recommended Globe     | A-LED-7107240      |
| Voltage               | 240V               |
| Item Dimensions       | T100SQ B280SQ H200 |
| Lamp Shade Colour     | SILVER             |
| Lamp Shade Material   | Satin Polyester    |
| Lamp Shade Top Dim    | 10                 |
| Lamp Shade Bottom Dim | 28                 |
| Lamp Shade Side Dim   | 20                 |
| Shade Fitting Type    | Bottom             |
| Primary Material      | FABRIC             |
|                       |                    |