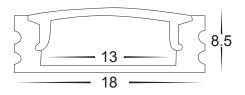

## Square LED Profile

- Shallow square profile
- UV Stabilised PC diffuser

| PART NUMBER                                                           | DESCRIPTION                                                                                                                                                                                   | IP RATING | MAX LENGTH |
|-----------------------------------------------------------------------|-----------------------------------------------------------------------------------------------------------------------------------------------------------------------------------------------|-----------|------------|
| HV9693-1707                                                           | 18mm x 9mm Shallow square profile with PC diffuser - Kit - / Metre. Custom Cut Length.<br>Supplied with Aluminium, Diffuser, 2x mounting clips per metre + 2x end caps per length             | IP20      | 3 metres   |
| HV9693-1707-3M                                                        | 3m Length includes aluminium, diffuser + 6x end caps & 6x mounting clips                                                                                                                      | IP20      | 3 metres   |
| HV9693-1707-BLK                                                       | 18mm x 9mm Black shallow square profile with PC diffuser - Kit - / Metre. Custom Cut Length.<br>Supplied with Black Aluminium, Diffuser, 2x mounting clips per metre + 2x end caps per length | IP20      | 3 metres   |
| HV9693-1707-BLK-3M                                                    | 3m Length includes aluminium, diffuser + 6x end caps & 6x mounting clips                                                                                                                      | IP20      | 3 metres   |
| HV9693-1707-WHT                                                       | 18mm x 9mm White shallow square profile with PC diffuser - Kit - / Metre. Custom Cut Length.<br>Supplied with White Aluminium, Diffuser, 2x mounting clips per metre + 2x end caps per length | IP20      | 3 metres   |
| HV9693-1707-WHT-3M                                                    | 3m Length includes aluminium, diffuser + 6x end caps & 6x mounting clips                                                                                                                      | IP20      | 3 metres   |
| HAVIT COMPATIBLE ACCESSORIES                                          |                                                                                                                                                                                               |           |            |
|                                                                       | HV9693-1707-SD-ROLL: Diffuser available for continuous run of up to 20 metres                                                                                                                 |           |            |
| HV9693-1707-BLKSD: Black diffuser to suit HV9693-1707 up to 3m length |                                                                                                                                                                                               |           |            |
| SAMPLE INSTALLATION METHOD                                            |                                                                                                                                                                                               |           |            |
|                                                                       |                                                                                                                                                                                               |           |            |