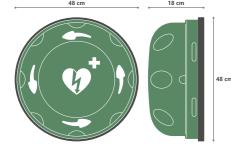

ssible.                       |
| UV                | Double UV-filters and stabilizers ensure a long-lasting quality appearance.                                              |
| Salt mist         | Fully protected and resistant to corrosion due to salt mist spray.                                                       |
| Interference      | No interference with WiFi, Bluetooth<br>or mobile communication protocols to allow<br>for storage of a connected device. |
| Tested by experts | All standards were tested and certified by testing body Eurofins (www.eurofins.com)                                      |

## **Solid Plus** Spec sheet

#### Application

For use in all indoor environments. For use in outdoor environments if temperatures do not fall below 5 degrees Celsius.

#### Dimensions



#### Backplate

- 100% Polycarbonate, UV stabilized, carbon fiber finish
- ABS Mounting block for AED placement
- 4 recessed mounting holes for fixation to structure
- Solid steel hook attached to hold tag or seal
- Printed installation guidance and instructions

#### Cover

- 100% Polycarbonate, double UV coating
- Centered white ILCOR AED logo sticker, UV-protected material
- 4 directive arrows for user guidance
- 6 indents provide grip for opening
- Coin sized, low power magnet for alarm triggering

#### Audible alarm system

#### ABS housing

- Adjustable loudness setting : 84dB and 98dB
- Red button to temporarily pause the alarm
- Powered by two AA batteries (included)
- Alarm is triggered immediately during cabinet opening

#### Modularity

Compatible with all AED brands and types