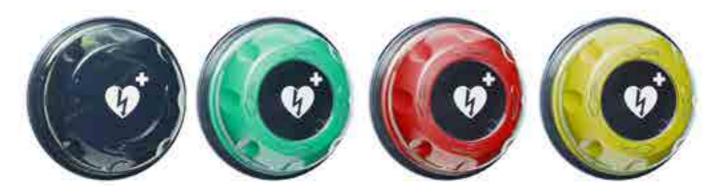

by an intuitive twist that removes the whole cover. The responder therefore has full access to the AED that hangs via a bracket for a quick and easy grab. The cover is attached to the backplate via a belt and needs no further attention from the responder. A stainless steel hook, attached to the bottom of the cabinet, can hold a seal, tag or other appliance.



The cover, equipped with recesses for an optimal grip and directive arrows, is made from 100% Polycarbonate. With a thickness of 5 millimetres it offers a solid protection and ensures a high grade of water- and dust resistance. The cover is fitted with UV filters to ensure long lasting transparency. Appearance decay, rust and accumulation of residue are excluded.





- **Color options**
- Transparent Green, Green, Red and Yellow.



### Industry leading quality standards

| IP56              | Protected from limited dust ingress<br>and protected from heavy seas<br>or powerful water jets.                          |
|-------------------|--------------------------------------------------------------------------------------------------------------------------|
| IK10Plus          | Protected against a massive 50 joules<br>impact providing the most solid<br>construction possible.                       |
| UV                | Double UV-filters and stabilizers ensure a long-lasting quality appearance.                                              |
| Salt mist         | Fully protected and resistant to corrosion due to salt mist spray.                                                       |
| Interference      | No interfer