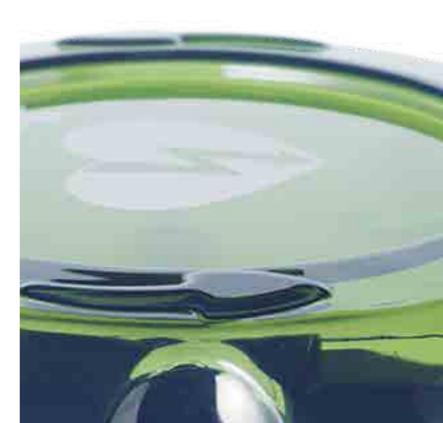

"Rotaid's inspiration came from the life buoy, because of one simple but critical aspect...

> ... everyone knows what they are for and can use it!"

The Rotaid Solid Plus is a highly robust and durable AED wall cabinet that ensures a recognizable, solid and sustainable storage of your AED device. The characteristic round shape and design make it easy to be found and just a quick twist is needed to gain full access to the AED. The cover comes with AED logos and directive arrows to leave no room for interpretation.

The cabinet can be opened by an intuitive twist that removes the whole cover. The responder therefore has full access to the AED that hangs via a bracket for a quick and easy grab. The cover is attached to the backplate via a belt and needs no further attention from the responder. A stainless steel hook, attached to the bottom of the cabinet, can hold a seal, tag or other appliance.

The cover, equipped with recesses for an optimal grip and directive arrows, is made from 100% Polycarbonate. With a thickness of 5 millimetres it offers a solid protection and ensures a high grade of water- and dust resistance. The cover is fitted with UV filters to ensure long lasting transparency. Appearance decay, rust and accumulation of residue are excluded.