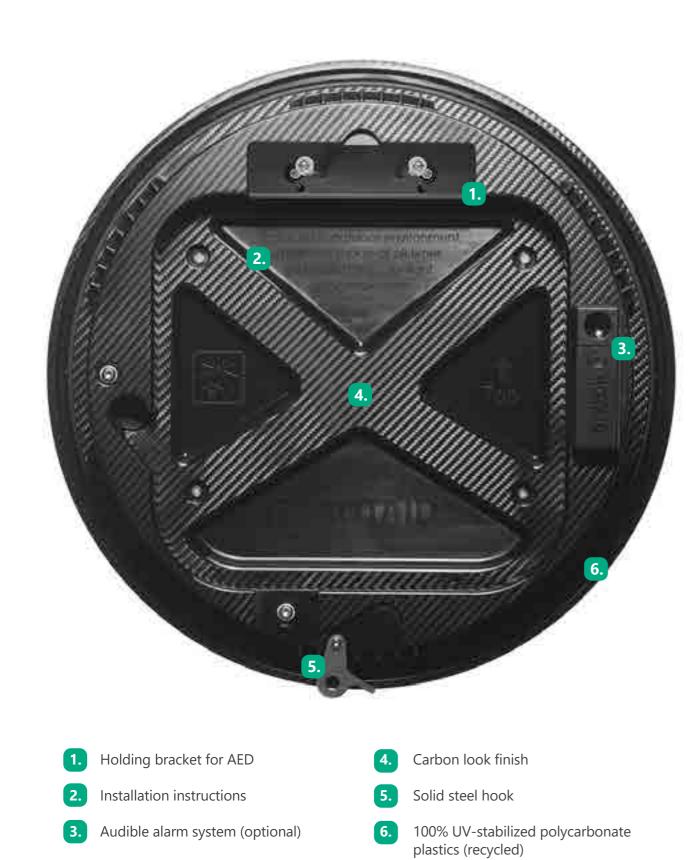

The cabinet can be opened by an intuitive twist that removes the whole cover. The responder therefore has full access to the AED that hangs via a bracket for a quick and easy grab. The cover is attached to the backplate via a belt and needs no further attention from the responder. A stainless steel hook, attached to the bottom of the cabinet, can hold a seal, tag or other appliance.

#### Backplate

- 100% Polycarbonate, UV stabilized, carbon fiber finish
- ABS Mounting block for AED placement
- 4 recessed mounting holes for fixation to structure
- Solid steel hook attached to hold tag or seal
- Printed installation guidance and instructions

#### Cover

- 100% Polycarbonate, double UV coating
- Centered white ILCOR AED logo sticker, UV-protected material
- 4 directive arrows for user guidance
- 6 indents provide grip for opening
- Coin sized, low power magnet for alarm triggering

#### Audible alarm system

#### ABS housing

- Adjustable loudness setting : 84dB and 98dB
- Red button to temporarily pause the alarm
- Powered by two AA batteries (included)
- Alarm is triggered immediately during cabinet opening