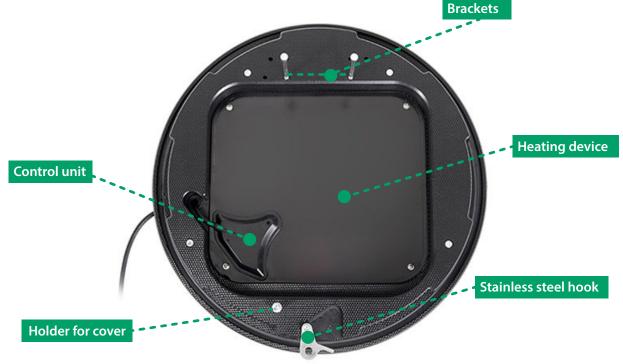

The cabinet can be opened by an intuitive twist that removes the whole cover. The responder therefore has full access to the AED that hangs via a bracket for a quick and easy grab. The cover is attached to the back plate via a belt and needs no further attention from the responder. A stainless steel hook, attached to the bottom of the cabinet, can hold a seal, tag or other appliance.

## **ROTAID SOLID PLUS HEAT** TECHNICAL DETAILS

The back plate is made from 100% HDPE plastics and offers space and protection to practically all types of AED devices on the market.

Also compatible with Cardiac Science, CU Medical, Primedic, Schiller and Zoll.