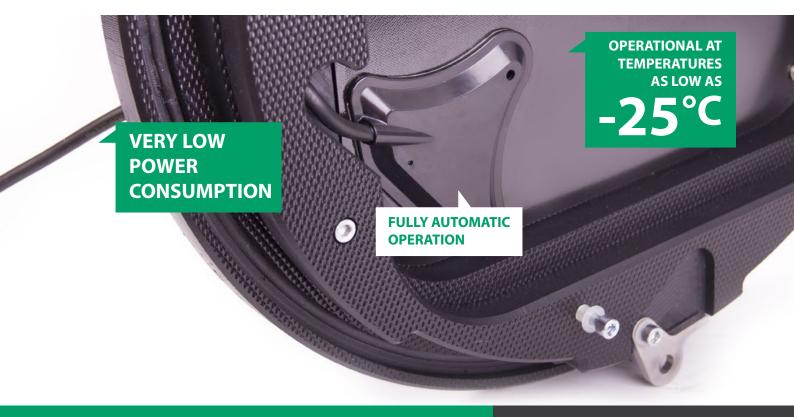

A tailor made heating device maintains an inside temperature of at least 5 Degrees Centigrade even when temperatures drop to -25 Degrees Centigrade. The automatic and gradual operation makes it particularly effective and efficient. The element should only be equipped with a power plug and needs no external power supply.