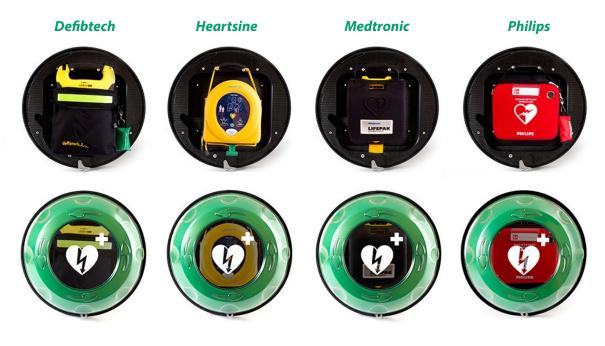

## **ROTAID SOLID PLUS HEAT** TECHNICAL DETAILS

The back plate is made from 100% HDPE plastics and offers space and protection to practically all types of AED devices on the market.

Also compatible with Cardiac Science, CU Medical, Primedic, Schiller and Zoll.