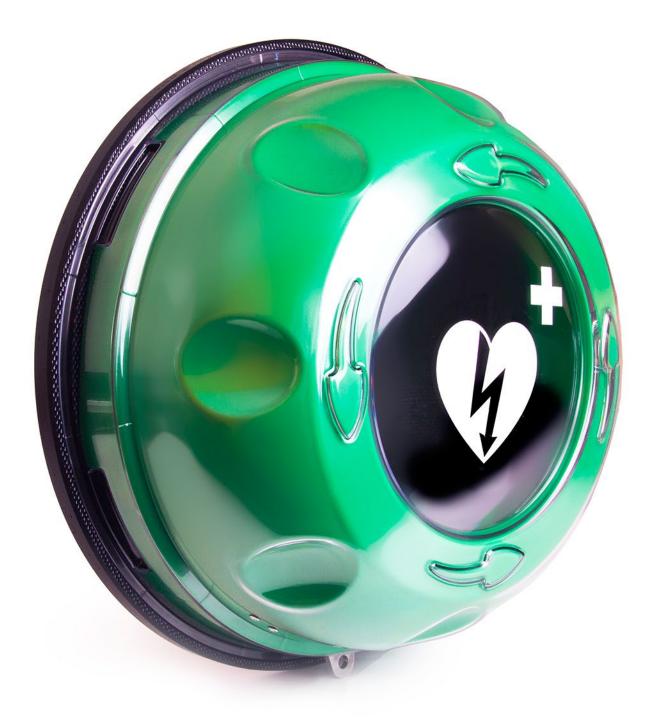

## **ROTAID SOLID PLUS HEAT** PRODUCT SHEET

The Rotaid Solid Plus Heat is an innovative AED wall cabinet that ensures a recognizable and robust storage of your AED device. The characteristic round shape and green colour, make it easy to be found and recognized and comes with a high quality appearance. The large AED logo, positioned in the transparent centre of the cover, leaves no room for interpretation. This is a life saving device.

The cabinet can be opened by an intuitive twist that removes the whole cover. The responder therefore has full access to the AED that hangs via a bracket for a quick and easy grab. The cover is attached to the back plate via a belt and needs no further attention from the responder. A stainless steel hook, attached to the bottom of the cabinet, can hold a seal, tag or other appliance.

The cover, equipped with recesses for an optimal grip and directive arrows, is made from 100% Polycarbonate. With a thickness of 5 millimetres it offers a solid protection and ensures a high grade of water- and dust resistance. Furthermore, the cover is fitted with UV filters, to protect from direct and indirect sunrays. Appearance decay, rust and accumulation of residue are excluded.