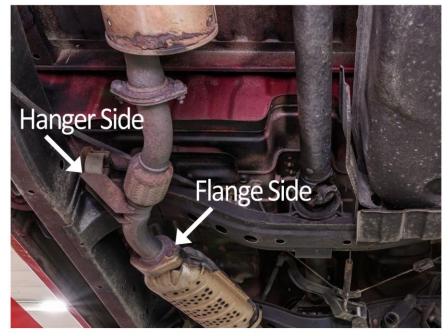

## Fold here 90 degree Flange Side

10 0 mm

**Exhaust Fitment Guide** 

170

160

150

140

130

120

110

180

This template helps you to check the exhaust 90 80 fitment on some early or late model Nissan Hardbody 10 60 trucks other than the 1990 through 1995 year model. The 2-bolt 50 40 catalytic converter flange has to line up with this template in order to install 30 the 3" exhaust kit without any modification. All hardbody trucks come with the 20 same front exhaust hanger and bracket, use this point to check the fitment. Remove the mid-pipe between your exhaust and the catalytic converter. Leave the front rubber exhaust hanger, you will use this as a guideline. Hold the catalytic converter in its original position, don't let it hang low. Print the template in 1:1 or full scale on 8.5" by 11" Letter size paper. Use the metric ruler above to confirm the scale. Cut out the hanger side and flange side holes on this template then fold it 90 degrees. Insert the

100

template hanger hole into your the exhaust hanger stud. Hold the template and check if template print and the catalytic converter flange line up for the two exhaust bolts.

Hanger Side