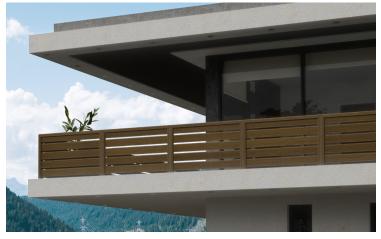

# Railing

Designed to match the NC Terra modern collection, these rail models are all available in the same four wood-inspired tones as our fences. This way, you can perfectly coordinate your fences and rails for a customized look. An ideal selection for an open air feel, our residential ready-to-install railing combines functionality with beauty.

Image: Horizontal Semi-Privacy Rail (Color: Rosewood)