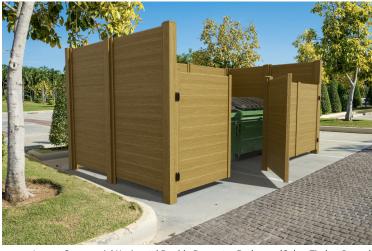

#### Commercial Grade Fencing

Available in both 6 and 8 ft tall, this line of sustainable products is designed for commercial projects due to their exceptional endurance, including a wind rating of 130 mph (Category 3 Hurricane Wind 111-129mph on the Saffir Simpson Hurricane Wind Scale). The design of our composite boards features air pocket cavities that enable noise reduction. Whether your needs pertain to HOA applications, government municipalities, dumpster enclosures, auto charging stations, utilities fencing, field operations fencing, or commercial pool fencing, we are committed to exceeding your requirements.

Image: Commercial Horizontal Charging Stations Enclosure (Color: Rosewood)

Image: Commercial Horizontal Double Dumpster Enclosure (Color: Timber Brown)

Image: Commercial Horizontal HOA Privacy Full Size Fence (Color: Raven)