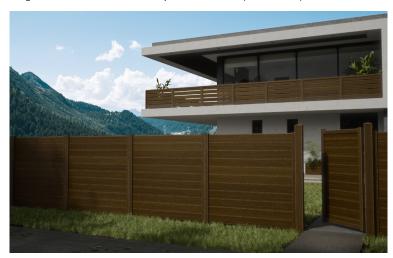

### Modern Fencing

This patented system, with a wind rating of 100 mph (Category 1 Hurricane Wind 74-95 mph on the Saffir Simpson Hurricane Wind Scale), allows our boards to effortlessly free float, eliminating the need for fasteners. Ready-to-install and designed to look the same on both sides to be neighbor friendly, it presents a variety of contemporary fences that fuse style and functionality. Offered in four wood-inspired colors, it includes composite full privacy and semi-privacy fences, as well as a diverse selection of mixed material options. These fencing options integrate a variety of materials, including steel cable, nautical marine rope, artificial green ivy, welded wire, and even printed screens, making it easier than ever to build your dream fence.