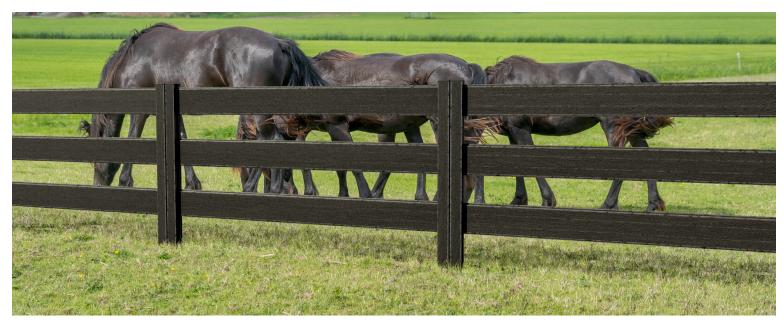

## **Traditional Picket Fencing**

Bring timeless charm to your projects with our classic fences that combine 3.5 inch and 5 inch wide pickets in four natural wood-inspired colors. Designed to look the same on both sides to be neighbor friendly, this collection is available in full size and perimeter, offering options for both semi-privacy and full privacy needs. Engineered as a ready-to-install, user-friendly system, all components are pre-drilled and include all necessary screws. Once posts are buried in the ground, only a screwdriver is required to complete installation.

Image: Traditional Picket Shadowbox Full Size Fence (Color: Timber Brown)

Image: NC Terra Vertical Semi-Privacy Perimeter Fence (Color: Raven)

Image: NC Terra Horizontal Privacy Full Size Fence (Color: Rosewood)