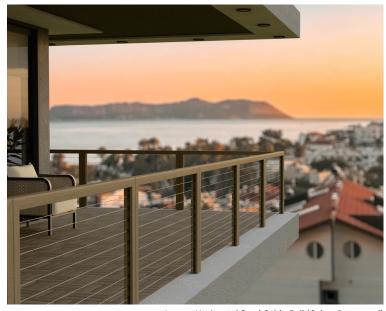

# Railing

Designed to match the NC Terra modern collection, these rail models are all available in the same four wood-inspired tones as our fences. This way, you can perfectly coordinate your fences and rails for a customized look. An ideal selection for an open air feel, our residential ready-to-install railing combines functionality with beauty.