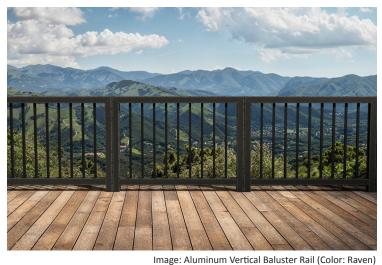

# Railing

Designed to match the NC Terra modern collection, these rail models are all available in the same four wood-inspired tones as our fences. This way, you can perfectly coordinate your fences and rails for a customized look. An ideal selection for an open air feel, our residential ready-to-install railing combines functionality with beauty.