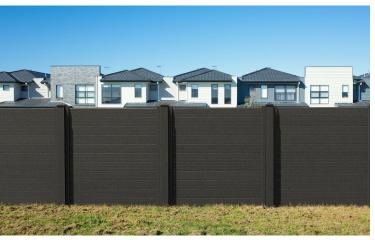

### Modern Fencing

This patented system, with a wind rating of 100 mph (Category 1 Hurricane Wind 74-95 mph on the Saffir Simpson Hurricane Wind Scale), allows our boards to effortlessly free float, eliminating the need for fasteners. Ready-to-install and designed to look the same on both sides to be neighbor friendly, it presents a variety of contemporary fences that fuse style and functionality. Offered in four wood-inspired colors, it includes composite full privacy and semi-privacy fences, as well as a diverse selection of mixed material options. These fencing options integrate a variety of materials, including steel cable, nautical marine rope, artificial green ivy, welded wire, and even printed screens, making it easier than ever to build your dream fence.

Image: NC Terra Wire Mesh Perimeter Fence (Color: Rosewood)

Image: Horizontal Steel Cable Rail (Color: Rosewood)