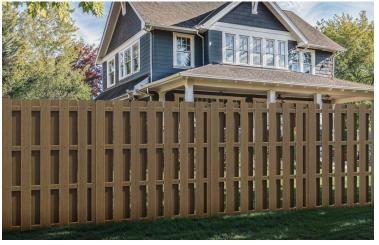

## **Traditional Picket Fencing**

Bring timeless charm to your projects with our classic fences that combine 3.5 inch and 5 inch wide pickets in four natural wood-inspired colors. Designed to look the same on both sides to be neighbor friendly, this collection is available in full size and perimeter, offering options for both semi-privacy and full privacy needs. Engineered as a ready-to-install, user-friendly system, all components are pre-drilled and include all necessary screws. Once posts are buried in the ground, only a screwdriver is required to complete installation.

Image: Traditional Picket Shadowbox Full Size Fence (Color: Timber Brown)

Image: NC Terra Vertical Semi-Privacy Perimeter Fence (Color: Raven)

Image: NC Terra Horizontal Privacy Full Size Fence (Color: Rosewood)