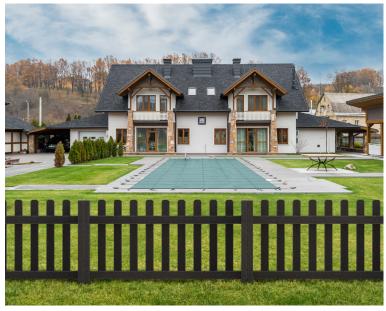

#### Commercial Grade Fencing

Available in both 6 and 8 ft tall, this line of sustainable products is designed for commercial projects due to their exceptional endurance, including a wind rating of 130 mph (Category 3 Hurricane Wind 111-129mph on the Saffir Simpson Hurricane Wind Scale). The design of our composite boards features air pocket cavities that enable noise reduction. Whether your needs pertain to HOA applications, government municipalities, dumpster enclosures, auto charging stations, utilities fencing, field operations fencing, or commercial pool fencing, we are committed to exceeding your requirements.

Image: Commercial Horizontal Charging Stations Enclosure (Color: Rosewood)

Image: Commercial Horizontal Double Dumpster Enclosure (Color: Timber Brown)

Image: Commercial Horizontal HOA Privacy Full Size Fence (Color: Raven)