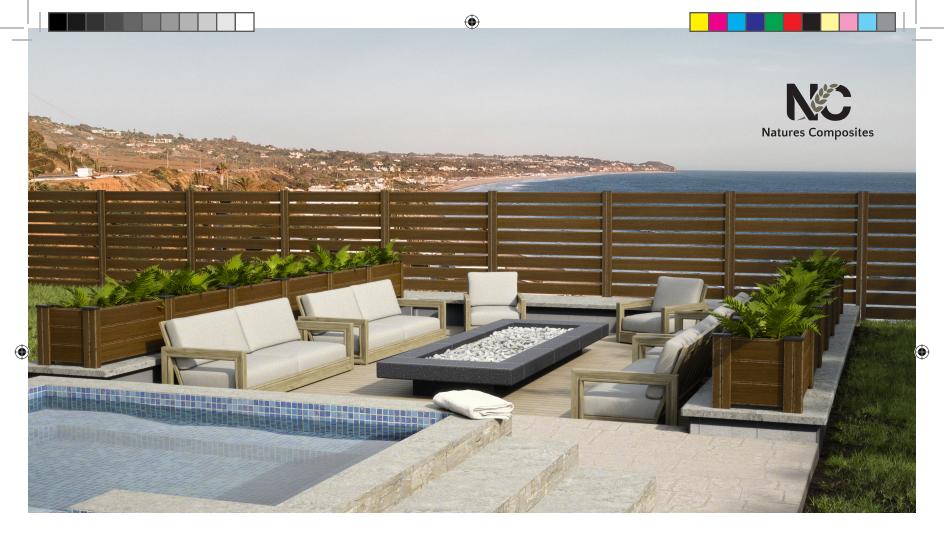

### Modern Fencing

This patented system, with a wind rating of 100 mph (Category 1 Hurricane Wind 74-95 mph on the Saffir Simpson Hurricane Wind Scale), allows our boards to effortlessly free float, eliminating the need for fasteners. Ready-to-install and designed to look the same on both sides to be neighbor friendly, it presents a variety of contemporary fences that fuse style and functionality. Offered in four wood-inspired colors, it includes composite full privacy and semi-privacy fences, as well as a diverse selection of mixed material options. These fencing options integrate a variety of materials, including steel cable, nautical marine rope, artificial green ivy, welded wire, and even printed screens, making it easier than ever to build your dream fence.

#### Commercial Grade Fencing

Available in both 6 and 8 ft tall, this line of sustainable products is designed for commercial projects due to their exceptional endurance, including a wind rating of 130 mph (Category 3 Hurricane Wind 111-129mph on the Saffir Simpson Hurricane Wind Scale). The design of our composite boards features air pocket cavities that enable noise reduction. Whether your needs pertain to HOA applications, government municipalities, dumpster enclosures, auto charging stations, utilities fencing, field operations fencing, or commercial pool fencing, we are committed to exceeding your requirements.