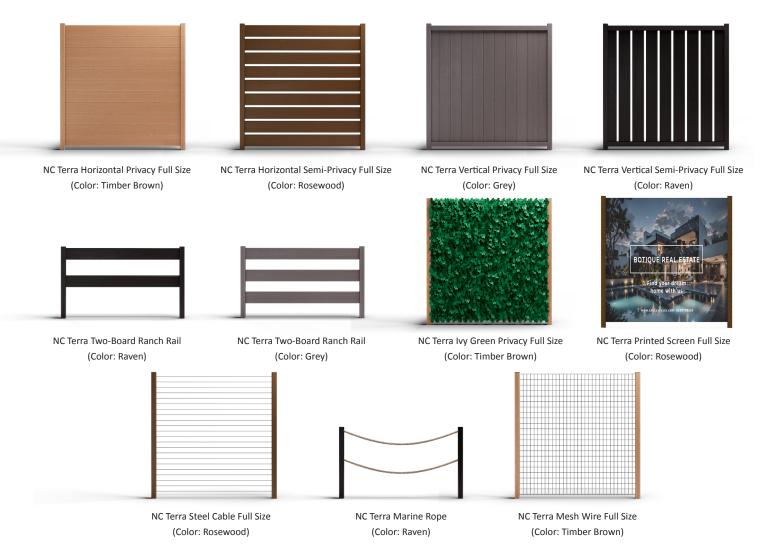

### Modern Fencing

This patented system, with a wind rating of 100 mph (Category 1 Hurricane Wind 74-95 mph on the Saffir Simpson Hurricane Wind Scale), allows our boards to effortlessly free float, eliminating the need for fasteners. Ready-to-install and designed to look the same on both sides to be neighbor friendly, it presents a variety of contemporary fences that fuse style and functionality. Offered in four wood-inspired colors, it includes composite full privacy and semi-privacy fences, as well as a diverse selection of mixed material options. These fencing options integrate a variety of materials, including steel cable, nautical marine rope, artificial green ivy, welded wire, and even printed screens, making it easier than ever to build your dream fence.