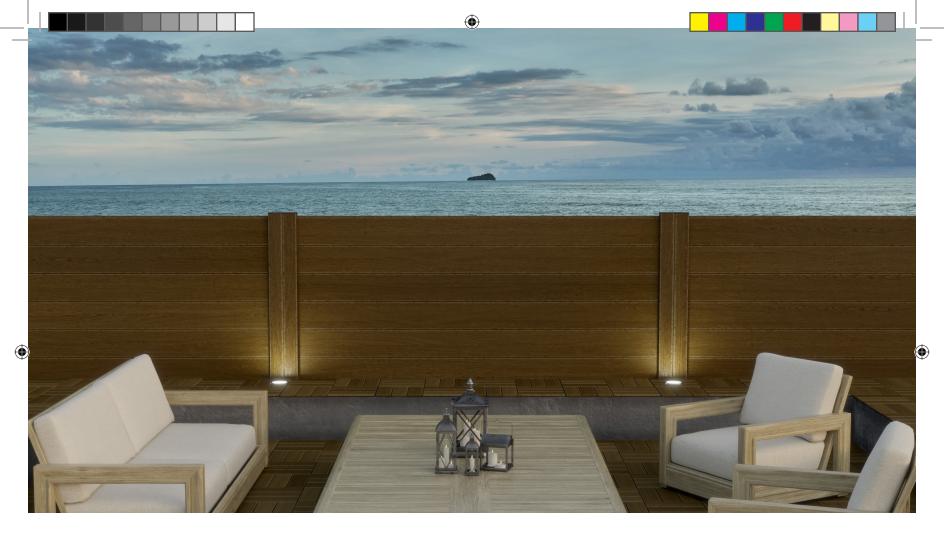

### Modern Fencing

This patented system, with a wind rating of 100 mph (Category 1 Hurricane Wind 74-95 mph on the Saffir Simpson Hurricane Wind Scale), allows our boards to effortlessly free float, eliminating the need for fasteners. Ready-to-install and designed to look the same on both sides to be neighbor friendly, it presents a variety of contemporary fences that fuse style and functionality. Offered in four wood-inspired colors, it includes composite full privacy and semi-privacy fences, as well as a diverse selection of mixed material options. These fencing options integrate a variety of materials, including steel cable, nautical marine rope, artificial green ivy, welded wire, and even printed screens, making it easier than ever to build your dream fence.

# Railing

Designed to match the NC Terra modern collection, these rail models are all available in the same four wood-inspired tones as our fences. This way, you can perfectly coordinate your fences and rails for a customized look. An ideal selection for an open air feel, our residential ready-to-install railing combines functionality with beauty.

Image: Horizontal Semi-Privacy Rail (Color: Rosewood)