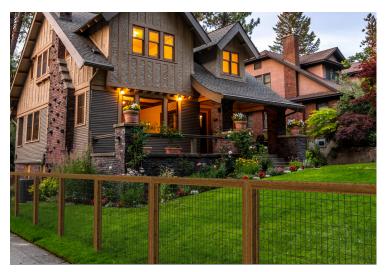

## **Traditional Picket Fencing**

Bring timeless charm to your projects with our classic fences that combine 3.5 inch and 5 inch wide pickets in four natural wood-inspired colors. Designed to look the same on both sides to be neighbor friendly, this collection is available in full size and perimeter, offering options for both semi-privacy and full privacy needs. Engineered as a ready-to-install, user-friendly system, all components are pre-drilled and include all necessary screws. Once posts are buried in the ground, only a screwdriver is required to complete installation.

### Modern Fencing

This patented system, with a wind rating of 100 mph (Category 1 Hurricane Wind 74-95 mph on the Saffir Simpson Hurricane Wind Scale), allows our boards to effortlessly free float, eliminating the need for fasteners. Ready-to-install and designed to look the same on both sides to be neighbor friendly, it presents a variety of contemporary fences that fuse style and functionality. Offered in four wood-inspired colors, it includes composite full privacy and semi-privacy fences, as well as a diverse selection of mixed material options. These fencing options integrate a variety of materials, including steel cable, nautical marine rope, artificial green ivy, welded wire, and even printed screens, making it easier than ever to build your dream fence.