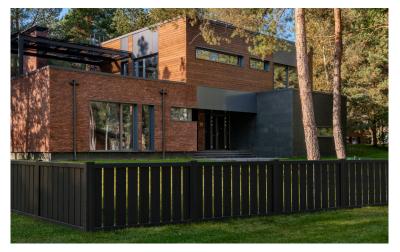

### Modern Fencing

This patented system, with a wind rating of 100 mph (Category 1 Hurricane Wind 74-95 mph on the Saffir Simpson Hurricane Wind Scale), allows our boards to effortlessly free float, eliminating the need for fasteners. Ready-to-install and designed to look the same on both sides to be neighbor friendly, it presents a variety of contemporary fences that fuse style and functionality. Offered in four wood-inspired colors, it includes composite full privacy and semi-privacy fences, as well as a diverse selection of mixed material options. These fencing options integrate a variety of materials, including steel cable, nautical marine rope, artificial green ivy, welded wire, and even printed screens, making it easier than ever to build your dream fence.

Image: NC Terra Wire Mesh Perimeter Fence (Color: Rosewood)

Image: Horizontal Steel Cable Rail (Color: Rosewood)