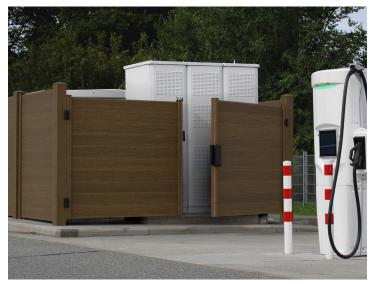

#### Commercial Grade Fencing

Available in both 6 and 8 ft tall, this line of sustainable products is designed for commercial projects due to their exceptional endurance, including a wind rating of 130 mph (Category 3 Hurricane Wind 111-129mph on the Saffir Simpson Hurricane Wind Scale). The design of our composite boards features air pocket cavities that enable noise reduction. Whether your needs pertain to HOA applications, government municipalities, dumpster enclosures, auto charging stations, utilities fencing, field operations fencing, or commercial pool fencing, we are committed to exceeding your requirements.

Image: Commercial Horizontal Charging Stations Enclosure (Color: Rosewood)

Image: Commercial Horizontal Double Dumpster Enclosure (Color: Timber Brown)

Image: Commercial Horizontal HOA Privacy Full Size Fence (Color: Raven)