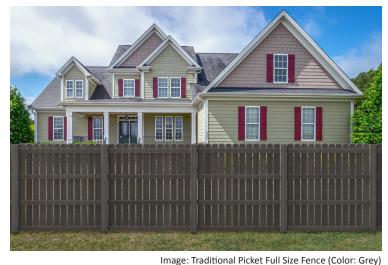

## **Traditional Picket Fencing**

Bring timeless charm to your projects with our classic fences that combine 3.5 inch and 5 inch wide pickets in four natural wood-inspired colors. Designed to look the same on both sides to be neighbor friendly, this collection is available in full size and perimeter, offering options for both semi-privacy and full privacy needs. Engineered as a ready-to-install, user-friendly system, all components are pre-drilled and include all necessary screws. Once posts are buried in the ground, only a screwdriver is required to complete installation.