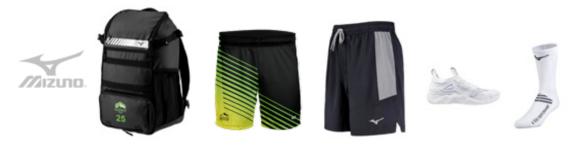

# CUSTOMFUZE®

PICK YOUR BAG \_

PICK YOUR ADD-ONS

Mix and Match Brands; your choice of add-ons