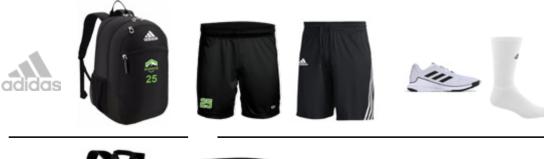

# CUSTOMFUZE®

PICK YOUR BAG \_

PICK YOUR ADD-ONS

Mix and Match Brands; your choice of add-ons