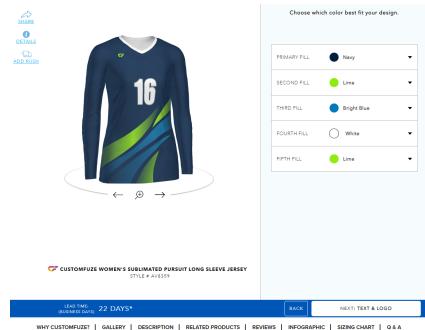

## **Sublimated Designs**

Unlimited color and design options - fully decorated for one price.

CF GEAR COLORS

### **Industry-Best Tech**

Our online builder makes it easier than ever to design your own unique team gear.

We also offer full custom design services.

PICK YOUR UNIFORMS \_\_\_