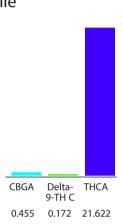

#### Cannabinoid Profile

### Cannabinoid Profile by HPLC

0.17%

Delta-9-THC

0.00%

**CBD** 

| Cannabinoi d          | % wt  | mg/g   |
|-----------------------|-------|--------|
| CBGA                  | 0.455 | 4.55   |
| Delta-9-THC           | 0.172 | 1.72   |
| THCA                  | 21.62 | 216.22 |
| Total Cannabinoids    | 22.25 | 222.5  |
| Calculated Total THC  | 19.13 | 191.34 |
| Calculated CBD Yiel d | 0.00  | 0.00   |
|                       |       |        |