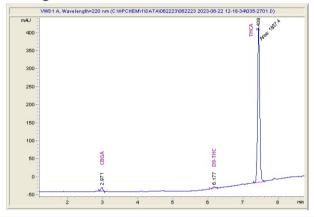

#### Chromatogram

### Cannabinoid Profile by HPLC

0.17%

Delta-9-THC

0.00%

**CBD** 

| Cannabinoi d          | % wt  | mg/g   |
|-----------------------|-------|--------|
| CBGA                  | 0.455 | 4.55   |
| Delta-9-THC           | 0.172 | 1.72   |
| THCA                  | 21.62 | 216.22 |
| Total Cannabinoids    | 22.25 | 222.5  |
| Calculated Total THC  | 19.13 | 191.34 |
| Calculated CBD Yiel d | 0.00  | 0.00   |
|                       |       |        |