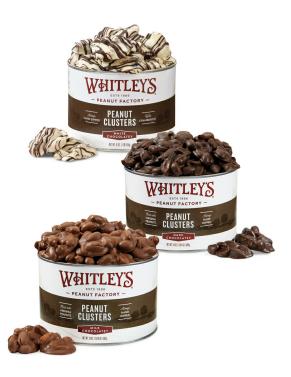

# END OF SEASON NEAR FOR CHOCOLATEY TREATS

Warm weather is fast approaching here in Virginia and is already causing shipping cut-offs in some areas.

Get your orders in for chocolatey confections as soon as possible, before they are out of season for the summer!

If we can still ship to your location, we will! If not, we will hold your order until we can, or let you know if we are unable to ship at all, until temperatures cool in the Fall.

Our Customer Care team will be happy to help you with your orders.

Please note: we are no longer able to ship to: FL, GA, SC, AL, MS, TX, NM, AZ, Southern CA, and HI.