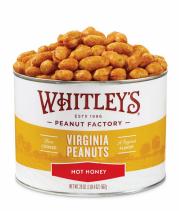

# **PRODUCT NEWS + UPDATES**

We'll be launching our Newest Seasoned Virginia Peanut Flavor, Hot Honey, in Mid-May, just in time for Father's Day and some fun summer snacking!

With these nuts, you'll savor the perfect blend of sweet and spicy with every crunchy bite. These Virginia peanuts are coated in a deliciously bold hot honey seasoning, making them an irresistible snack for any occasion.