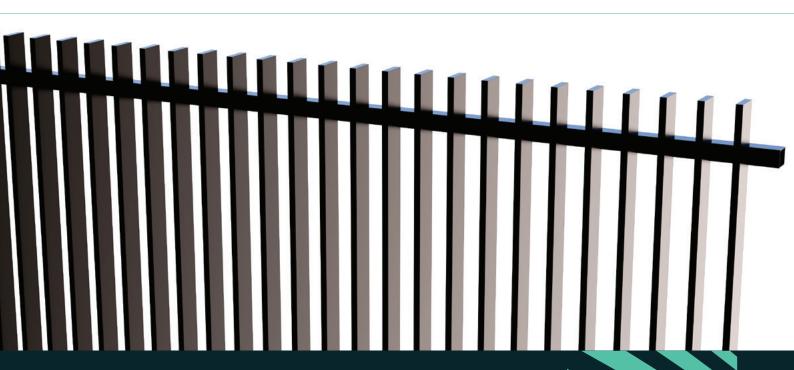

# **Steel Spear Top Fencing**

National Fencing Australia offer the most Modern and Attractive Aluminium Gate options to suit your individual style and needs. Offering both security and style at an affordable price.

#### **Features**

Safe, Secure and Strong, National Fencing Australia's Spear Top Steel Fencing range will provide a stylish look combined with added security measures making this range a solid deterrent against unauthorised access.

### **Specifications**

Pool & Childcare compliant (AS1926.1-2012)

| Height (mm)  | 1500, 1800, 2100, 2400 |
|--------------|------------------------|
| Length (mm)  | 2200mm                 |
| Rails (mm)   | 40*40mm                |
| Pickets (mm) | 25*25mm                |