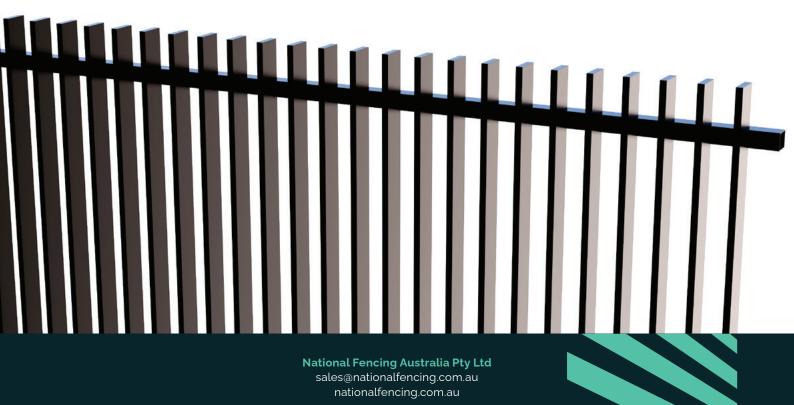

## **Fin Fencing**

Similar to the Blade Fence, the Fin Fencing range is a narrower version offering slightly more privacy.

## Features

Fin fencing offers high levels of privacy combined with security, this architecturally attractive fencing is both strong and durable. Available in several sizes and colours plus offering a stunning visual effect to any property the National Fencing Australia 'Fin' range of Aluminium Fencing is sure to please.

## **Specifications**

Pool & Childcare compliant (AS1926.1-2012)

| Height (mm)  | 900, 1200, 1500, 1800 |
|--------------|-----------------------|
| Length (mm)  | 2194mm                |
| Rails (mm)   | 40*40mm               |
| Pickets (mm) | 50*10mm               |
|              |                       |