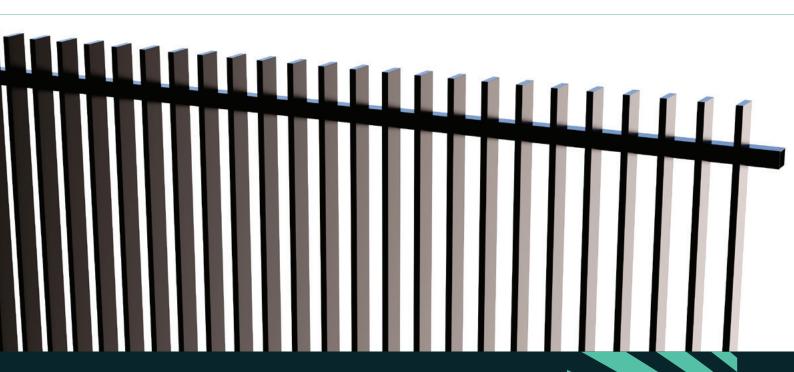

## **Blade Fencing**

This highly attractive fence range is one of the most popular fencing styles currently on the market.

## **Features**

Offering levels of privacy combined with security this architecturally attractive fencing is both strong and durable. Available in several sizes and colours plus offering a stunning visual effect to any property the National Fencing Australia 'Blade' range of Aluminium Fencing is sure to please.

Available in Powder coated White, Monument and Black.