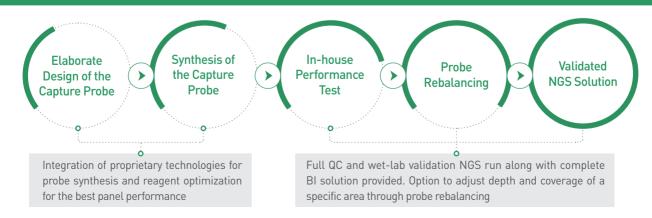

#### **Custom Panel Performance Transparency**

NGS reagent suppliers such as Illumina, Twist or IDT operate on a "You get what you get" basis when it comes to customized panels. Celemics offers pre-performance validation in which we will test the performance of our probes to ensure sufficient capture coverage and uniformity of your target regions. This pre-performance validation data will be sent to you for final approval. This allows for our customers to know exactly what kind of panel they will be receiving, even before the shipment of the final panel.

#### **Process for Performance Validation**