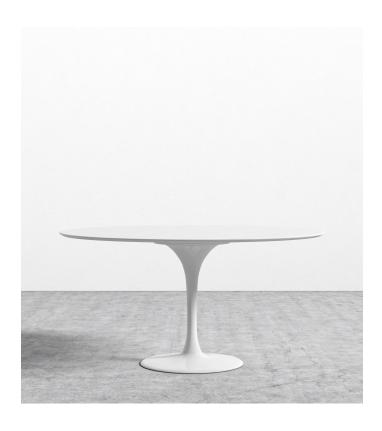

## Tulip Table Round - Lacquer

The Tulip Table series is a premium reproduction line inspired by Finnish and American mid-century architecture, a period vastly characterised by the simplification of everyday living. The unique single pedestal base is made from strong cast aluminum to support a heavy top whilst eliminating the unnecessary clutter of legs underneath.

## Details

This premium Rove Classics reproduction features:

- · Lacquer top with satin finish
- California Phase 2 Compliant MDF
- Beveled underside edge
- Cast aluminum base with gloss finish
- Base has 5-step powder coat resistant to chipping
- Round shape
- Assembly is required
- Diameter may vary by approximately 0.5"
- This product will be shipped in a wooden crate, tools are recommended for unboxing