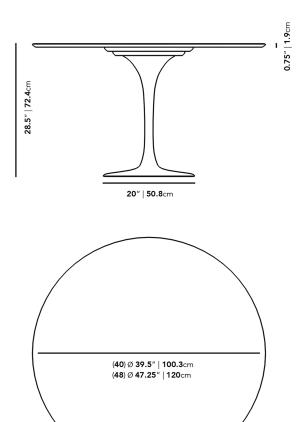

## Dimensions

39.5 in x 39.5 in x 28.5 in (Width x Depth x Height)

## **Additional Dimensions**

47.25 in x 47.25 in x 28.5 in - (48" | 122cm Size, White Lacquer Veneer Finishes, Black Base Options)

47.25 in x 47.25 in x 28.5 in - (48" I 122cm Size, White Lacquer Veneer Finishes, White Base Options)

All measurements are approximations.

Assembly Instructions Download