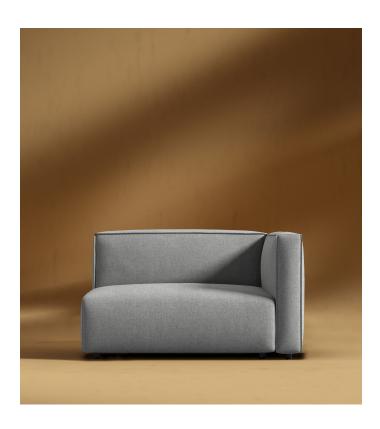

## Arya Right Arm

Recline into a unity of contemporary design and minimalist values with the Arya Modular collection. A plush back and seat elegantly curves inwards, brimming with layers of high-density cushioning. Uncluttered and endlessly inviting, this piece offers a deep seat and angled back to take advantage of a clean design and tempting cushions. The Arya Modular collection embodies the fundamental elements of modern design and effortlessly adds sleekness to any space.