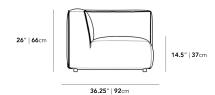

## Dimensions

36.2 in x 39.4 in x 26 in (Width x Depth x Height) Seat Height: 14.5 in All measurements are approximations.