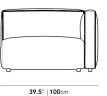

## Dimensions

36.2 in x 39.4 in x 26 in (Width x Depth x Height) Seat Height: 14.5 in All measurements are approximations.