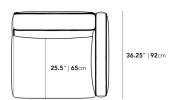

## Dimensions

36.2 in x 39.4 in x 26 in (Width x Depth x Height) Seat Height: 14.5 in All measurements are approximations.