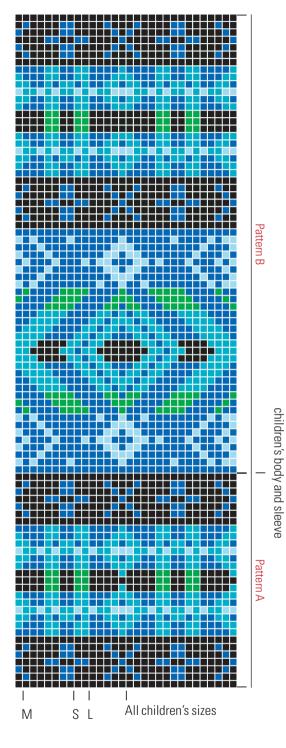

## Pattern F

## FINISHING

Machine stitch two lines on each side of center steek st line. Cut steeks open down center. Seam shoulders. Attach sleeves.

## **PLACKET AND NECKBAND**

With MC, pick up and knit approx. 38 sts along right side of neck placket. Working back and forth, work 7 rows in stockinette, an eyelet row (K2tog, yo) across, and then 7 rows stockinette for the facing. BO. Fold facing to WS at eyelet row and sew down to cover cut edges. Edge left side of placket the same way.

With MC and circular, pick up and knit approx. 150 sts around neck. Working back and forth, work 7 rows in stockinette, an eyelet row (K2tog, yo) across, and then 7 rows stockinette for the facing. BO. Fold facing to WS at eyelet row and sew down to cover cut edges. Weave in all ends neatly on WS.

W