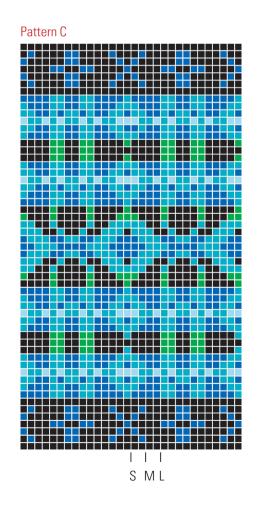

on each side of center steek st line. Cut steeks open down center. Seam shoulders. Attach sleeves.

## **PLACKET AND NECKBAND**

With MC, pick up and knit approx. 38 sts along right side of neck placket. Working back and forth, work 7 rows in stockinette, an eyelet row (K2tog, yo) across, and then 7 rows stockinette for the facing. BO. Fold facing to WS at eyelet row and sew down to cover cut edges. Edge left side of placket the same way.

With MC and circular, pick up and knit approx. 150 sts around neck. Working back and forth, work 7 rows in stockinette, an eyelet row (K2tog, yo) across, and then 7 rows stockinette for the facing. BO. Fold facing to WS at eyelet row and sew down to cover cut edges. Weave in all ends neatly on WS.

Wet block sweater (see page 9). Sew 3 clasps at neck.



Begin here for