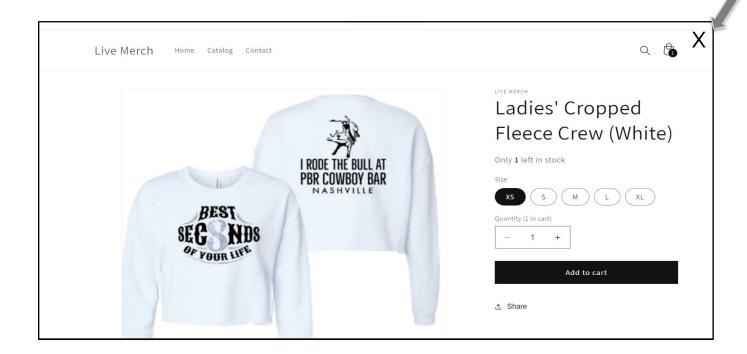

### When done ordering apparel sizes.

If you're done selecting *ALL* items, click "View Cart"

Do NOT click
"Add to Cart" again
on this page. It will
duplicate your order!

If you want to add other items to your order, click "Continue Shopping" and follow the same steps to ad additional items

#### After selecting items, View Your Cart . .

If you want to add to your order, click "Continue shopping"

Edit your selected quantities per item Here

After you are satisfied with your selections, click "Check Out"