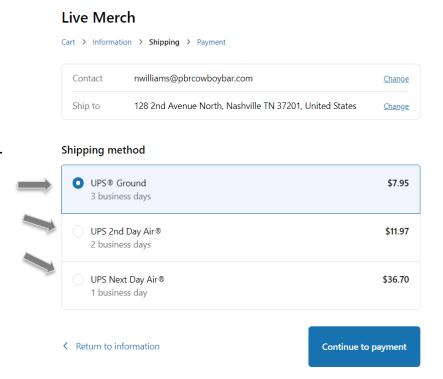

## Choose your shipping option..

Free

**Apply** 

\$0.00

\$7.95

USD \$7.95

- NOTE: Shipping is <u>NOT</u> free. Live! will be billed at cost for UPS shipping on each order.
  - Shipping will be billed monthly to corporate and applied to Nashville's account

 Select the best option for you considering desired timeline and your cost.