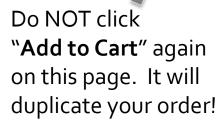

## If you are ordering apparel..

- When ordering apparel, if you want to order additional sizes, clicking on the "X" in
- the upper right corner of the screen will return you to the ordering page for the same item
- This allows you to select additional sizes
- Follow the same steps as you did with the first apparel item in the set
- When done, click "Catalog" to return to the main item menu

Click the "X" to order more sizes