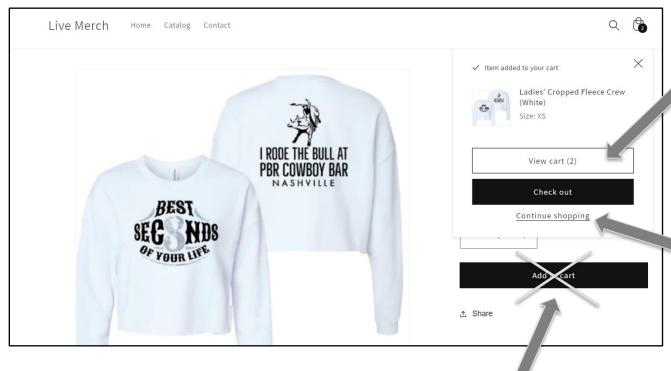

### Once you've selected an item . .

If you're done selecting items, click "View Cart"

more items, click
"Continue Shopping"
and follow the same
steps to ad additional
items

If you want to select

### When done ordering apparel sizes.

If you're done selecting *ALL* items, click "View Cart"

Do NOT click
"Add to Cart" again
on this page. It will
duplicate your order!

If you want to add other items to your order, click "Continue Shopping" and follow the same steps to ad additional items

#### After selecting items, View Your Cart . .

If you want to add to your order, click "Continue shopping"

Edit your selected quantities per item Here

After you are satisfied with your selections, click "Check Out"