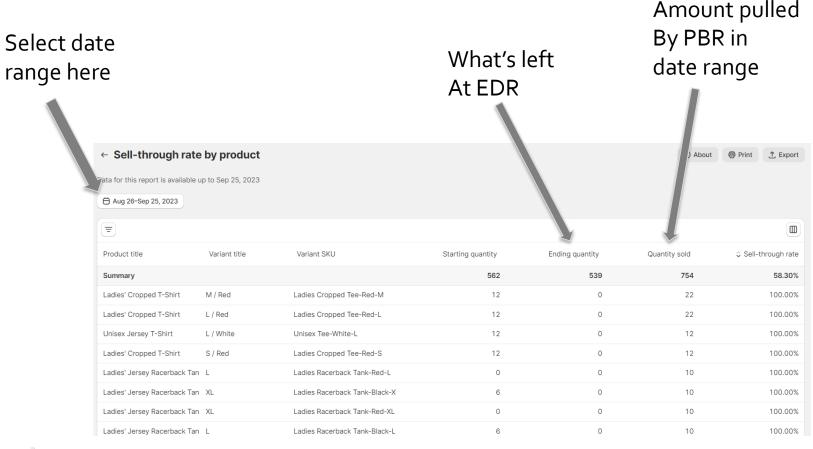

# Review Inventory and Velocit

Click on "Sell-through"

to see remaining inventory at EDR

AND quantity pulled

by PBR over selected timeframe