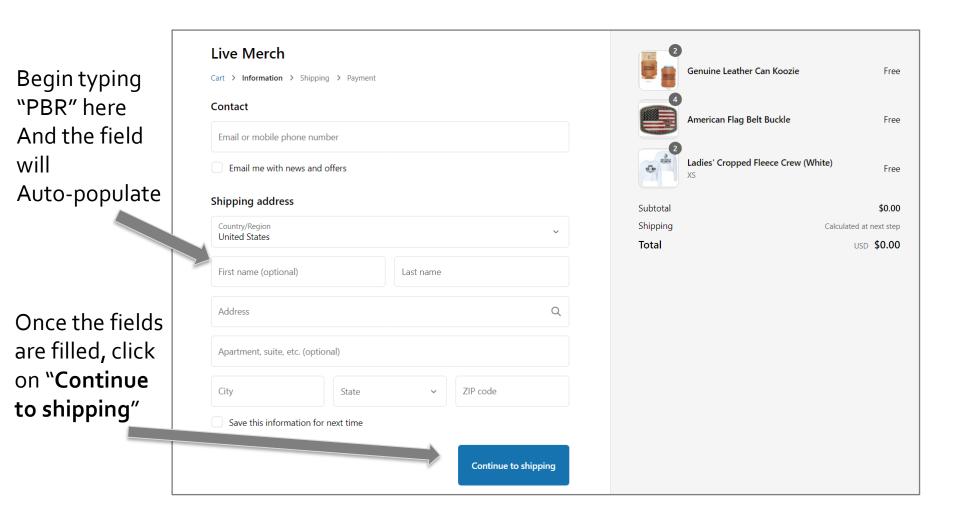

ame item
- This allows you to select additional sizes
- Follow the same steps as you did with the first apparel item in the set
- When done, click "Catalog" to return to the main item menu

Click the "X" to order more sizes







### When done ordering apparel sizes.



If you're done selecting *ALL* items, click "View Cart"

Do NOT click
"Add to Cart" again
on this page. It will
duplicate your order!

If you want to add other items to your order, click "Continue Shopping" and follow the same steps to ad additional items





#### After selecting items, View Your Cart . .



If you want to add to your order, click "Continue shopping"

Edit your selected quantities per item Here

After you are satisfied with your selections, click "Check Out"



#### Once you have clicked "Check Out" . .



## Choose your shipping option..



Free

**Apply** 

\$0.00

\$7.95

USD \$7.95

- NOTE: Shipping is <u>NOT</u> free. Live! will be billed at cost for UPS shipping on each order.
  - Shipping will be billed monthly to corporate and applied to Nashville's account

 Select the best option for you considering desired timeline and your cost.

#### Step #2: Enter the promo code"SHIP"

Ladies' Cropped Fle€e Crew (White)

Discount code

Subtotal

Shipping

Total





Choose your option, with attention to the cost



## **Shipping Options**



- After entering the promo code "SHIP", you will see that shipping costs are zero'd out
  - This is, expressly, to allow the transaction to process without payment





After you have entered your discount code, click "Continue to payment"





- You will