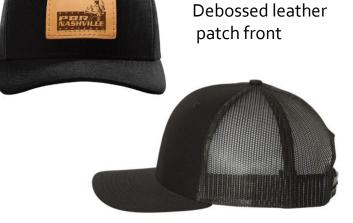

#### **Trucker Caps**

Screen printed front

**Embroidered front** 

Embroidered logo

Embroidered front w/glitter

Embroidered logo

**Embroidered front** 