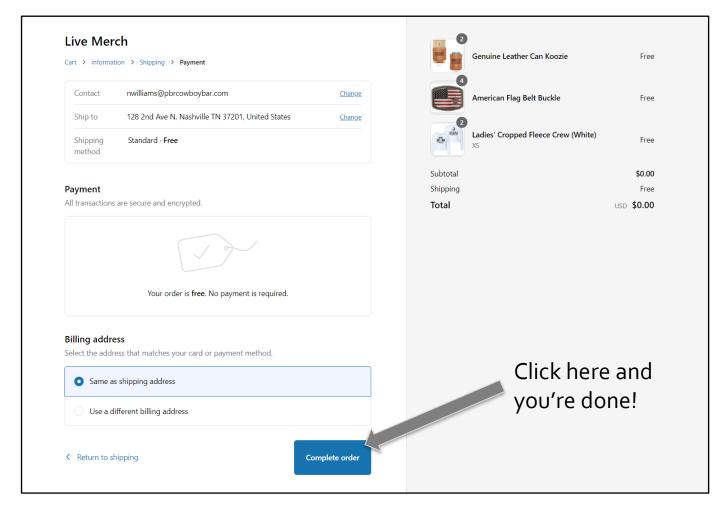

## **Shipping Options**

- After entering the promo code "SHIP", you will see that shipping costs are zero'd out
  - This is, expressly, to allow the transaction to process without payment

After you have entered your discount code, click "Continue to payment"

- You will see that all charges will show as "\$o.oo" or "Free" (it's not!)
- Billing will be processed through corporate