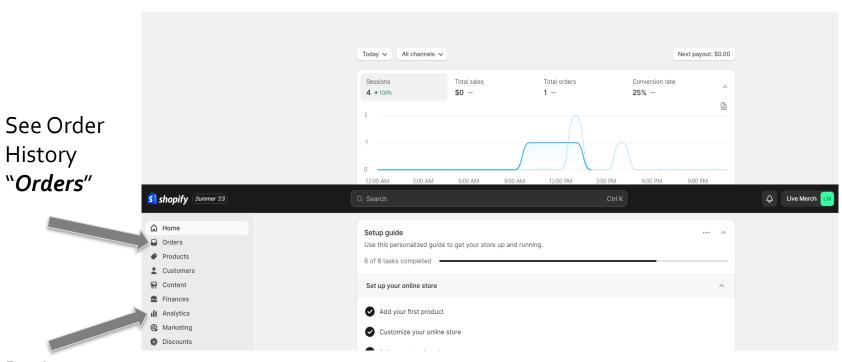

Click on "Analytics"

## Review Inventory and Velocity

|                                | <ul><li>♣ Home</li><li>➡ Orders</li><li>✔ Products</li></ul> | Analytics  (i) Today Compare: Yesterday |                     |
|--------------------------------|--------------------------------------------------------------|-----------------------------------------|---------------------|
|                                | Customers  Content  Finances  Analytics  Reports             | Total sales<br>\$0.00 —<br>\$10         | Sales by channel    |
| Click on<br>" <i>Reports</i> " | Live View  Marketing  Discounts  Sales channels              | \$5                                     | Online Store \$0.00 |
| keports                        | <ul><li>Online Store</li><li>Point of Sale</li></ul> Apps >  | \$0                                     |                     |
|                                |                                                              | Online store conversion rate 25% —      | Total orders 1 -    |