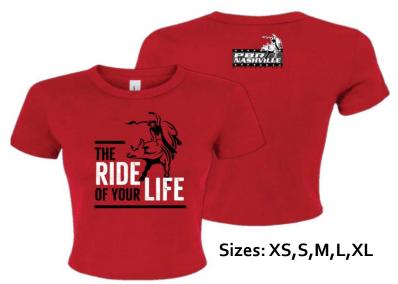

#### **Ladies Garments**

**Micro Rib Cropped Baby Tee** 

#### **Ladies Garments**

**Micro Rib Cropped Baby Tee** 

Sizes: XS,S,M,L,XL