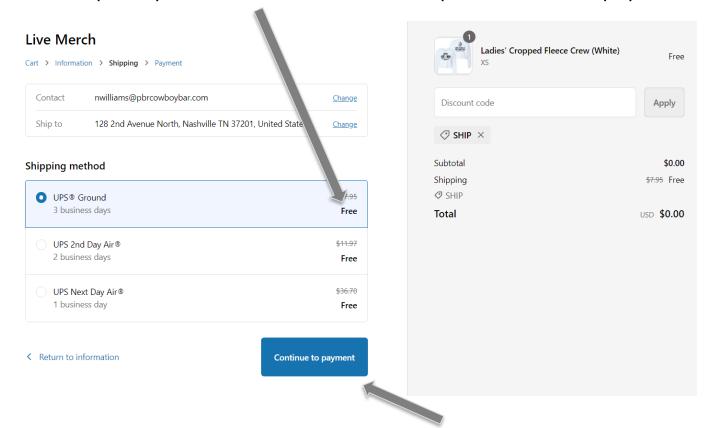

#### Step #2: Enter the promo code"SHIP"

Ladies' Cropped Fle€e Crew (White)

Discount code

Subtotal

Shipping

Total

Choose your option, with attention to the cost

## **Shipping Options**

- After entering the promo code "SHIP", you will see that shipping costs are zero'd out
  - This is, expressly, to allow the transaction to process without payment

After you have entered your discount code, click "Continue to payment"

- You will see that all charges will show as "\$o.oo" or "Free" (it's not!)
- Billing will be processed through corporate