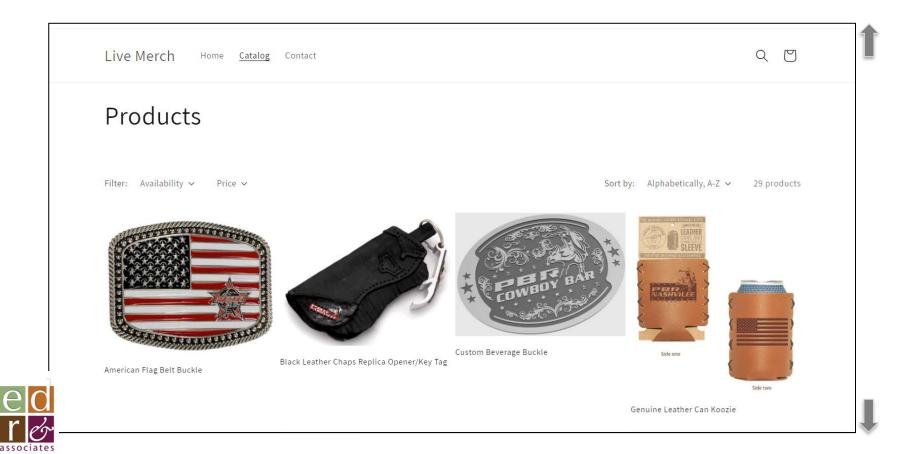

#### You're In!

From here, you can scroll through the items (2 pages) to select what you would like to order using the up/down arrows to the right of the screen.