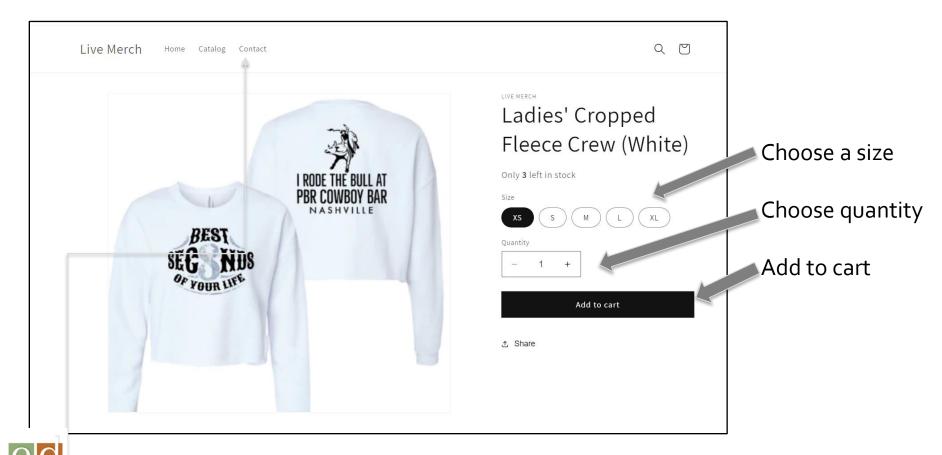

#### Review/Order Your Selection

Each item page will show you the item description, available sizes (if apparel) and the quantity available for you to select.