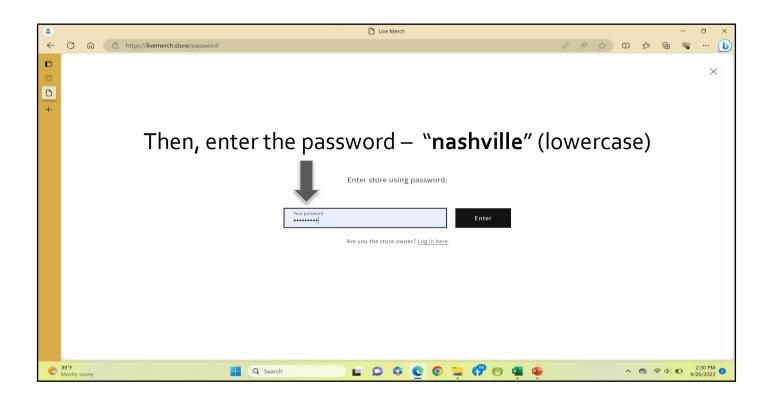

#### Your Own Online Merchandise Portal. .

- All of your merchandise is available via a dedicated online inventory management/ordering platform
- Access it via: <u>www.livemerch.store</u>
  - Password: *nashville* (all lower case)
- Easy, point-and-click selection and ordering
- No cash transactions, all billed through corporate
- Receipts emailed to designated store personnel
- Portal tutorial on following pages
- We strongly encourage you to place orders on Mondays
  - Greatest likelihood that orders will be received before the weekend

## Accessing the Merchandise Portal

- Open up a web browser connected to the internet
- In the browser bar, enter: <u>www.livemerch.store</u>