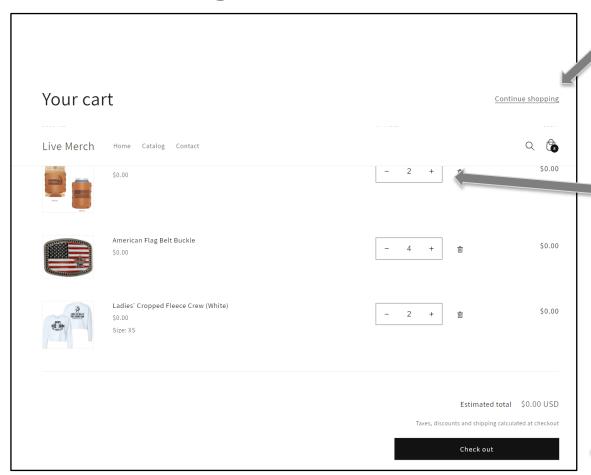

#### After selecting items, View Your Cart . .

If you want to add to your order, click "Continue shopping"

Edit your selected quantities per item Here

After you are satisfied with your selections, click "Check Out"