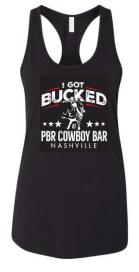

#### **Ladies Garments**

**Micro Rib Cropped Baby Tee** 

#### **Ladies Garments**

**Micro Rib Cropped Baby Tee** 

Sizes: XS,S,M,L,XL