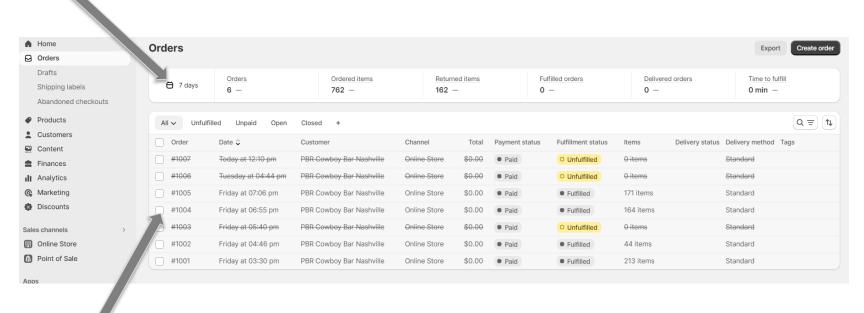

#### Review Orders

Adjust date range here

- See all orders/status within selected timeframe
- Open an order to inspect detail
- Cancel an order if not yet fulfilled
- Take no other actions here!

Check box to see order detail or cancel