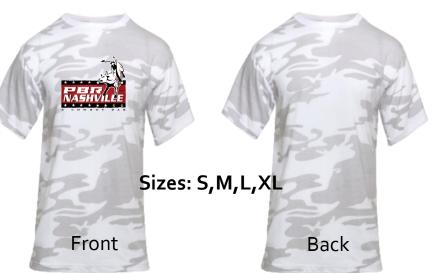

hment platform
  - Exclusive to Nashville location
  - Easy, just-in-time ordering at store
  - Know what's available in real time
- Items serviced/shipped as needed from EDR, Inc. (CT)
  - One business day fulfillment
  - Three business day UPS Ground transit





### <u>PBRCowboy Bar – Nashville</u> <u>Merchandise Program</u>



- Initial Item Collection on the following pages
- This is a trial set.
  - We are looking for staff observations, ideas & feedback re: what sells well (and what doesn't)
- All new ideas welcomed!
  - None are too small or foolish
  - Reach out 24/7 kenm@edrinc.net



#### **Ladies Garments**

**Micro Rib Cropped Baby Tee** 











#### **Ladies Garments**













**Micro Rib Cropped Baby Tee** 







Sizes: XS,S,M,L,XL

#### Men's/Unisex Garments















Sizes: S,M,L,XL,2XL,3XL

#### Men's/Unisex Garments



#### **Lightweight Hoodies**





Sizes: S,M,L,XL,2XL,3XL









#### **Trucker Caps**



Screen printed front









**Embroidered front** 

Embroidered logo

Embroidered front w/glitter

Embroidered logo







**Embroidered front** 

#### **Linen Cowboy Hats**





#### All with PBR Hat bands







Pink

#### **KEYTAGS**



Leather Chaps Key Tag



Metal Chaps Key Tag





Mini Buckle Key Tag



#### **DRINK WARE**







Side two







Side two

Leather Wrapped Copper Flask



#### Leather can koozie



PBR Flag Buckle

#### **BELT BUCKLES**



PBR Oval Star Buckle





PBR Riders Turquoise Buckle



Custom Beverage Buckle













- Your merchandise is made and warehoused by EDR, Inc. for fulfillment out of Con