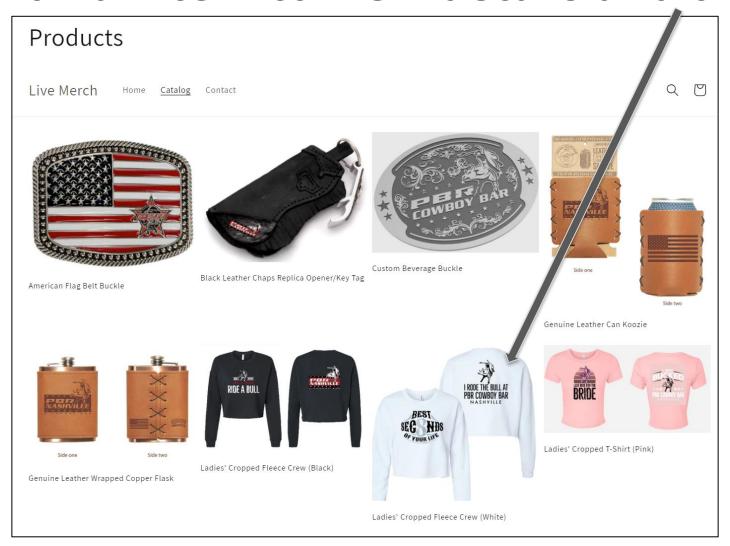

gh corporate
- Receipts emailed to designated store personnel
- Portal tutorial on following pages
- We strongly encourage you to place orders on Mondays
  - Greatest likelihood that orders will be received before the weekend



## Accessing the Merchandise Portal

- Open up a web browser connected to the internet
- In the browser bar, enter: <u>www.livemerch.store</u>





### Your Home Page



Order Merch Reach EDR Run Reports Access Training







## Click on "Catalog"





Live Merch





#### You're In!



From here, you can scroll through the items (2 pages) to select what you would like to order using the up/down arrows to the right of the screen.



## Check Item Availability



Check on item in-stock availability by clicking here



## Click on an item to view details and order





#### Review/Order Your Selection



Each item page will show you the item description, available sizes (if apparel) and the quantity available for you to select.







### Once you've selected an item . .



If you're done selecting items, click "View Cart"

more items, click
"Continue Shopping"
and follow the same
steps to ad additional
items

If you want to select





## If you are ordering apparel..



- When ordering apparel, if you want to order additional sizes, clicking on the "X" in
- the upper right corner of the screen will return you to the ordering page for the same item
- This allows you to select additional sizes
- Follow the same steps as you did with the first apparel item in the set
- When done, click "Catalog" to return to the main item menu

Click the "X" to order