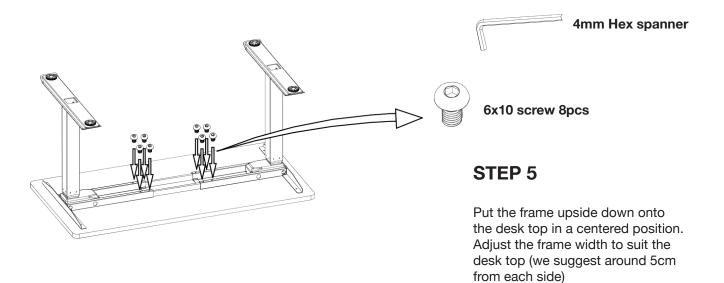

m Hex Spanner | 1set |
| 2  | Foot Pad       | 4    | 10 | 5mm Hex Spanner | 1    |
| 3  | Foot Margin    | 2    | 11 | M6x12 Screw     | 8    |
| 4  | M8x16 Screw    | 8    | 12 | Rubber Cushion  | 6    |
| 5  | Bracket        | 2    | 13 | ST3 5x19 Screw  | 2    |
| 6  | M6x14 Screw    | 8    | 14 | ST4 8x19 Screw  | 8    |
| 7  | M6X10 Screw    | 8    |    |                 |      |
| 8  | Support Beam   | 1    |    |                 |      |





#### 4mm Hex spanner



Loosen the 4 screws using the hex spanner, so the frame can adjust to the desk top size as/when needed.



Attach legs to the support beams using the parts shown





#### STEP 3

Attach the feet and then the foot levelling pads



#### STEP 4

Switch the frame to the upright position and attach the brackets.

# FURNA



Once in position, tighten the M6x10 screws to set the frame width



# FURNA



#### STEP 7





### Need help?

Get in touch by emailing contact@furna.co.uk or by using our Live Chat feature on our website!