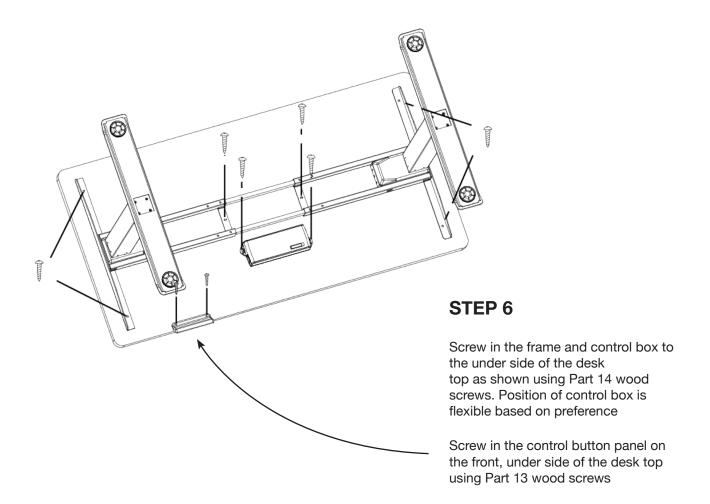

anner | 1    |
| 3  | Foot Margin    | 2    | 11 | M6x12 Screw     | 8    |
| 4  | M8x16 Screw    | 8    | 12 | Rubber Cushion  | 6    |
| 5  | Bracket        | 2    | 13 | ST3 5x19 Screw  | 2    |
| 6  | M6x14 Screw    | 8    | 14 | ST4 8x19 Screw  | 8    |
| 7  | M6X10 Screw    | 8    |    |                 |      |
| 8  | Support Beam   | 1    |    |                 |      |





#### 4mm Hex spanner



Loosen the 4 screws using the hex spanner, so the frame can adjust to the desk top size as/when needed.



Attach legs to the support beams using the parts shown





#### STEP 3

Attach the feet and then the foot levelling pads



#### STEP 4

Switch the frame to the upright position and attach the brackets.

# FURNA



Once in position, tighten the M6x10 screws to set the frame width



# FURNA



#### STEP 7





### Need help?

Get in touch by emailing contact@furna.co.uk or by using our Live Chat feature on our website!