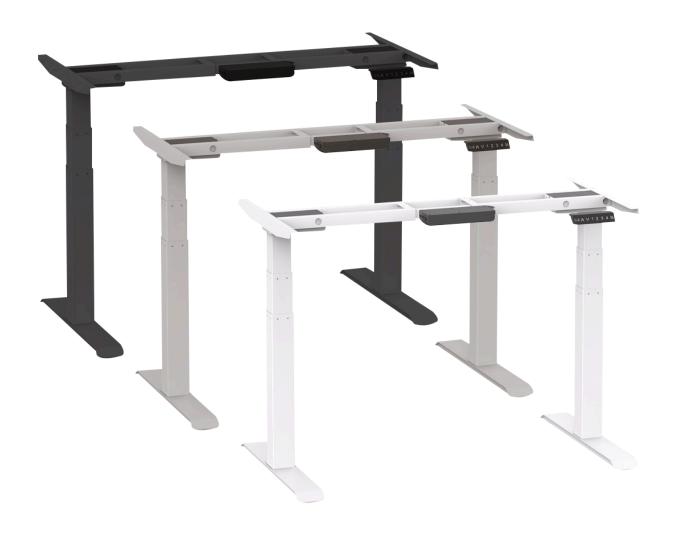

# FURNA

### **FURNA E2**



ASSEMBLY GUIDE MODEL FNAE2FRM18XXX



#### **PARTS & TOOLS LIST**

| NO | Name           | Qty  | NO | Name            | Qty  |
|----|----------------|------|----|-----------------|------|
| 1  | Lifting System | 1set | 9  | 4mm Hex Spanner | 1set |
| 2  | Foot Pad       | 4    | 10 | 5mm Hex Spanner | 1    |
| 3  | Foot Margin    | 2    | 11 | M6x12 Screw     | 8    |
| 4  | M8x16 Screw    | 8    | 12 | Rubber Cushion  | 6    |
| 5  | Bracket        | 2    | 13 | ST3 5x19 Screw  | 2    |
| 6  | M6x14 Screw    | 8    | 14 | ST4 8x19 Screw  | 8    |
| 7  | M6X10 Screw    | 8    |    |                 |      |
| 8  | Support Beam   | 1    |    |                 |      |





#### 4mm Hex spanner



Loosen the 4 screws using the hex spanner, so the frame can adjust to the desk top size as/w