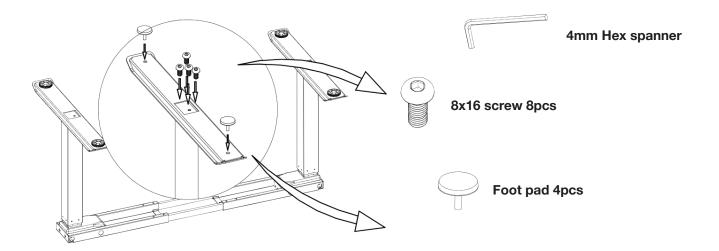

#### 4mm Hex spanner

Loosen the 4 screws using the hex spanner, so the frame can adjust to the desk top size as/when needed.

Attach legs to the support beams using the parts shown

#### STEP 3

Attach the feet and then the foot levelling pads