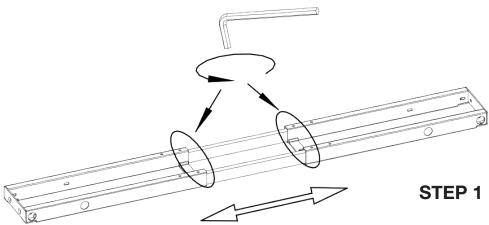

#### 4mm Hex spanner

Loosen the 4 screws using the hex spanner, so the frame can adjust to the desk top size as/when needed.

Attach legs to the support beams using the parts shown