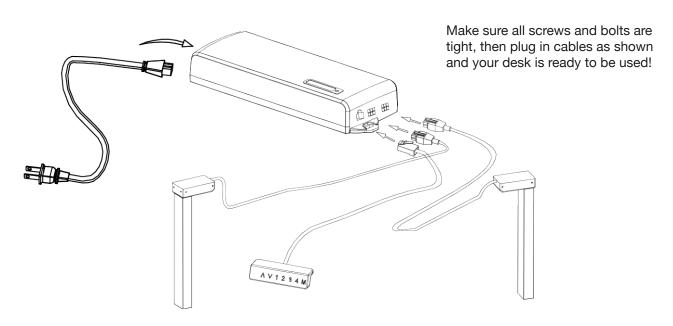

Margin    | 2    | 11 | M6x12 Screw     | 8    |
| 4  | M8x16 Screw    | 8    | 12 | Rubber Cushion  | 6    |
| 5  | Bracket        | 2    | 13 | ST3 5x19 Screw  | 2    |
| 6  | M6x14 Screw    | 8    | 14 | ST4 8x19 Screw  | 8    |
| 7  | M6X10 Screw    | 8    |    |                 |      |
| 8  | Support Beam   | 1    |    |                 |      |





#### 4mm Hex spanner



Loosen the 4 screws using the hex spanner, so the frame can adjust to the desk top size as/when needed.



Attach legs to the support beams using the parts shown





#### STEP 3

Attach the feet and then the foot levelling pads



#### STEP 4

Switch the frame to the upright position and attach the brackets.

# FURNA



Once in position, tighten the M6x10 screws to set the frame width



# FURNA



#### STEP 7





### Need help?

Get in touch by emailing contact@furna.co.uk or by using our Live Chat feature on our website!