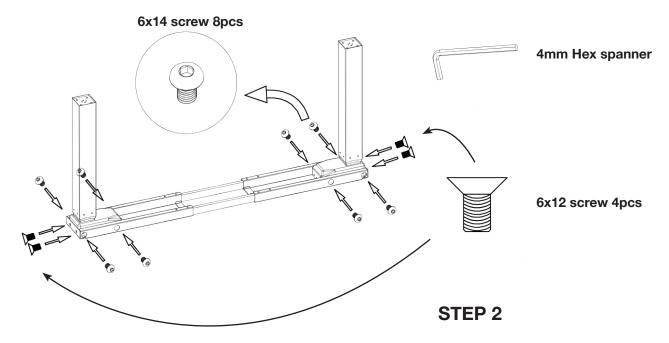

#### 4mm Hex spanner

Loosen the 4 screws using the hex spanner, so the frame can adjust to the desk top size as/when needed.

Attach legs to the support beams using the parts shown