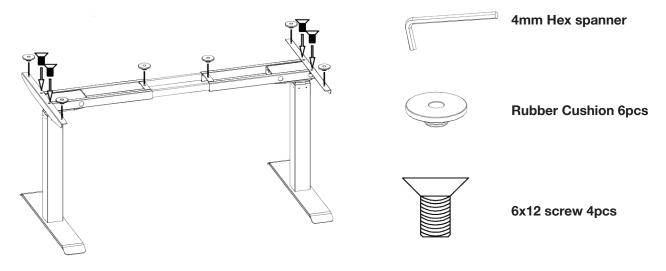

#### STEP 4

Switch the frame to the upright position and attach the brackets.

# FURNA

Once in position, tighten the M6x10 screws to set the frame width