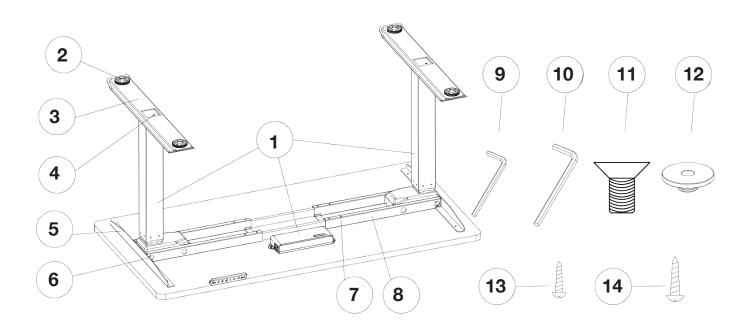

#### **PARTS & TOOLS LIST**

| NO | Name           | Qty  | NO | Name            | Qty  |
|----|----------------|------|----|-----------------|------|
| 1  | Lifting System | 1set | 9  | 4mm Hex Spanner | 1set |
| 2  | Foot Pad       | 4    | 10 | 5mm Hex Spanner | 1    |
| 3  | Foot Margin    | 2    | 11 | M6x12 Screw     | 8    |
| 4  | M8x16 Screw    | 8    | 12 | Rubber Cushion  | 6    |
| 5  | Bracket        | 2    | 13 | ST3 5x19 Screw  | 2    |
| 6  | M6x14 Screw    | 8    | 14 | ST4 8x19 Screw  | 8    |
| 7  | M6X10 Screw    | 8    |    |                 |      |
| 8  | Support Beam   | 1    |    |                 |      |