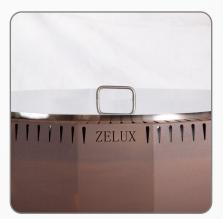

### **DURABILITY MEETS ELEGANCE**

The ZELUX grill plate is made from high-quality *food-grade stainless steel*, a material renowned for its strength, corrosion resistance, and aesthetic appeal.

It's not only a culinary workhorse, the use of food-grade stainless steel ensures that your food is safe and free from any harmful contaminants.

Innovative airflow system improves wood combustion, reduces smoke and heats the grill plate faster.