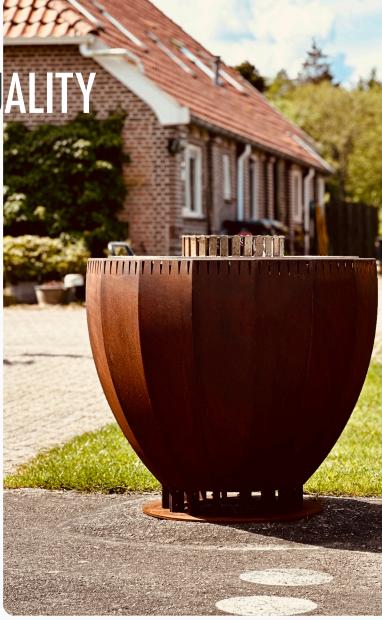

# THE PINNACLE OF QUALITY

ZELUX grills are a masterpiece of design and engineering. It's constructed using only the finest and thickest Corten steel, ensuring unmatched durability and longevity.

The robust weight of the grill (almost 250 kg!) its not only exudes quality but guarantees it will be a lifelong companion in your culinary adventures.

ZELUX grills are for those who appreciate the finer things in life. Crafted with precision, powered by nature.