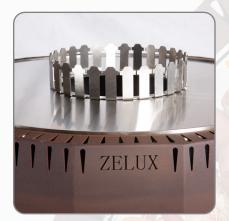

#### **ZELUX Fire Ring**

The ZELUX Fire Ring, made from solid stainles steel, is a useful accessory for the grill as it prevents your food from rolling into the fire. Yet, its shape allows fat and juices to drain away.

The Fire Ring is designed to place skewers above direct fire.