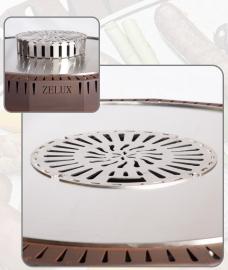

### **DURABILITY MEETS ELEGANCE**

The ZELUX grill plate is made from high-quality *food-grade stainless steel*, a material renowned for its strength, corrosion resistance, and aesthetic appeal.

It's not only a culinary workhorse, the use of food-grade stainless steel ensures that your food is safe and free from any harmful contaminants.

Innovative airflow system improves wood combustion, reduces smoke and heats the grill plate faster.