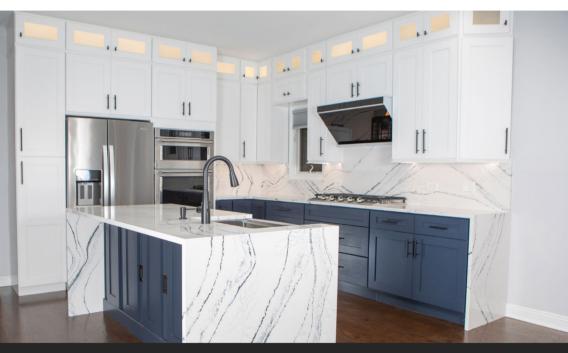

# **High Quality, Popular Colors**

Our tried and true, most popular lines.

### Features

All of our cabinets have:

- ✓ Full Overlay Doors and Drawers
- UV Coated Natural Interior
- Concealed Hinges with Soft Close Feature
- Undermount Full Extension with Soft Close Drawer Glides
- ✓ Solid Wood Door Frames with Fiber Board Center Panels
- ✓ ½" Plywood Box with Finished Sides
- Ready to Assemble