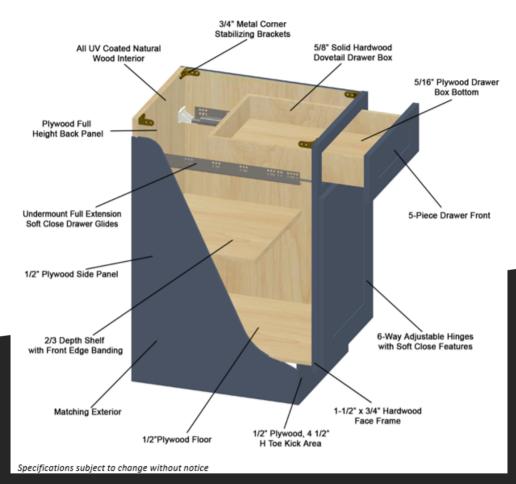

### Features

All of our cabinets have:

- ✓ Full Overlay Doors and Drawers
- UV Coated Natural Interior
- Concealed Hinges with Soft Close Feature
- Undermount Full Extension with Soft Close Drawer Glides
- ✓ Solid Wood Door Frames with Fiber Board Center Panels
- ✓ ½" Plywood Box with Finished Sides
- Ready to Assemble

## What's Inside