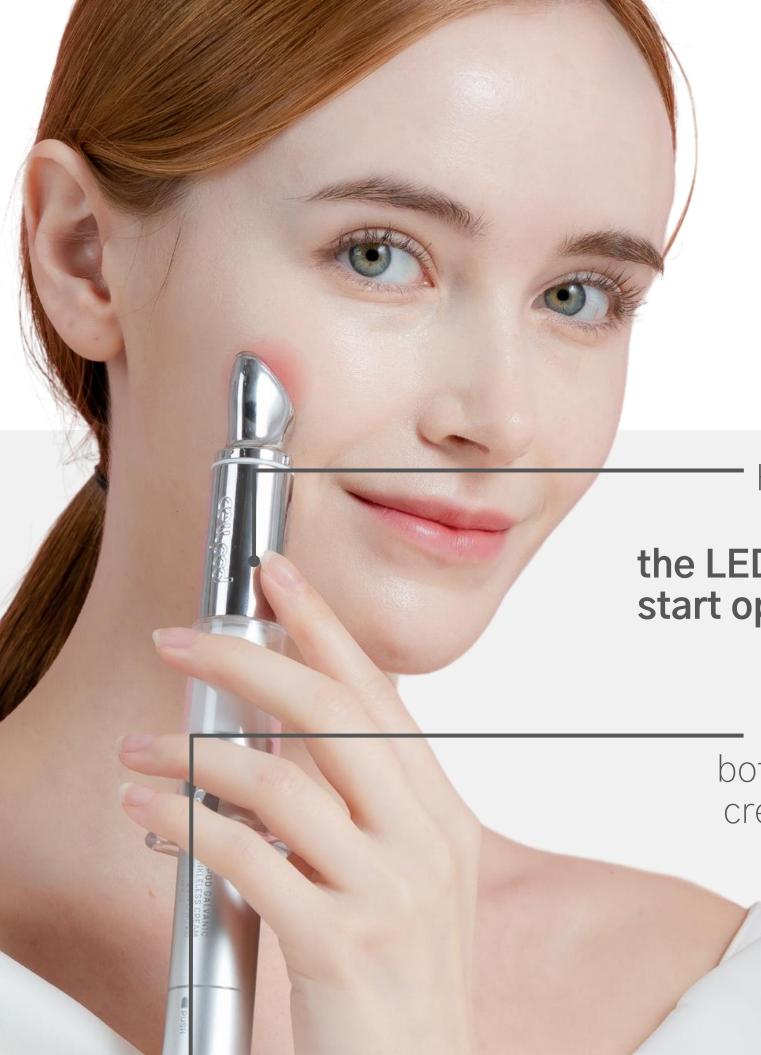

### SMART SPECIAL CARE

Galvanic, LED, Micro-Vibration, Near-Infrared emitted upon skin contact

Hold the chrome handle and touch it to the skin the LED light will turn on and start operating immediately.