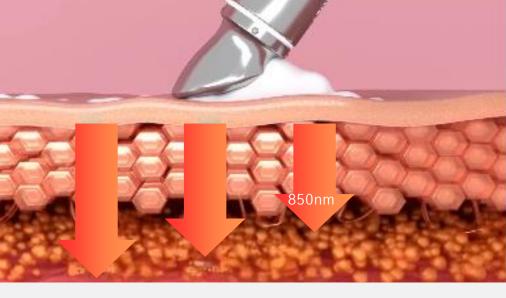

# 4-IN-1 Skincare Solution

Galvanic, Near-Infrared (NIR), Micro-Vibration, RED LED

# NEAR-INFRARED (850nm) Warmth-Induced Regeneration Enhancement