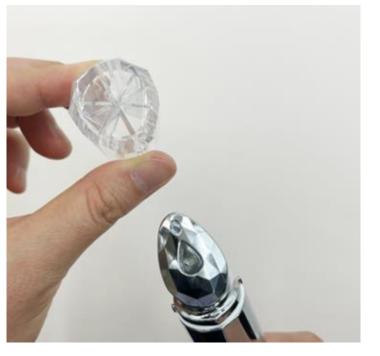

— If you pump the cream cylinder at the bottom of the product one or two times, cream will be dispensed from the head.

Diamond Kneading
Optimally designed
for skin massage
with 42 surfaces

#### [Close the protective cap]

Align the narrow part of the protective cap downwards when closing.