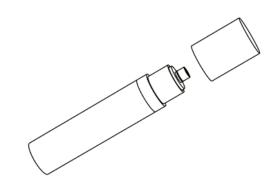

#### EASY TO USE

1. Remove the lid of the cream cylinder.

2. Attach the cream cylinder to the main device. Press down until you hear a click

3. Open the lid of the main device head and proceed with use.