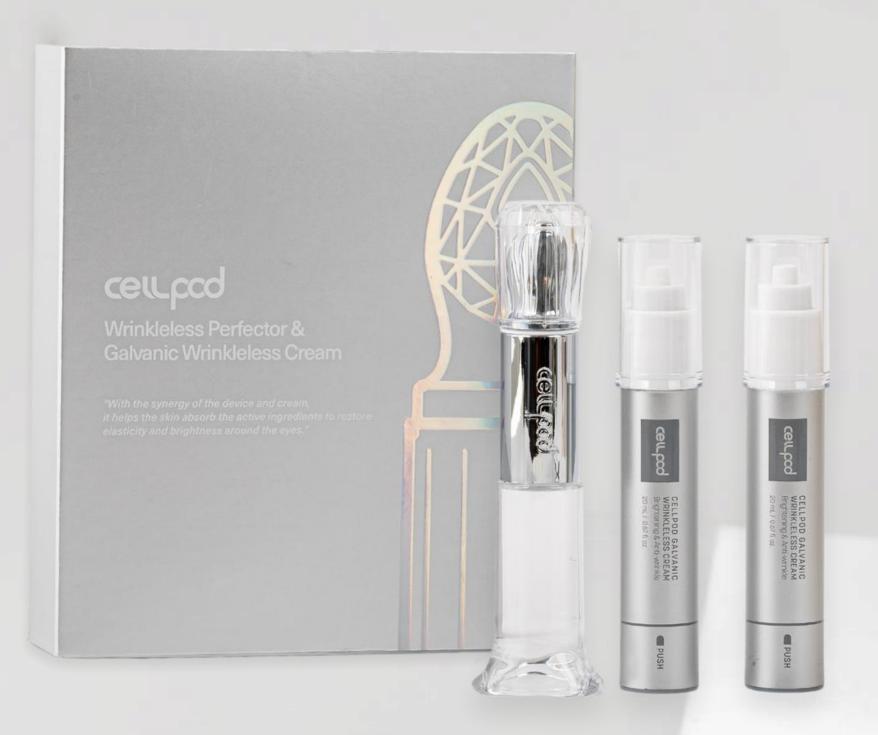

# CEULCCO® WRINKLELESS PERFECTOR & GALVANIC WRINKLELESS CREAM

Wrinkleless Perfector & Galvanic Wrinkleless Cream provide a quadruple effect, offering easy use while brightening and rejuvenating the skin, and restoring elasticity. They leave the skin feeling moisturized and firm after massage.

#### EASY TO USE

1. Remove the lid of the cream cylinder.

2. Attach the cream cylinder to the main device. Press down until you hear a click

3. Open the lid of the main device head and proceed with use.