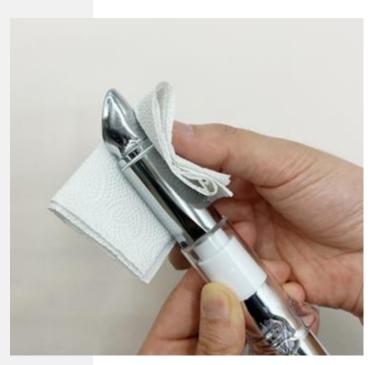

#### Q. The product keeps running without stopping.

A. After using the product, please clean any serum or cream residue on the device (especially the head part). You can hold the device with one hand using a tissue or cloth and gently wipe with the other hand. If the same symptom persists even after completely removing the residual cream, please contact the customer service center.

#### [Caution during Use]

Clean the device body to prevent cream from connecting the galvanic head and the main body.