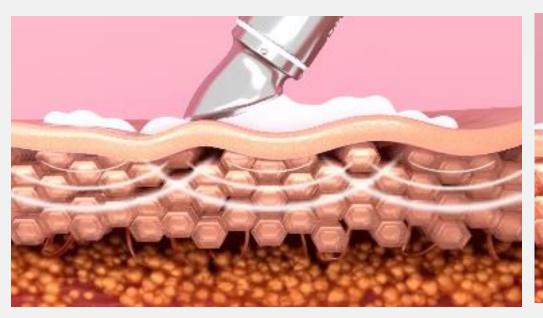

# 4-IN-1 Skincare Solution

Galvanic, Near-Infrared (NIR), Micro-Vibration, RED LED

#### MICRO-VIBRATION

Lifting Effect with Approximately 12,000 Micro-Vibrations Per Minute