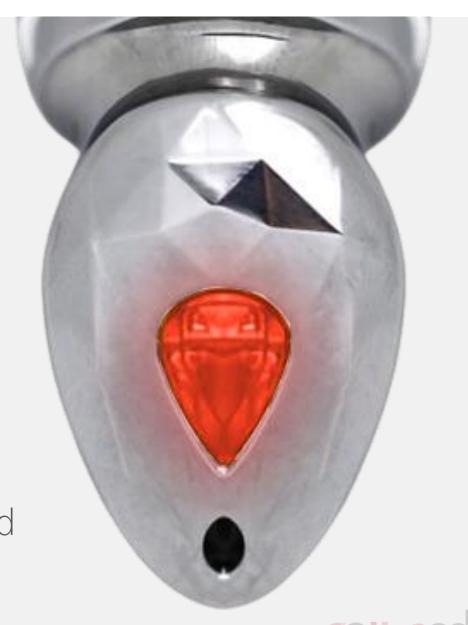

#### RED LED (630~660 nm) Light Exposure to Aid

Collagen Production

Cellpco

— If you pump the cream cylinder at the bottom of the product one or two times, cream will be dispensed from the head.

Diamond Kneading
Optimally designed
for skin massage
with 42 surfaces