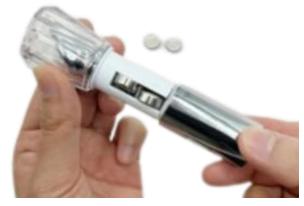

#### EASY TO USE

1. Remove the lid of the cream cylinder.

2. Attach the cream cylinder to the main device. Press down until you hear a click

3. Open the lid of the main device head and proceed with use.

### HOW TO REPLACE THE BATTERY

Easy battery replacement with LR44 batteries for excellent portability, no need for recharging.

1. Hold the main device and rotate the cream container (transparent) to detach it from the device.