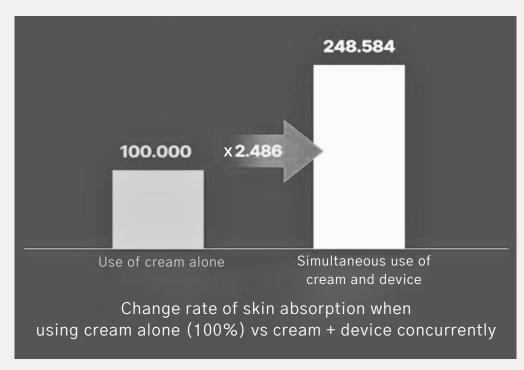

### Results of skin absorption test in human subjects

Improvement of skin absorption by 248.584% when using Wrinkle-less Perfector in conjunction with cream compared to cream alone.

Testing Institution: P&K Skin Clinical Research

Center Co., Ltd.

Testing Period: November 01, 2021 ~

November 09, 2021

Number of Participants: 21

Test Area: Entire face

Efficient delivery of active ingredients via microcurrents and gentle vibrations exceeding 5,000 times per minute.