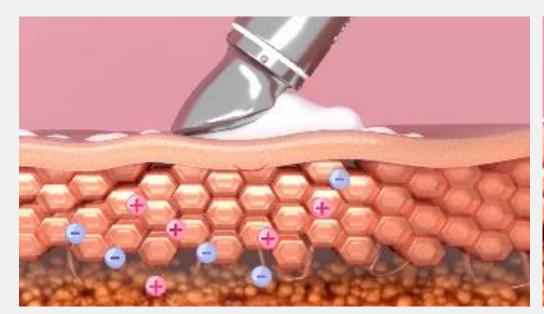

# 4-IN-1 Skincare Solution

Galvanic, Near-Infrared (NIR), Micro-Vibration, RED LED

# **GALVANIC**Enhanced Penetration of Active Ingredients (such as Vitamin C,

Hyaluronic Acid, etc.)