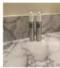

SIZE: Ø 31.3 X 72.1mm

Weight: 31.5g

22mm 64.5mm

SIZE: Ø 22 X 64.5mm

Weight: 21g