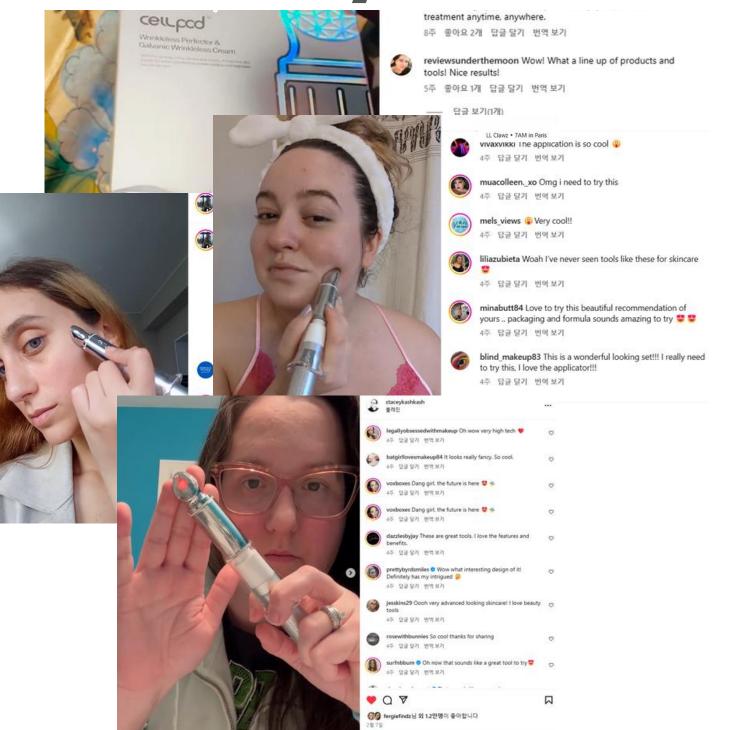

# Internationally recognized smart Kbeauty device

Love 🐸

Feels so calming and good on my skin! Definitely worth the buy!

#### Works so good!

After just using this perfector and cream for just a short time my skin is looking more hydrated and my fine lines are less noticeable. I highly recommend this product.

Wrinkleless Perfector & Galvanic Wrinkleless Cream come with galvanic, red LED, and massage vibration. Providing ease of use, they offer skin elasticity and radiance while Shimaa Verified aiding in the improvement of fine lines and wrinkles.

#### Must have and try!

This is the first time WRINKLELESS PERFECTOR & GALVANIC WRINKLELESS CREAM has been used with the device. It has effective red, galvanic and neon LED massage vibrations. This device helps with good absorption, regeneration, skin elasticity and radiance. It is easy to use and control. You put a tube of cream and put it in the device with a little pressure as you need, and then you start massaging the skin from the inside out. You will notice the difference after the first use, as the skin becomes plump, clear, and moisturized. Helps reduce fine lines and wrinkles. I like the experience because it is good for refreshing the skin and renewing.

#### Relaxing

This Wrinkless Perfector & Galvanic Wrinkless Cream has a quadruple effect, it Galvanic Iontophoresis, Red LED, NIR (Near Infrared) and Vibration Massage. This device helps products absorb better, restores elasticity, brightens and regeneration of the skin. It is very easy to use, insert the cream container into the device and then press the cream container to dispense, to the tip, the amount you need. Then just gently massage the devise on your skin from the inside out, as if smoothing out fine lines. The device is very easy to hold and control. I love how this feels on my skin, it is very relaxing. My skin looks plump, hydrated and refreshed after using this beauty device. The only con I have for this product, which isn't a deal breaker, is that it does take button cell batteries. I would prefer it to be rechargeable. Overall, I love this device and would recommend it.