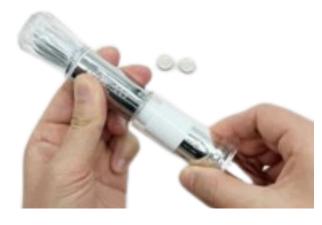

#### EASY TO USE

1. Remove the lid of the cream cylinder.

2. Attach the cream cylinder to the main device. Press down until you hear a click

3. Open the lid of the main device head and proceed with use.

### HOW TO REPLACE THE BATTERY

Easy battery replacement with LR44 batteries for excellent portability, no need for recharging.

1. Hold the main device and rotate the cream container (transparent) to detach it from the device.

2. Slowly lower the main body downwards.(Be careful as the battery may fall out)

3. Replace the battery. Check the polarity markings (+)(-) and insert the new battery correctly.

4. After replacing, slowly rotate the cream cylinder connection part (transparent) on the main body to secure it in place.