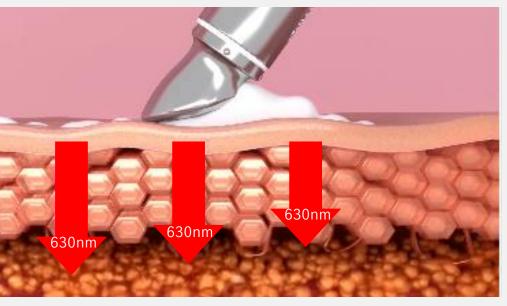

eels on my skin, it is very relaxing. My skin looks plump, hydrated and refreshed after using this beauty device. The only con I have for this product, which isn't a deal breaker, is that it does take button cell batteries. I would prefer it to be rechargeable. Overall, I love this device and would recommend it.















I love the ease of use, the cream is also non-sticky and performs wonderfully with the device! Results are amazing!



# 4-IN-1 Skincare Solution

Galvanic, Near-Infrared (NIR), Micro-Vibration, RED LED





# **GALVANIC**Enhanced Penetration of Active Ingredients (such as Vitamin C,

Hyaluronic Acid, etc.)



#### MICRO-VIBRATION

Lifting Effect with Approximately 12,000 Micro-Vibrations Per Minute



# NEAR-INFRARED (850nm) Warmth-Induced Regeneration Enhancement



#### RED LED (630~660 nm) Light Exposure to Aid

Collagen Production

Cellpco



### SMART SPECIAL CARE

Galvanic, LED, Micro-Vibration, Near-Infrared emitted upon skin contact

Hold the chrome handle and touch it to the skin the LED light will turn on and start operating immediately.

— If you pump the cream cylinder at the bottom of the product one or two times, cream will be dispensed from the head.

Diamond Kneading
Optimally designed
for skin massage
with 42 surfaces



# ALL-AROUND SKINCARE

Simple application to any area instantly provides comprehensive, all-around skincare.













## Containing a complex of 10 vitamins, energizes the skin

Niacinamide, panthenol, ascorbic acid peptide, menadione, Biotin, linoleic acid, cyanocobalamin, tocopheryl, Sodium Ascorbate Phosphate,