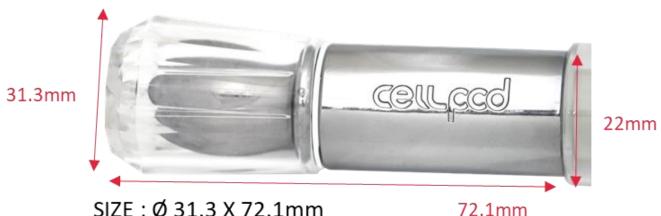

### PRODUCT SPECIFICATIONS

**Model Name** 5651-002-1010 **KC Certification Number** CTK2109-EK-065 **Equipment Name** Wrinkless Perfector & Galvanic Wrinkless Cream Rated Voltage/Power 3.0 V x 2 ea. Package Size (L x D) / 156 mm x 178 mm x 37 mm / 250 g Weight ABS, Chrome Plating **Material** Manufacturer / Country Ecowell Co., Ltd. / South Korea Ecowell Co., Ltd. **Cosmetics Responsible Battery** LR44 / 2 EA **Continuous Time** 80 Mins (120 Mins) (Actual Usage Lifespan) Cylindrical vibration motor Motor Galvanic therapy, Red LED, Near-infrared, **Function** Micro-vibration massage Biometric switch ON / OFF

SIZE: Ø 31.3 X 72.1mm

Weight: 31.5g

22mm 64.5mm

SIZE: Ø 22 X 64.5mm

Weight: 21g