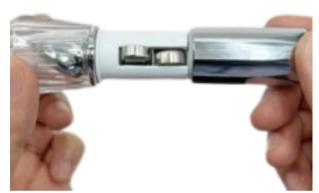

### HOW TO REPLACE THE BATTERY

Easy battery replacement with LR44 batteries for excellent portability, no need for recharging.

1. Hold the main device and rotate the cream container (transparent) to detach it from the device.

2. Slowly lower the main body downwards.(Be careful as the battery may fall out)

3. Replace the battery. Check the polarity markings (+)(-) and insert the new battery correctly.

4. After replacing, slowly rotate the cream cylinder connection part (transparent) on the main body to secure it in place.