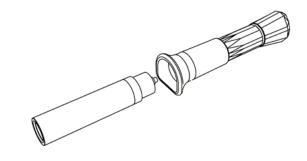

### HOW TO REPLACE THE BATTERY

Easy battery replacement with LR44 batteries for excellent portability, no need for recharging.

1. Hold the main device and rotate the cream container (transparent) to detach it from the device.

2. Slowly lower the main body downwards.(Be careful as the battery may fall out)

3. Replace the battery. Check the polarity markings (+)(-) and insert the new battery correctly.

4. After replacing, slowly rotate the cream cylinder connection part (transparent) on the main body to secure it in place.