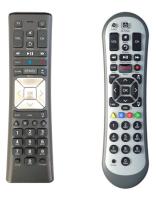

#### **OPTIMUM (One Voice Remote)**

If your original set top box remote looks similar to the remote pictured below...

#### **OPTIMUM (Non-voice Remote)**

If your original set top box remote looks similar to the remote pictured below...