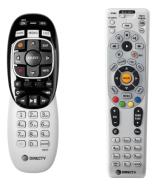

#### **DIRECTV (RC82V)**

If your original set top box remote looks similar to one of the remotes pictured below...