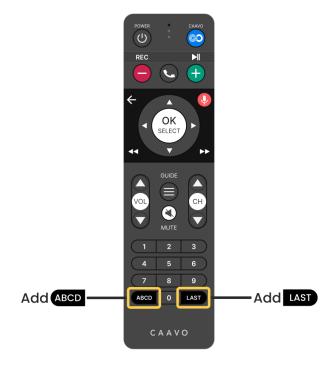

# REMOTE STICKERING INSTRUCTIONS

The stickers identify how to access functions specific to your original set top box remote.