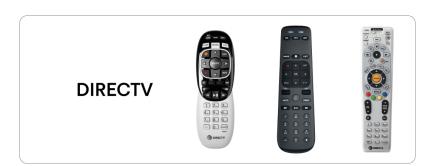

#### **DIRECTV (RC7X)**

If your original set top box remote looks similar to one of the remotes pictured below...

...apply the following stickers to your Jubilee TV remote.

5

#### **DIRECTV (RC82V)**

If your original set top box remote looks similar to one of the remotes pictured below...