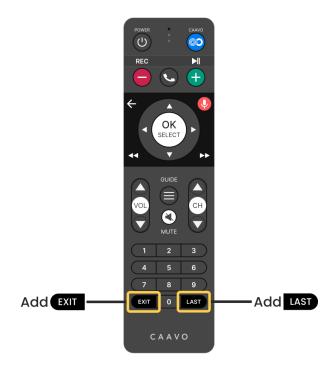

#### **DIRECTV (RC7X)**

If your original set top box remote looks similar to one of the remotes pictured below...

...apply the following stickers to your Jubilee TV remote.

5