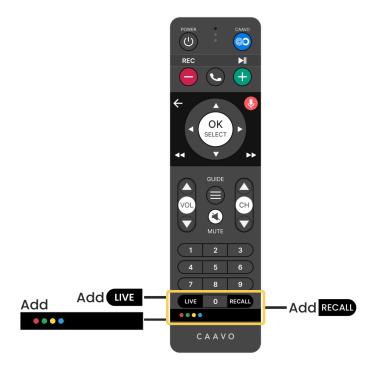

#### **COX (XR11)**

If your original set top box remote looks similar to one of the remotes pictured below...