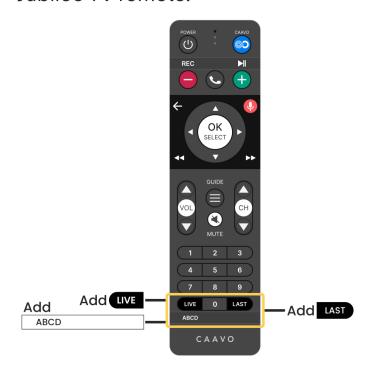

#### SPECTRUM (URC1160) Remote

If your original set top box remote looks similar to the remote pictured below...

## Supported cable and satellite providers and remote controls.

COX

If the remote control that came with your cable or satellite box does not look similar to one of the remotes pictured here, please let the Jubilee TV team member know during your scheduled Virtual Install.