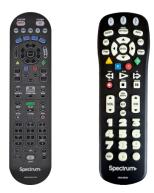

#### SPECTRUM (UR5U & UR3-SR3S) Remote

If your original set top box remote looks similar to the remote pictured below...