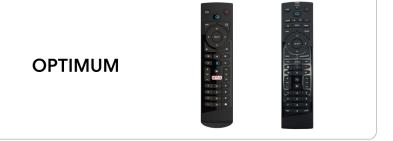

#### **OPTIMUM (One Voice Remote)**

If your original set top box remote looks similar to the remote pictured below...

#### **OPTIMUM (Non-voice Remote)**

If your original set top box remote looks similar to the remote pictured below...