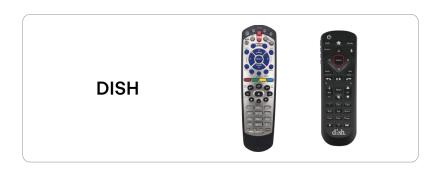

#### **DISH**

If your original set top box remote looks similar to one of the remotes pictured below...