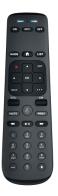

#### **OPTIMUM (One Voice Remote)**

If your original set top box remote looks similar to the remote pictured below...

#### **OPTIMUM (Non-voice Remote)**

If your original set top box remote looks similar to the remote pictured below...