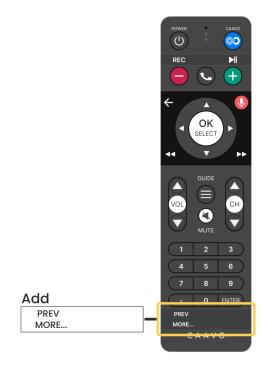

#### **DIRECTV (RC7X)**

If your original set top box remote looks similar to one of the remotes pictured below...

...apply the following stickers to your Jubilee TV remote.

5