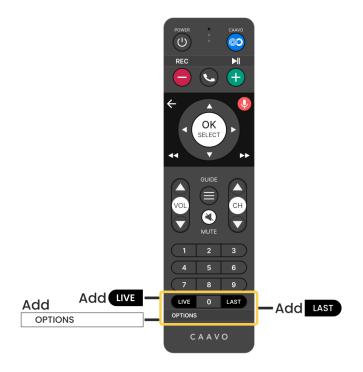

#### **DIRECTV (RC7X)**

If your original set top box remote looks similar to one of the remotes pictured below...

...apply the following stickers to your Jubilee TV remote.

5