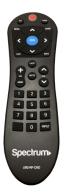

#### SPECTRUM (UR2-RF-CHD) Remote

If your original set top box remote looks similar to the remote pictured below...