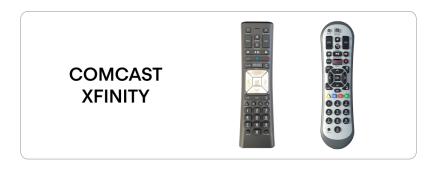

#### **COMCAST XFINITY**

If your original set top box remote looks similar to one of the remotes pictured below...