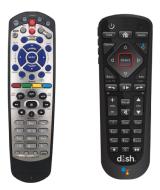

#### **DISH**

If your original set top box remote looks similar to one of the remotes pictured below...