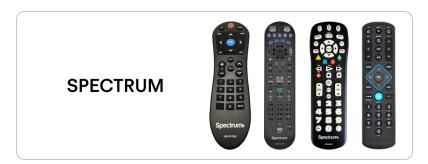

#### SPECTRUM (UR2-RF-CHD) Remote

If your original set top box remote looks similar to the remote pictured below...

#### SPECTRUM (UR5U & UR3-SR3S) Remote

If your original set top box remote looks similar to the remote pictured below...

#### SPECTRUM (URC1160) Remote

If your original set top box remote looks similar to the remote pictured below...