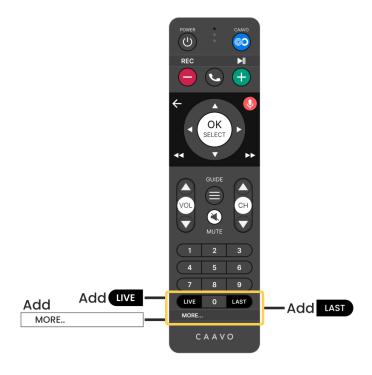

#### SPECTRUM (URC1160) Remote

If your original set top box remote looks similar to the remote pictured below...

## Supported cable and satellite providers and remote controls.

COX

If the remote control that came with your cable or satellite box does not look similar to one of the remotes pictured here, please let the Jubilee TV team member know during your scheduled Virtual Install.