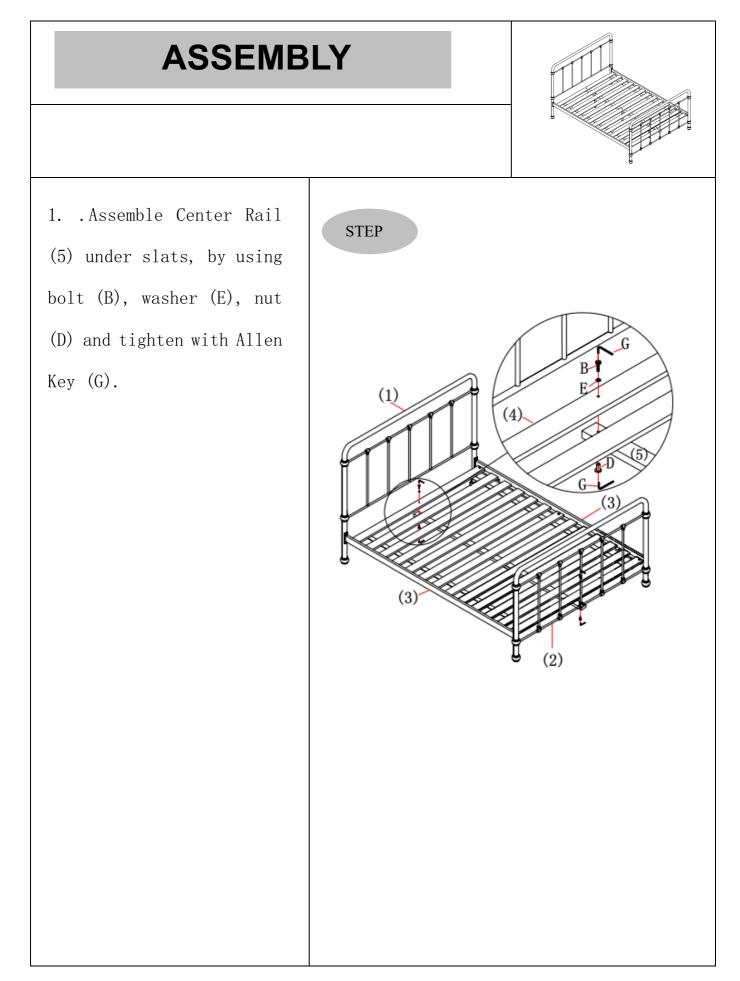

## **PARTS**

## 

NO. PART LIST QTY

(1) Headboard 1

- (2) Footboard 1
- (3) Side Rails 2
- (4) Solid slats

1

1

3

- (5) Center Rail
- (6) Supporting