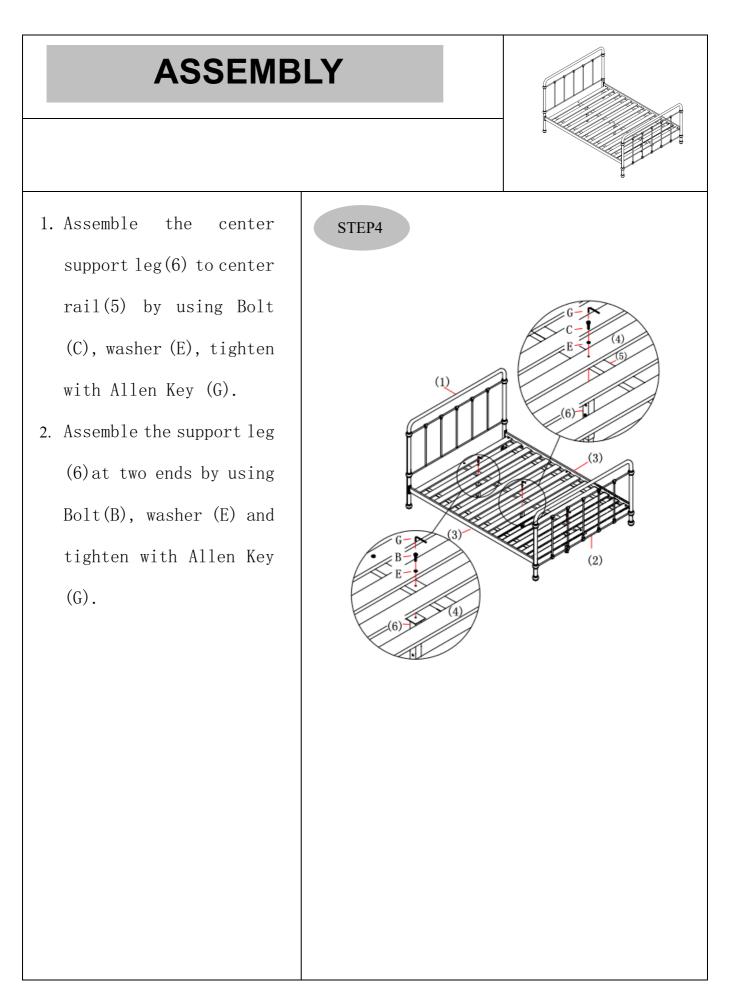

## **PARTS**

## 

NO. PART LIST QTY

(1) Headboard 1

- (2) Footboard 1
- (3) Side Rails 2
- (4) Solid slats

1

1

3

- (5) Center Rail
- (6) Supporting