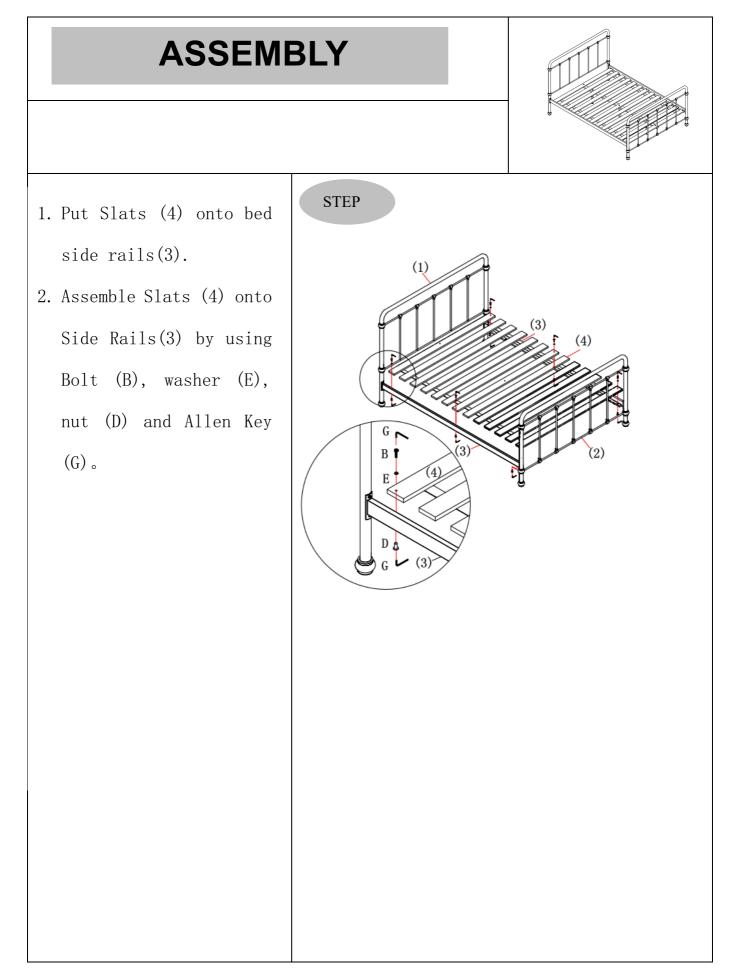

## **PARTS**

## 

NO. PART LIST QTY

(1) Headboard 1

- (2) Footboard 1
- (3) Side Rails 2
- (4) Solid slats

1

1

3

- (5) Center Rail
- (6) Supporting