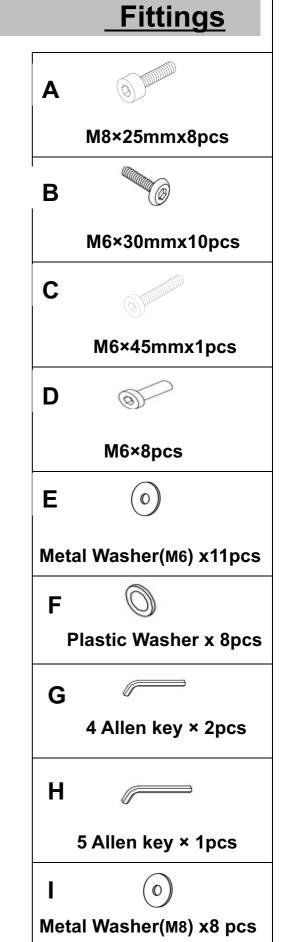

## **PARTS**

## 

NO. PART LIST QTY

(1) Headboard 1

- (2) Footboard 1
- (3) Side Rails 2
- (4) Solid slats

1

1

3

- (5) Center Rail
- (6) Supporting