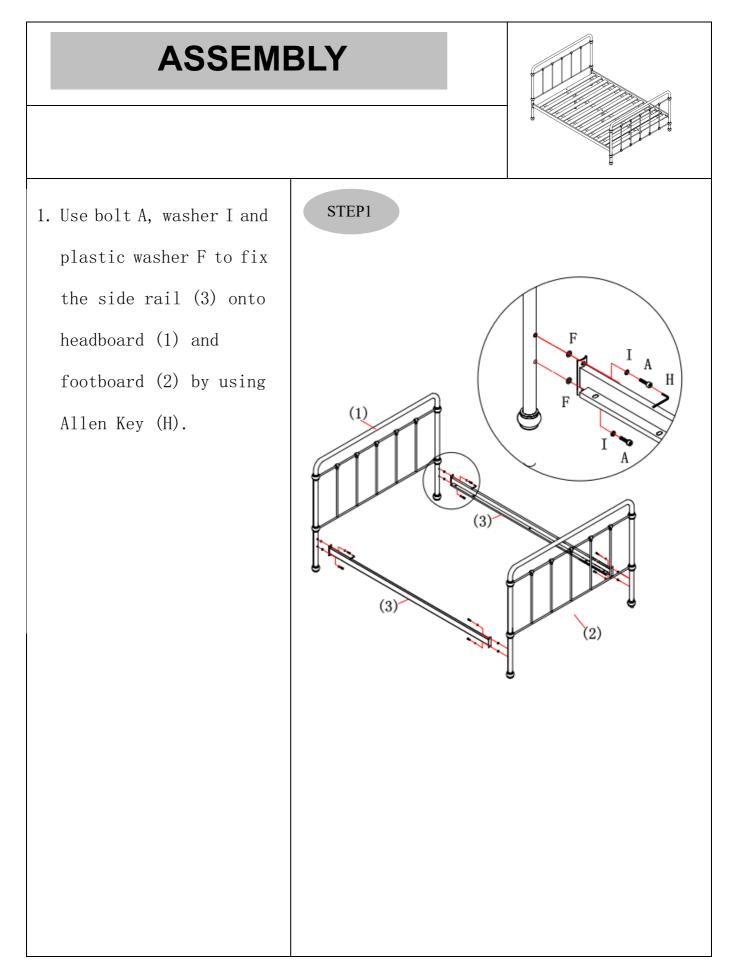

## **PARTS**

## 

NO. PART LIST QTY

(1) Headboard 1

- (2) Footboard 1
- (3) Side Rails 2
- (4) Solid slats

1

1

3

- (5) Center Rail
- (6) Supporting