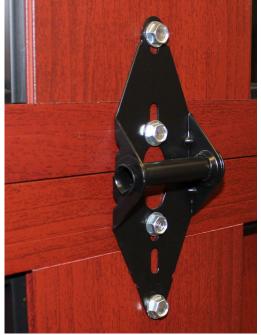

# POWDER COATED HARDWARE

To further enhance the beauty of your door's interior, we offer optional powder coated track and operational hardware in five solid colors: Black, Red, Grey, White and Brown.

Interior of doors shown at right, Dark Walnut wood grain finish with black powder coated track and hardware.