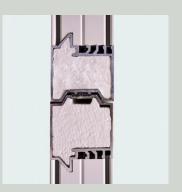

### TONGUE & GROOVE SECTION JOINT

The 4Ddoors Hamptons Collection door is constructed with precisely engineered Tongue and Groove section joints that utilize an enclosed box type construction with a flexible gasket that reduces air infiltration creating a weather-tight seal.