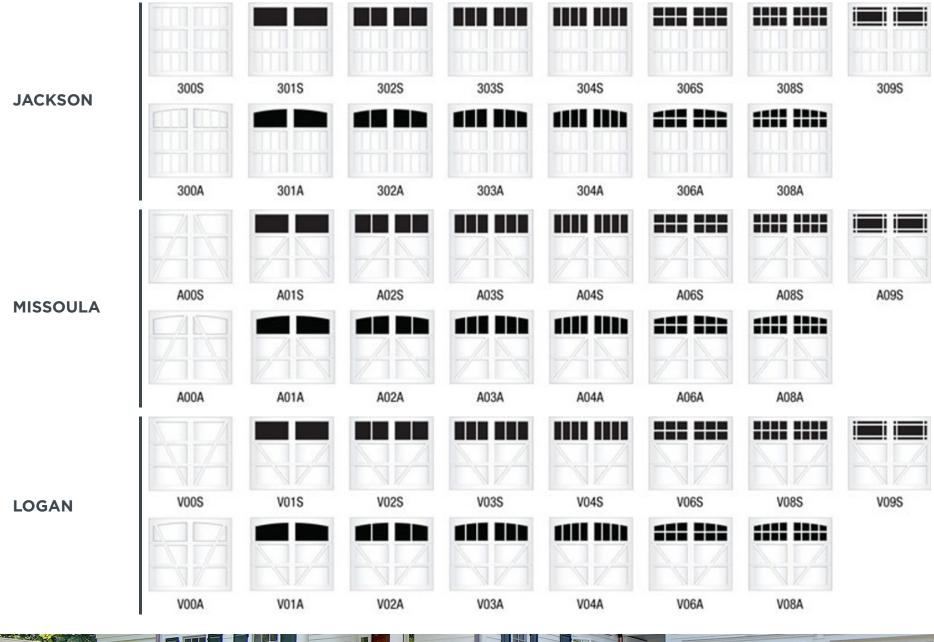

# STRENGTH OF ALUMINIUM BEAUTY OF TIMBER

### OPTIONAL WOOD GRAIN POWDER COAT FINISHES

(24 ft. wide available in white only, other colors available to 22 ft. wide)

\*Note: Stock wood grain colors have shorter lead times and are offered at a lower price.