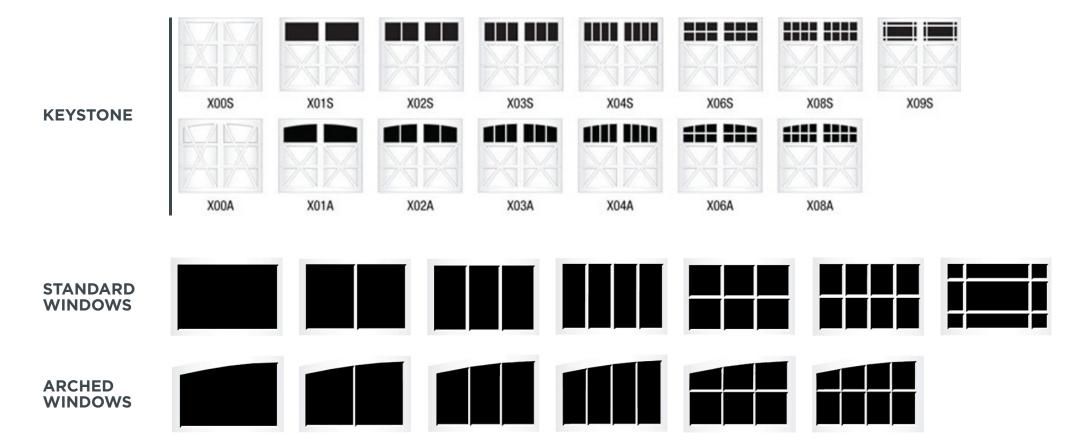

# STRENGTH OF ALUMINIUM BEAUTY OF TIMBER

### OPTIONAL WOOD GRAIN POWDER COAT FINISHES

(24 ft. wide available in white only, other colors available to 22 ft. wide)

\*Note: Stock wood grain colors have shorter lead times and are offered at a lower price.