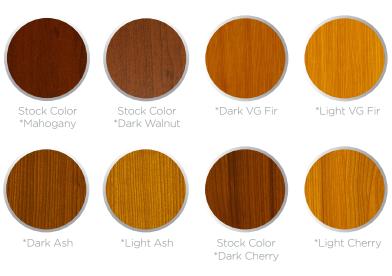

### OPTIONAL WOOD GRAIN POWDER COAT FINISHES

(24 ft. wide available in white only, other colors available to 22 ft. wide)

\*Note: Stock wood grain colors have shorter lead times and are offered at a lower price.