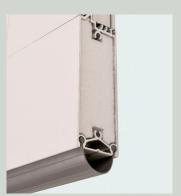

#### **ENERGY EFFICIENCY**

The bottom weather seal keeps out wind, rain, debris and other elements. Optional 3-layer sandwich construction with insulating polystyrene core increases energy savings (R-value 0.98)