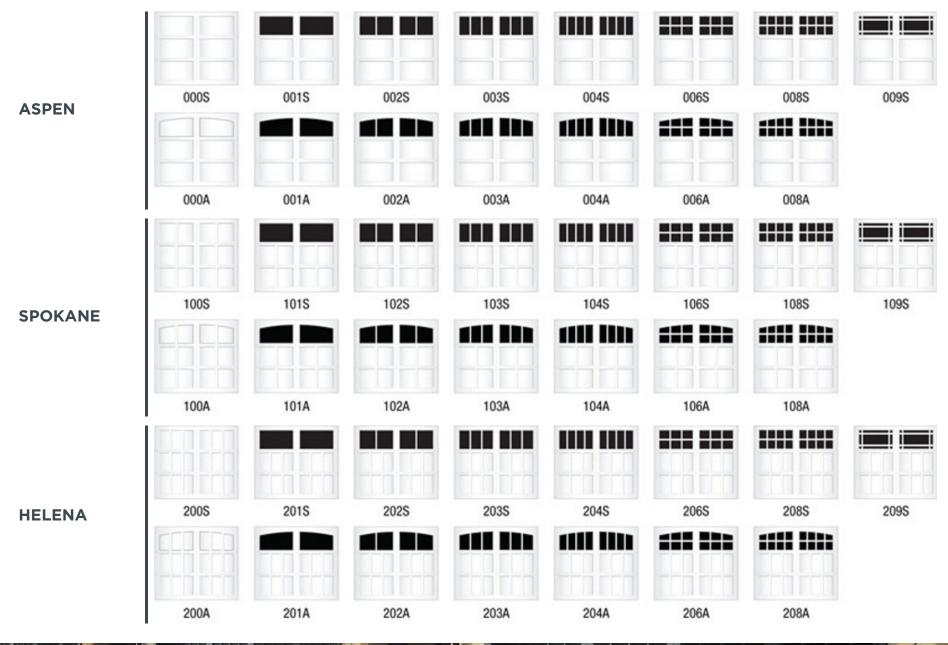

ted
  Aluminum Panels (Optional)
- Flexible Loop Type Vinyl Bottom Seal

- 6 Door Frame, EPS Insulation (Standard)
- 7 1/8" Clear Tempered Glass (Standard)
- 8 Aluminum Interior Window Trim
- Tongue & Groove (T&G) Section Joint
- Insulated Aluminum Panels (Standard)
- Extruded Aluminum Design Overlays



### TONGUE & GROOVE SECTION JOINT

The 4Ddoors Hamptons Collection door is constructed with precisely engineered Tongue and Groove section joints that utilize an enclosed box type construction with a flexible gasket that reduces air infiltration creating a weather-tight seal.



#### **ENERGY EFFICIENCY**

The bottom weather seal keeps out wind, rain, debris and other elements. Optional 3-layer sandwich construction with insulating polystyrene core increases energy savings (R-value 0.98)















# STRENGTH OF ALUMINIUM BEAUTY OF TIMBER

### OPTIONAL WOOD GRAIN POWDER COAT FINISHES



(24 ft. wide available in white only, other colors available to 22 ft. wide)

\*Note: Stock wood grain colors have shorter lead times and are offered at a lower price.



# POWDER COATED HARDWARE



To further enhance the beauty of your door's interior, we offer optional powder coated track and operational hardware in five solid colors: Black, Red, Grey, White and Brown.

Interior of doors shown at right, Dark Walnut wood grain finish with black powder coated track and hardware.







Product finishes and colours will vary due to the printing process and technology screen settings for digital viewing. These representations are not an exact match to actual product. Using these references