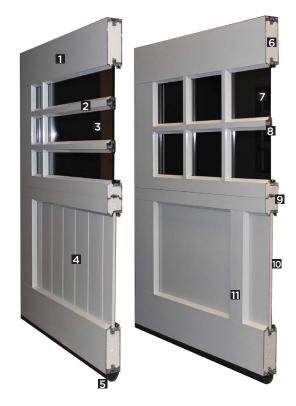

## 4Ddoors powered by HORMANN Hamptons Sectional Garage Doors Features The Hamptons Collection offers the durability and weather resistant properties of aluminum with the sophisticated appearance of natural wood. The virtually maintenance free Hamptons Collection features commercial grade extruded aluminum stiles and rails mechanically fastened at joints to create a high strength door frame.

### SUPERIOR DESIGN OUTSTANDING INNOVATION

- Commercial Grade Extruded
   Aluminum Frame
- 2 Extruded Aluminum Mullion Overlays
- 3 1/2" Insulated Glass (Optional)
- 4 V-Groove Insulated
  Aluminum Panels (Optional)
- Flexible Loop Type Vinyl Bottom Seal

- 6 Door Frame, EPS Insulation (Standard)
- 7 1/8" Clear Tempered Glass (Standard)
- 8 Aluminum Interior Window Trim
- Tongue & Groove (T&G) Section Joint
- Insulated Aluminum Panels (Standard)
- Extruded Aluminum Design Overlays