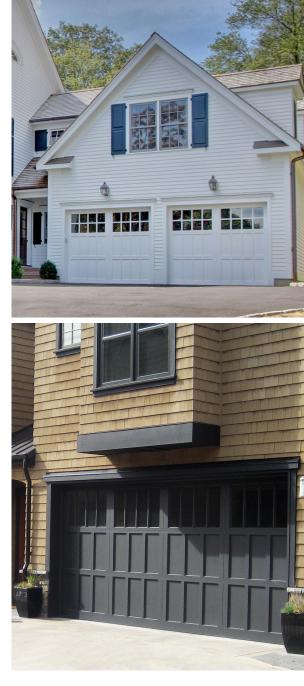

# POWDER COATED HARDWARE

To further enhance the beauty of your door's interior, we offer optional powder coated track and operational hardware in five solid colors: Black, Red, Grey, White and Brown.

Interior of doors shown at right, Dark Walnut wood grain finish with black powder coated track and hardware.