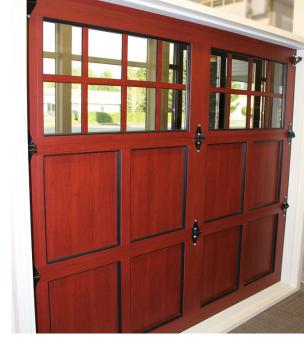

# POWDER COATED HARDWARE

To further enhance the beauty of your door's interior, we offer optional powder coated track and operational hardware in five solid colors: Black, Red, Grey, White and Brown.

Interior of doors shown at right, Dark Walnut wood grain finish with black powder coated track and hardware.