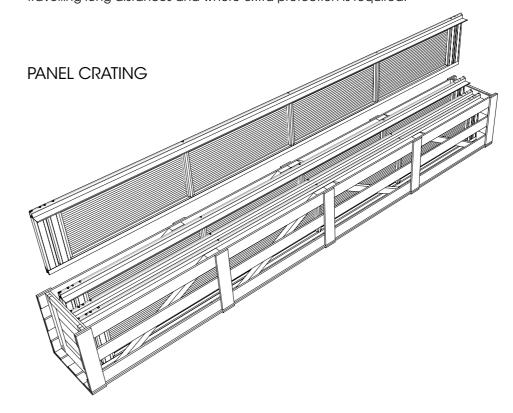

### crating options

All doors are recommended to have additional crating applied particularly when third party freight is used, doors are travelling long distances and where extra protection is required.