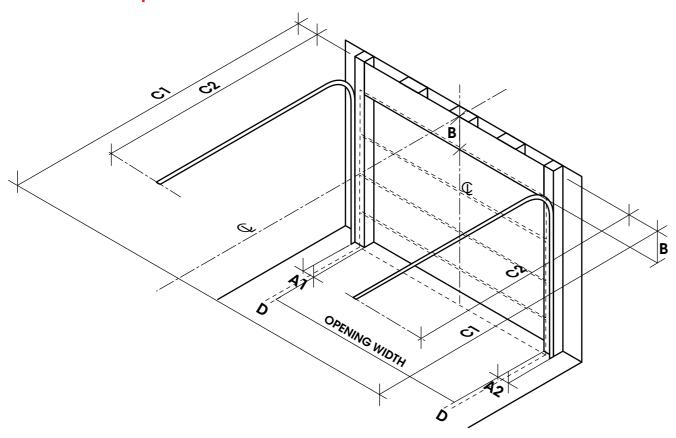

#### installation requirements

|             |             |            |                  | dimen      | sion table                 |                            |                            |                         |                        |                 |
|-------------|-------------|------------|------------------|------------|----------------------------|----------------------------|----------------------------|-------------------------|------------------------|-----------------|
|             |             |            |                  |            |                            | nmended Hea<br>Cable Drums |                            | Recommended<br>Backroom |                        | Min'<br>Curtain |
| Door Model  | Door height | Door width | Minimum          |            | 4-8 & 4-13                 |                            | 5-18                       |                         |                        |                 |
| Code        | (mm)        | (mm)       |                  | room<br>m) | end<br>bearing<br>brackets | combo<br>brackets          | end<br>bearing<br>brackets | for inst                | allation               | Overlap**       |
|             |             |            | A1               | A2         |                            | B#                         |                            | C1*                     | C2                     | D**             |
| ICON        | up to 2400  |            |                  |            |                            |                            |                            | 3374                    |                        |                 |
| PFI1, PFI2, | 2401 - 3000 | up to 6600 |                  |            |                            |                            |                            | 4164                    |                        |                 |
| PFI3        | 3001 - 3990 |            | 105              |            | 050,000                    | 070 /010                   | 290/330                    | 4954                    | door<br>height<br>+350 | 20              |
| 1001        | up to 2400  |            | 195<br>(includes | 140        |                            |                            |                            | 3374                    |                        |                 |
| ICON        | 2401 - 3000 | up to 6150 |                  | 140        | 250/290                    | 270/310                    |                            | 4164                    |                        | 30              |
| PFI4 & PFI5 | 3001 - 3850 |            | Auto-lock)       |            |                            |                            |                            | 4954                    |                        |                 |
| ICON        | up to 2400  |            |                  |            |                            |                            |                            | 3374                    |                        |                 |
| PFIZ        | 2401 - 3000 | up to 5500 |                  |            |                            |                            | 4164                       | 1                       |                        |                 |
|             | up to 2400  |            |                  |            |                            |                            |                            | 3374                    |                        |                 |
| PANELIFT    | 2401 - 3000 | up to 6600 | 120/140          |            |                            |                            |                            | 4164                    |                        |                 |
| PFT1, PFT3  | 3001 - 3415 | up 10 0000 | +                |            |                            |                            |                            | 4164                    | door                   |                 |
|             | up to 2400  |            | 55               | 120/140    | 290                        | 310                        | 330                        | 3374                    | height                 | 30              |
| PANELIFT    | 2401-3000   | up to 6150 | (Optional        |            |                            |                            |                            | 4164                    | +350                   |                 |
| PFT4        | 3001 - 3390 | ap 10 0100 | Auto-lock)       |            |                            |                            |                            | 4164                    |                        |                 |
|             | up to 2400  |            |                  |            |                            |                            |                            | 3374                    | door                   |                 |
| Stormshield | 2401-3000   | up to 5500 | 120##            | 120        | 250/290                    | 270/310                    | 290/330                    | 4164                    | height                 | 30              |
| PFI         | 3001 - 3415 | ap 10 0000 | 120              | 120        | 200,270                    | 2,0,010                    | 270,000                    | 4164                    | +350                   |                 |

NOTE: All measurements are in millimeters ( mm )

For restricted headroom installations consult the installation manual.

- # B is headroom required when installing and FTS (front torsion small curve) or FTL (front torsion large curve).
- ## Auto-lock is optional to StormShield. If selected does not required additional side room as Auto-lock is mounted to door panel. Stormshield does not come with smooth track wheels.
- C1 Based on a SmartPro, Smart or Secure drive unit plus rail.
- \*\* Doors have 30mm or more overlap on both sides, a wider door can be fitted as long as additional sideroom is available.