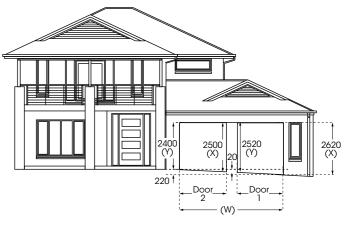

The production height is always calculated from the shortest door height across both doors.

For Example: 2400 - 90mm (short side) = 2310mm Therefore Door 1 taper is = (X) - (PH) = 310mm (Y) - (PH) = 210mm Difference = (X) - (Y) = 100mm Middle Pier = Difference = (X) - (Y) = 20mm Door 2 taper is = (X) - (PH) = 190mm

(Y) - (PH) = 90mmDifference = (X) - (Y) = 100mm

ONE DOOR WITH TAPER Taper = X - Y2500 (X) - 2400 (Y) = 100mm taper

TWO DOORS WITH TAPER Taper = X - Y<u>Door 1</u> 2620 (X) - 2520 (Y) = 100mm taper Production height (PH) = 2310mm <u>Door 2</u> 2500 (X) - 2400 (Y) = 100mm taper Production height (PH) = 2310mm