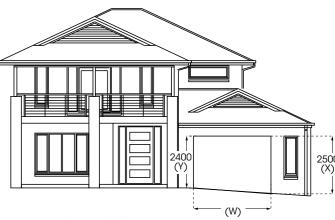

The minimum total taper height possible is 20mm

The production height is always calculated from the shortest side. For Example: 2400 - 90mm (short side) = 2310mm

Therefore taper is = (X) - (PH) = 190 mm(Y) - (PH) = 90mmDifference = (X) - (Y) = 100mm

 $\widehat{\mathbf{U}_{\mathsf{tip}}}$  Taper measurements are always done inside looking out.

In the situation where two doors are required the production height of both doors must be the same production height (PH), to ensure the panel lines on both doors match.