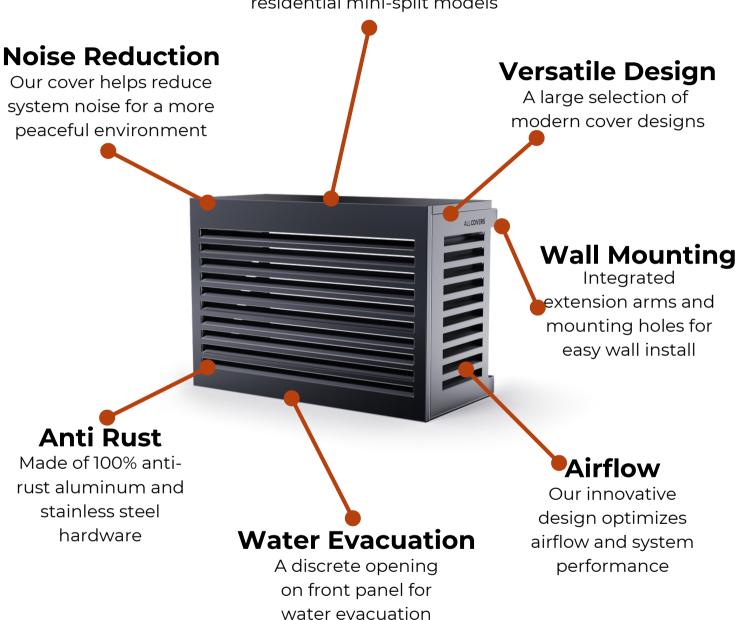

### **COVERING SOLUTION FOR HVAC PROFESSIONALS**

- Respect the air flow of your HVAC Unit
- **Reduce system** noise up to 30%
- No assembly: cover unfolds with hinges
- **Protect your HVAC** system from natural elements

#### **Universal Fit**

Our collection covers 98% of residential mini-split models