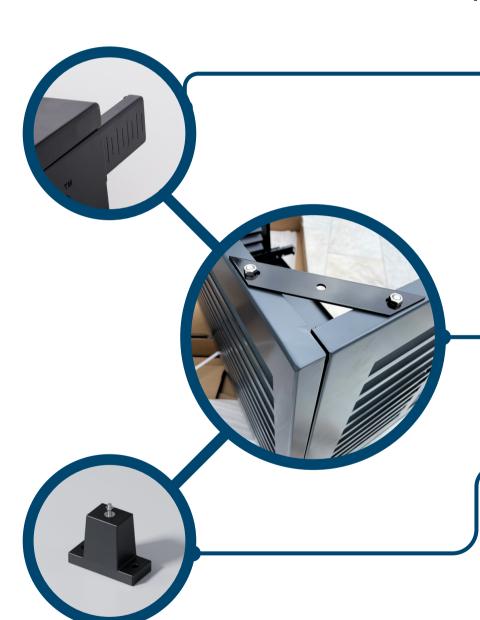

# Included In Your Package for Flexible Installation Options

## **Extension Arms**

Make wall-mounting your mini-split cover a breeze, with a flexible reach of up to 10 inches for secure and easy installation.

## Bar Stabilizer & Angle Bars

For concrete slabs, enhance support by incorporating our angle and stabilizer bar underneath your cover.

#### **Rubber Legs**

Boost stability on any surface with our 4 rubber legs.

No tools needed - attach for adjustable height and anti-vibration support.