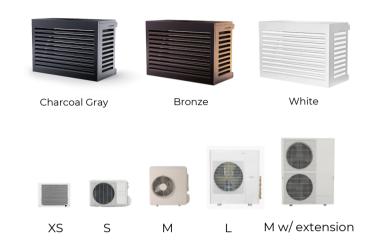

#### **ALL COVERS COLLECTION**

| Size                 | SKU        | Product Name                           | Cover Dimensions (inches)         |
|----------------------|------------|----------------------------------------|-----------------------------------|
| XS<br>(PTAC/ Window) | COV-XS-CHL | PTAC Window Cover - Size XS - Charcoal | 32"(W) x 22" (H) x 20"(D)         |
|                      | COV-XS-BRZ | PTAC Window Cover - Size XS - Bronze   | 32"(W) × 22" (H) × 20"(D)         |
|                      | COV-XS-WHT | PTAC Window Gover - Size XS - White    | 32"(W) x 22" (H) x 20"(D)         |
| S                    | COV-S-CHL  | Mini-Split Cover - Size S - Charcoal   | 39.4"(W) × 27.5"(H) × 19.3"(D)    |
|                      | COV-S-BRZ  | Mini-Split Cover - Size S - Bronze     | 39.4"(W) × 27.5"(H) × 19.3"(D)    |
|                      | COV-S-WHT  | Mini-Split Cover - Size S - White      | 39.4"(W) x 27.5"(H) x 19.3"(D)    |
| М                    | COV-M-CHL  | Mini-Split Cover - Size M - Charcoal   | 45.2" (W) x 34.4"(H) x 21.6" (D)" |
|                      | COV-M-BRZ  | Mini-Split Cover - Size M - Bronze     | 45.2" (W) x 34.4"(H) x 21.6" (D)" |
|                      | COV-M-WHT  | Mini-Split Cover - Size M - White      | 45.2" (W) x 34.4"(H) x 21.6" (D)" |
| L                    | COV-L-CHL  | Mini-Split Cover - Size L - Charcoal   | 50" (W) x 43.3" (H) x 21.6" (D)"  |
|                      | COV-L-BRZ  | Mini-Split Cover - Size L - Bronze     | 50" (W) x 43.3" (H) x 21.6" (D)"  |
|                      | COV-L-WHT  | Mini-Split Cover - Size L - White      | 50" (W) x 43.3" (H) x 21.6" (D)"  |