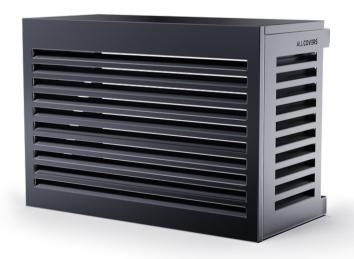

## Our Collection Covers all Mini-Split / Heat Pump Condensers

#### **ALL COVERS COLLECTION**

| Size                 | SKU        | Product Name                           | Cover Dimensions (inches)         |
|----------------------|------------|----------------------------------------|-----------------------------------|
| XS<br>(PTAC/ Window) | COV-XS-CHL | PTAC Window Cover - Size XS - Charcoal | 32"(W) x 22" (H) x 20"(D)         |
|                      | COV-XS-BRZ | PTAC Window Cover - Size XS - Bronze   | 32"(W) × 22" (H) × 20"(D)         |
|                      | COV-XS-WHT | PTAC Window Gover - Size XS - White    | 32"(W) x 22" (H) x 20"(D)         |
| S                    | COV-S-CHL  | Mini-Split Cover - Size S - Charcoal   | 39.4"(W) × 27.5"(H) × 19.3"(D)    |
|                      | COV-S-BRZ  | Mini-Split Cover - Size S - Bronze     | 39.4"(W) × 27.5"(H) × 19.3"(D)    |
|                      | COV-S-WHT  | Mini-Split Cover - Size S - White      | 39.4"(W) x 27.5"(H) x 19.3"(D)    |
| М                    | COV-M-CHL  | Mini-Split Cover - Size M - Charcoal   | 45.2" (W) x 34.4"(H) x 21.6" (D)" |
|                      | COV-M-BRZ  | Mini-Split Cover - Size M - Bronze     | 45.2" (W) x 34.4"(H) x 21.6" (D)" |
|                      | COV-M-WHT  | Mini-Split Cover - Size M - White      | 45.2" (W) x 34.4"(H) x 21.6" (D)" |
| L                    | COV-L-CHL  | Mini-Split Cover - Size L - Charcoal   | 50" (W) x 43.3" (H) x 21.6" (D)"  |
|                      | COV-L-BRZ  | Mini-Split Cover - Size L - Bronze     | 50" (W) x 43.3" (H) x 21.6" (D)"  |
|                      | COV-L-WHT  | Mini-Split Cover - Size L - White      | 50" (W) x 43.3" (H) x 21.6" (D)"  |