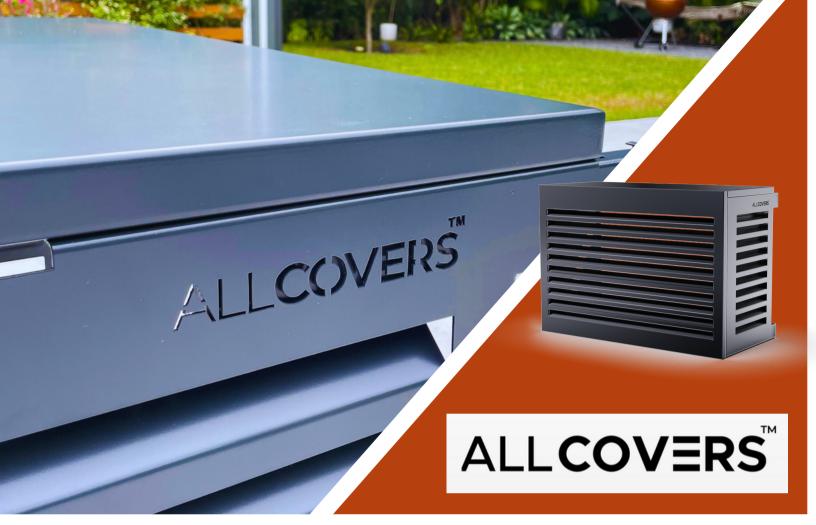

### **COVERING SOLUTION FOR HVAC PROFESSIONALS**

- Respect the air flow of your HVAC Unit
- **Reduce system** noise up to 30%
- No assembly: cover unfolds with hinges
- **Protect your HVAC** system from natural elements

ALL COVERS™ IS **ONLY AVAILABLE TO HVAC PROS AND BUILT TO LAST WITH HIGH-GRADE ALUMINUM** 

## **ALLCOVERS**