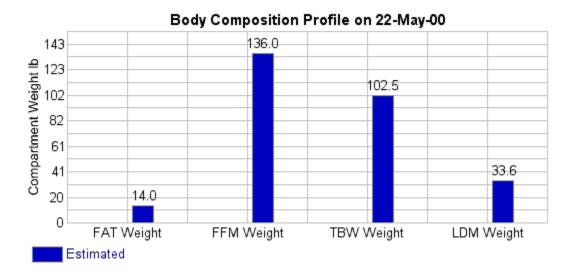

| Current Test Data                                        |              |             |                 |          |  |  |
|----------------------------------------------------------|--------------|-------------|-----------------|----------|--|--|
|                                                          | Amount       | % of Weight |                 |          |  |  |
| Fat                                                      | 14.0 Pounds  | 9.3 %       |                 |          |  |  |
| Fat-Free Mass (FFM)                                      | 136.0 Pounds | 90.7 %      | % of FFM        |          |  |  |
| Lean Dry Mass (LDM)                                      | 33.6 Pounds  | 22.4 %      | 24.7 %          |          |  |  |
| Total Body Water (TBW)                                   | 102.5 Pounds | 68.3 %      | 75.3 %          | % of TBW |  |  |
| Intra-Cellular Water (ICW)                               | 53.3 Pounds  | 35.6 %      | 39.2 %          | 52.1 %   |  |  |
| Extra-Cellular Water (ECW)                               | 49.1 Pounds  | 32.8 %      | 36.1 %          | 47.9 %   |  |  |
| BMI 24.96 Basal Metabolic Rate (I                        |              |             | olic Rate (BMR) | 819 kCal |  |  |
| Phase Angle 8.1 Daily Energy Expenditure (DEE) 3456 kCal |              |             | 3456 kCal       |          |  |  |