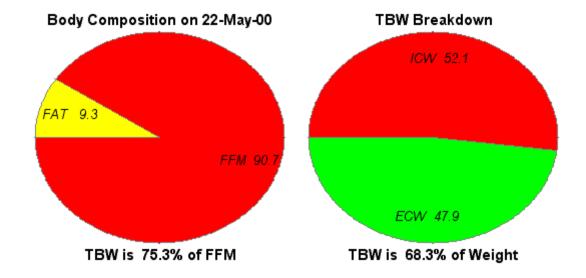

| Current Test Data                                        |              |             |                 |          |  |  |
|----------------------------------------------------------|--------------|-------------|-----------------|----------|--|--|
|                                                          | Amount       | % of Weight |                 |          |  |  |
| Fat                                                      | 14.0 Pounds  | 9.3 %       |                 |          |  |  |
| Fat-Free Mass (FFM)                                      | 136.0 Pounds | 90.7 %      | % of FFM        |          |  |  |
| Lean Dry Mass (LDM)                                      | 33.6 Pounds  | 22.4 %      | 24.7 %          |          |  |  |
| Total Body Water (TBW)                                   | 102.5 Pounds | 68.3 %      | 75.3 %          | % of TBW |  |  |
| Intra-Cellular Water (ICW)                               | 53.3 Pounds  | 35.6 %      | 39.2 %          | 52.1 %   |  |  |
| Extra-Cellular Water (ECW)                               | 49.1 Pounds  | 32.8 %      | 36.1 %          | 47.9 %   |  |  |
| BMI 24.96 Basal Metabolic Rate (I                        |              |             | olic Rate (BMR) | 819 kCal |  |  |
| Phase Angle 8.1 Daily Energy Expenditure (DEE) 3456 kCal |              |             | 3456 kCal       |          |  |  |

## • Total Body Water (TBW)

Literally, the total amount of water in the body. Since fat is essentially 0% water, TBW is entirely contained within FFM.

## • Intra-Cellular Water (ICW)

This is the portion of Total Body Water that is located within the body's cells.

## • Extra-Cellular Water (ECW)

This is the portion of Total Body Water that is located outside of the body's cells. Examples of where ECW is found include, but are not limited to: blood plasma, spinal fluid, joint fluids, and edema.