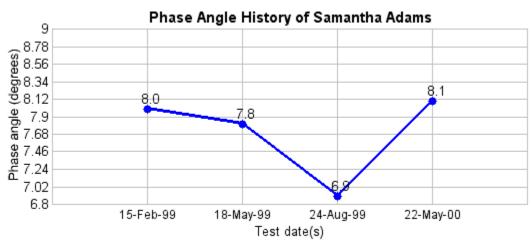

### Phase Angle

Total body water compartment history

| Date:                 | 15-Feb-99 | 18-May-99 | 24-Aug-99 | 22-May-00 |
|-----------------------|-----------|-----------|-----------|-----------|
| Height ( in ):        | 65.00     | 65.00     | 65.00     | 65.00     |
| Weight ( lb ):        | 166.00    | 162.00    | 157.00    | 150.00    |
| Age:                  | 20        | 20        | 20        | 20        |
| Resistance:           | 425.0     | 444.0     | 388.0     | 350.0     |
| Reactance:            | 60.0      | 61.0      | 47.0      | 50.0      |
| Actual BMI:           | 27.62     | 26.96     | 26.13     | 24.96     |
| Actual phase:         | 8.0       | 7.8       | 6.9       | 8.1       |
| Estimated BMR:        | 1671      | 1631      | 1732      | 1819      |
| % ideal FAT:          | 20.6      | 20.6      | 20.6      | 20.6      |
| % estimated FAT:      | 27.5      | 28.4      | 19.2      | 9.3       |
| Wt estimated FAT:     | 45.7      | 45.9      | 30.1      | 14.0      |
| % estimated FFM:      | 72.5      | 71.6      | 80.8      | 90.7      |
| Wt estimated FFM:     | 120.3     | 116.1     | 126.9     | 136.0     |
| % WT estimated TBW:   | 54.6      | 54.0      | 61.0      | 68.3      |
| Pounds estimated TBW: | 90.6      | 87.5      | 95.7      | 102.5     |
| % TBW estimated ICW:  | 52.2      | 52.3      | 51.2      | 52.1      |

## • Phase Angle

Phase angle is the arc-tangent of (reactance over resistance), and is measured in degrees.