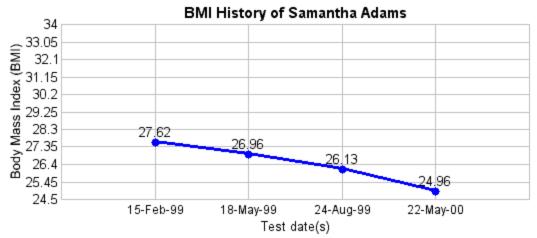

### Phase Angle

Total body water compartment history

| Date:                 | 15-Feb-99 | 18-May-99 | 24-Aug-99 | 22-May-00 |
|-----------------------|-----------|-----------|-----------|-----------|
| Height ( in ):        | 65.00     | 65.00     | 65.00     | 65.00     |
| Weight ( lb ):        | 166.00    | 162.00    | 157.00    | 150.00    |
| Age:                  | 20        | 20        | 20        | 20        |
| Resistance:           | 425.0     | 444.0     | 388.0     | 350.0     |
| Reactance:            | 60.0      | 61.0      | 47.0      | 50.0      |
| Actual BMI:           | 27.62     | 26.96     | 26.13     | 24.96     |
| Actual phase:         | 8.0       | 7.8       | 6.9       | 8.1       |
| Estimated BMR:        | 1671      | 1631      | 1732      | 1819      |
| % ideal FAT:          | 20.6      | 20.6      | 20.6      | 20.6      |
| % estimated FAT:      | 27.5      | 28.4      | 19.2      | 9.3       |
| Wt estimated FAT:     | 45.7      | 45.9      | 30.1      | 14.0      |
| % estimated FFM:      | 72.5      | 71.6      | 80.8      | 90.7      |
| Wt estimated FFM:     | 120.3     | 116.1     | 126.9     | 136.0     |
| % WT estimated TBW:   | 54.6      | 54.0      | 61.0      | 68.3      |
| Pounds estimated TBW: | 90.6      | 87.5      | 95.7      | 102.5     |
| % TBW estimated ICW:  | 52.2      | 52.3      | 51.2      | 52.1      |