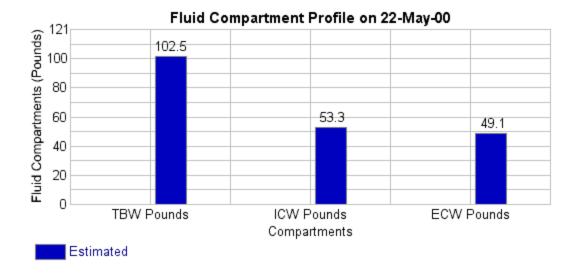

| Current Test Data                                        |              |             |                 |          |  |  |
|----------------------------------------------------------|--------------|-------------|-----------------|----------|--|--|
|                                                          | Amount       | % of Weight |                 |          |  |  |
| Fat                                                      | 14.0 Pounds  | 9.3 %       |                 |          |  |  |
| Fat-Free Mass (FFM)                                      | 136.0 Pounds | 90.7 %      | % of FFM        |          |  |  |
| Lean Dry Mass (LDM)                                      | 33.6 Pounds  | 22.4 %      | 24.7 %          |          |  |  |
| Total Body Water (TBW)                                   | 102.5 Pounds | 68.3 %      | 75.3 %          | % of TBW |  |  |
| Intra-Cellular Water (ICW)                               | 53.3 Pounds  | 35.6 %      | 39.2 %          | 52.1 %   |  |  |
| Extra-Cellular Water (ECW)                               | 49.1 Pounds  | 32.8 %      | 36.1 %          | 47.9 %   |  |  |
| BMI 24.96 Basal Metabolic Rate (I                        |              |             | olic Rate (BMR) | 819 kCal |  |  |
| Phase Angle 8.1 Daily Energy Expenditure (DEE) 3456 kCal |              |             | 3456 kCal       |          |  |  |

## • Total Body Water (TBW)

Literally, the total amount of water in the body. Since fat is essentially 0% water, TBW is entirely contained within FFM.

## • Intra-Cellular Water (ICW)

This is the portion of Total Body Water that is located within the body's cells.

## • Extra-Cellular Water (ECW)

This is the portion of Total Body Water that is located outside of the body's cells. Examples of where ECW is found include, but are not limited to: blood plasma, spinal fluid, joint fluids, and edema.