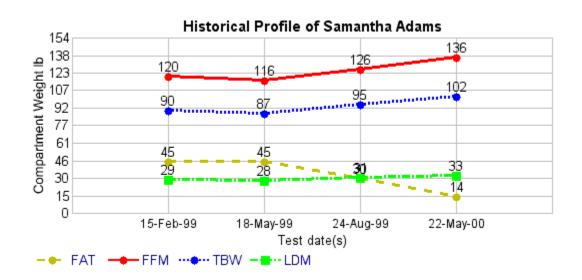

### Phase Angle

Total body water compartment history

| Date:                 | 15-Feb-99 | 18-May-99 | 24-Aug-99 | 22-May-00 |
|-----------------------|-----------|-----------|-----------|-----------|
| Height ( in ):        | 65.00     | 65.00     | 65.00     | 65.00     |
| Weight ( lb ):        | 166.00    | 162.00    | 157.00    | 150.00    |
| Age:                  | 20        | 20        | 20        | 20        |
| Resistance:           | 425.0     | 444.0     | 388.0     | 350.0     |
| Reactance:            | 60.0      | 61.0      | 47.0      | 50.0      |
| Actual BMI:           | 27.62     | 26.96     | 26.13     | 24.96     |
| Actual phase:         | 8.0       | 7.8       | 6.9       | 8.1       |
| Estimated BMR:        | 1671      | 1631      | 1732      | 1819      |
| % ideal FAT:          | 20.6      | 20.6      | 20.6      | 20.6      |
| % estimated FAT:      | 27.5      | 28.4      | 19.2      | 9.3       |
| Wt estimated FAT:     | 45.7      | 45.9      | 30.1      | 14.0      |
| % estimated FFM:      | 72.5      | 71.6      | 80.8      | 90.7      |
| Wt estimated FFM:     | 120.3     | 116.1     | 126.9     | 136.0     |
| % WT estimated TBW:   | 54.6      | 54.0      | 61.0      | 68.3      |
| Pounds estimated TBW: | 90.6      | 87.5      | 95.7      | 102.5     |
| % TBW estimated ICW:  | 52.2      | 52.3      | 51.2      | 52.1      |

| Pounds estimated ICW: | 47.3 | 45.7 | 49.0 | 53.3 |
|-----------------------|------|------|------|------|
| % TBW estimated ECW:  | 47.8 | 47.7 | 48.8 | 47.9 |
| Pounds estimated ECW: | 43.3 | 41.7 | 46.7 | 49.1 |