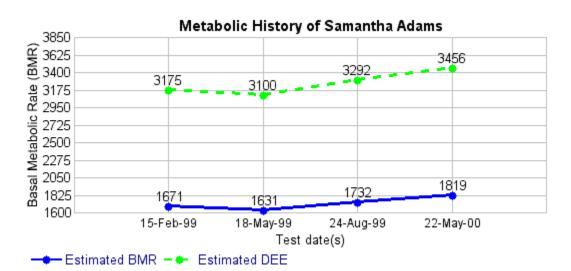

### Phase Angle

Total body water compartment history

| Date:                 | 15-Feb-99 | 18-May-99 | 24-Aug-99 | 22-May-00 |
|-----------------------|-----------|-----------|-----------|-----------|
| Height ( in ):        | 65.00     | 65.00     | 65.00     | 65.00     |
| Weight ( lb ):        | 166.00    | 162.00    | 157.00    | 150.00    |
| Age:                  | 20        | 20        | 20        | 20        |
| Resistance:           | 425.0     | 444.0     | 388.0     | 350.0     |
| Reactance:            | 60.0      | 61.0      | 47.0      | 50.0      |
| Actual BMI:           | 27.62     | 26.96     | 26.13     | 24.96     |
| Actual phase:         | 8.0       | 7.8       | 6.9       | 8.1       |
| Estimated BMR:        | 1671      | 1631      | 1732      | 1819      |
| % ideal FAT:          | 20.6      | 20.6      | 20.6      | 20.6      |
| % estimated FAT:      | 27.5      | 28.4      | 19.2      | 9.3       |
| Wt estimated FAT:     | 45.7      | 45.9      | 30.1      | 14.0      |
| % estimated FFM:      | 72.5      | 71.6      | 80.8      | 90.7      |
| Wt estimated FFM:     | 120.3     | 116.1     | 126.9     | 136.0     |
| % WT estimated TBW:   | 54.6      | 54.0      | 61.0      | 68.3      |
| Pounds estimated TBW: | 90.6      | 87.5      | 95.7      | 102.5     |
| % TBW estimated ICW:  | 52.2      | 52.3      | 51.2      | 52.1      |

#### • Basal Metabolic Rate (BMR)

Basal Metabolic Rate is the number of calories that a person will use per day, by virtue of simply being alive (i.e., lying still and breathing).

## • Daily Energy Expenditure (DEE)

People generally do not lay in bed all day, doing nothing but breathing. To estimate how many calories a person actually burns in a day, the program will adjust the BMR based on what you entered as the