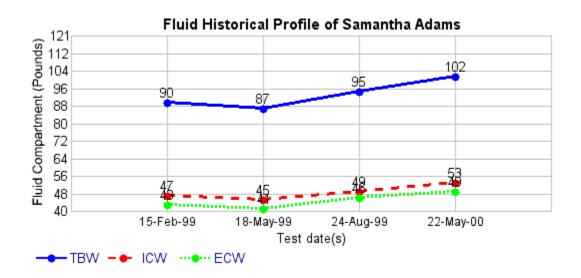

### Phase Angle

Total body water compartment history

| Date:                 | 15-Feb-99 | 18-May-99 | 24-Aug-99 | 22-May-00 |
|-----------------------|-----------|-----------|-----------|-----------|
| Height ( in ):        | 65.00     | 65.00     | 65.00     | 65.00     |
| Weight ( lb ):        | 166.00    | 162.00    | 157.00    | 150.00    |
| Age:                  | 20        | 20        | 20        | 20        |
| Resistance:           | 425.0     | 444.0     | 388.0     | 350.0     |
| Reactance:            | 60.0      | 61.0      | 47.0      | 50.0      |
| Actual BMI:           | 27.62     | 26.96     | 26.13     | 24.96     |
| Actual phase:         | 8.0       | 7.8       | 6.9       | 8.1       |
| Estimated BMR:        | 1671      | 1631      | 1732      | 1819      |
| % ideal FAT:          | 20.6      | 20.6      | 20.6      | 20.6      |
| % estimated FAT:      | 27.5      | 28.4      | 19.2      | 9.3       |
| Wt estimated FAT:     | 45.7      | 45.9      | 30.1      | 14.0      |
| % estimated FFM:      | 72.5      | 71.6      | 80.8      | 90.7      |
| Wt estimated FFM:     | 120.3     | 116.1     | 126.9     | 136.0     |
| % WT estimated TBW:   | 54.6      | 54.0      | 61.0      | 68.3      |
| Pounds estimated TBW: | 90.6      | 87.5      | 95.7      | 102.5     |
| % TBW estimated ICW:  | 52.2      | 52.3      | 51.2      | 52.1      |

| Pounds estimated ICW: | 47.3 | 45.7 | 49.0 | 53.3 |
|-----------------------|------|------|------|------|
| % TBW estimated ECW:  | 47.8 | 47.7 | 48.8 | 47.9 |
| Pounds estimated ECW: | 43.3 | 41.7 | 46.7 | 49.1 |

## • Total Body Water (TBW)

Literally, the total amount of water in the body. Since fat is essentially 0% water, TBW is entirely contained within FFM.

## • Intra-Cellular Water (ICW)

This is the portion of Total Body Water that is located within the body's cells.

## • Extra-Cellular Water (ECW)

This is the portion of Total Body Water that is located outside of the body's cells. Examples of where ECW is found include, but are not limited to: blood plasma, spinal fluid, joint fluids, and edema.