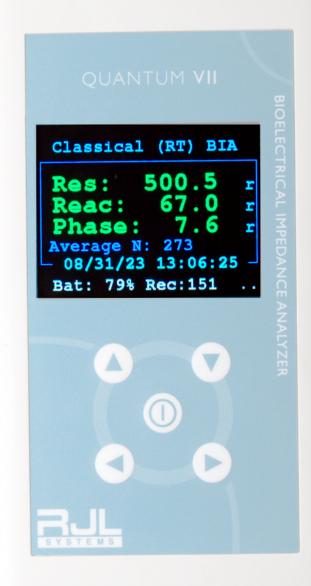

## Features:

Dual mode operation: Classical BIA or Scheduled BIA measurements

Applications include: assessing human body composition, motion, animals, plants, food and research

Averages and saves all BIA measurements with time stamp for spreadsheet analysis

## **Quantum VII BIA**

SAFE, REPEATABLE, ACCURATE

The Quantum VII averaging stabilizes the effects of motion, respiration and circulation common in real time measurements.